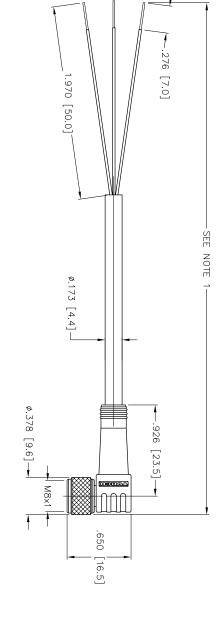

| CAR E   ENCTH       | TO EBANCE                                                                   |                         |                                         |
|---------------------|-----------------------------------------------------------------------------|-------------------------|-----------------------------------------|
|                     | CLEDAYCE                                                                    |                         |                                         |
| ALL LENGTHS         | + 4% (OR 50mm) OF LENGTH<br>- 0% (OR 0mm) OF LENGTH<br>WHICHEVER IS GREATER |                         |                                         |
| STRIP LENGTH        | TOLERANCE                                                                   |                         |                                         |
| 0-7mm               | ±0.5mm                                                                      |                         |                                         |
| 8-29mm              | ±1.0mm                                                                      |                         |                                         |
| 30-49mm             | ±2.0mm                                                                      |                         | RELATED DOCUMENTS                       |
| 50-69mm             | ±3.0mm                                                                      |                         | 000000000000000000000000000000000000000 |
| 70-100mm            | ±4.0mm                                                                      |                         | -                                       |
| OVER 100mm          | ±5.0mm                                                                      |                         | 2                                       |
|                     |                                                                             |                         | 3.                                      |
|                     |                                                                             |                         | MATERIAL                                |
| E LENGTH IN METERS. | IETERS.                                                                     |                         |                                         |
| IGTHS ARF FOR       | JOTHS ARE FOR REFERENCE ONLY: SOME LENGTHS MAY NOT                          | ME LENGTHS MAY NOT      |                                         |
| ED.                 |                                                                             | MIC CEIVOITIO MAXI IVOI | FINISH                                  |
| NUMBER              |                                                                             | RDS 02/25/02 T5210      |                                         |
|                     |                                                                             |                         |                                         |

 $\odot$ 

THIS DOCUMENT IS
PROPERTY OF
TURCK INC. USE OF
THIS DOCUMENT
WITHOUT WRITTEN
PERMISSION IS
PROHIBITED.

CBM

DATE 03/26/99 DESCRIPTION

PKW 3M-\*

High Technology Sensors and Automation Controls TUROR INC

3000 CAMPUS DRIVE MINNEAPOLIS, MN 55441 1-800-544-7769 (763) 553-7300 (763) 553-0708 fax

NOTES:

| SHEET 1 OF 1     | FILE: PICO-C\777000846                  | DO NOT SCALE THIS DRAWING | REFERENCE ONLY | NO. | DATE ECO NO.       | ВҮ         | REV DESCRIPTION                                                       | REV |
|------------------|-----------------------------------------|---------------------------|----------------|-----|--------------------|------------|-----------------------------------------------------------------------|-----|
|                  |                                         |                           | ALL INCH       | 210 | RDS 02/25/02 T5210 | RDS 02,    | D GAVE DRAWING 777 NUMBER                                             | o   |
| <br>J            |                                         | MILLMETER [ INCH ]        | ANGLES ±1°     |     |                    |            | BE STRIPPED AND TINNED.                                               |     |
| REV              | IDENTIFICATION NO.                      | UNIT OF MEASUREMENT       | 30 TO 200 ±0.3 |     | THS MAY NO         | SOME LENGT | 2. STRIP AND TIN LENGTHS ARE FOR REFERENCE ONLY; SOME LENGTHS MAY NOT |     |
| ( <del>1</del> ) | 7 2 2 2 2 2 2 2 2 2 2 2 2 2 2 2 2 2 2 2 | DSGN SCALE 1=1.0          | 0.5 TO 6 ±0.1  |     |                    |            | <ol> <li>"*" INDICATES CABLE LENGTH IN METERS.</li> </ol>             |     |