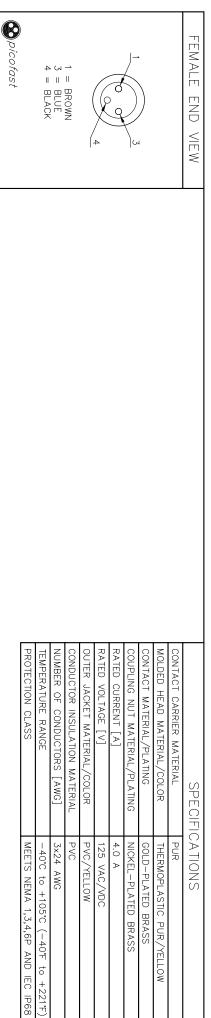

| CAR E   ENCTH       | TO EBANCE                                                                   |                         |                                         |
|---------------------|-----------------------------------------------------------------------------|-------------------------|-----------------------------------------|
|                     | CLEDAYCE                                                                    |                         |                                         |
| ALL LENGTHS         | + 4% (OR 50mm) OF LENGTH<br>- 0% (OR 0mm) OF LENGTH<br>WHICHEVER IS GREATER |                         |                                         |
| STRIP LENGTH        | TOLERANCE                                                                   |                         |                                         |
| 0-7mm               | ±0.5mm                                                                      |                         |                                         |
| 8-29mm              | ±1.0mm                                                                      |                         |                                         |
| 30-49mm             | ±2.0mm                                                                      |                         | RELATED DOCUMENTS                       |
| 50-69mm             | ±3.0mm                                                                      |                         | 000000000000000000000000000000000000000 |
| 70-100mm            | ±4.0mm                                                                      |                         | -                                       |
| OVER 100mm          | ±5.0mm                                                                      |                         | 2                                       |
|                     |                                                                             |                         | 3.                                      |
|                     |                                                                             |                         | MATERIAL                                |
| E LENGTH IN METERS. | IETERS.                                                                     |                         |                                         |
| IGTHS ARF FOR       | JOTHS ARE FOR REFERENCE ONLY: SOME LENGTHS MAY NOT                          | ME LENGTHS MAY NOT      |                                         |
| ED.                 |                                                                             | MIC CEIVOITIO MAXI IVOI | FINISH                                  |
| NUMBER              |                                                                             | RDS 02/25/02 T5210      |                                         |
|                     |                                                                             |                         |                                         |

 $\odot$ 

THIS DOCUMENT IS
PROPERTY OF
TURCK INC. USE OF
THIS DOCUMENT
WITHOUT WRITTEN
PERMISSION IS
PROHIBITED.

CBM

DATE 03/26/99 DESCRIPTION

PKW 3M-\*

High Technology Sensors and Automation Controls TUROR INC

3000 CAMPUS DRIVE MINNEAPOLIS, MN 55441 1-800-544-7769 (763) 553-7300 (763) 553-0708 fax

NOTES:

| SHEET 1 OF 1     | FILE: PICO-C\777000846                  | DO NOT SCALE THIS DRAWING | REFERENCE ONLY | NO. | DATE ECO NO.       | ВҮ         | REV DESCRIPTION                                                       | REV |
|------------------|-----------------------------------------|---------------------------|----------------|-----|--------------------|------------|-----------------------------------------------------------------------|-----|
|                  |                                         |                           | ALL INCH       | 210 | RDS 02/25/02 T5210 | RDS 02,    | D GAVE DRAWING 777 NUMBER                                             | o   |
| <br>J            |                                         | MILLMETER [ INCH ]        | ANGLES ±1°     |     |                    |            | BE STRIPPED AND TINNED.                                               |     |
| REV              | IDENTIFICATION NO.                      | UNIT OF MEASUREMENT       | 30 TO 200 ±0.3 |     | THS MAY NO         | SOME LENGT | 2. STRIP AND TIN LENGTHS ARE FOR REFERENCE ONLY; SOME LENGTHS MAY NOT |     |
| ( <del>1</del> ) | 7 2 2 2 2 2 2 2 2 2 2 2 2 2 2 2 2 2 2 2 | DSGN SCALE 1=1.0          | 0.5 TO 6 ±0.1  |     |                    |            | <ol> <li>"*" INDICATES CABLE LENGTH IN METERS.</li> </ol>             |     |