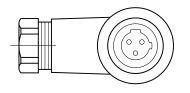

MF 31 ..

**Female Connector** 

**Male Connector** 

MF 32 ..

**Female Connector** 

MFS 32 ..

Male Connector

PinoutsFemaleMale232113-Pin3-Pin

## MALE END VIEW

icrofast

| SPECIFICATIONS                |                                  |  |  |  |  |
|-------------------------------|----------------------------------|--|--|--|--|
| HOUSING MATERIAL/PLATING      | PBT/BLACK                        |  |  |  |  |
| CONTACT MATERIAL/PLATING      | GOLD-PLATED BRASS                |  |  |  |  |
| COUPLING NUT MATERIAL/PLATING | NICKEL-PLATED BRASS              |  |  |  |  |
| RATED CURRENT [A]             | 4.0 A                            |  |  |  |  |
| RATED VOLTAGE [V]             | 250 V                            |  |  |  |  |
| MAXIMUM WIRE SIZE             | 18 AWG                           |  |  |  |  |
| CABLE GRIP RANGE              | 4–6mm                            |  |  |  |  |
| TEMPERATURE RATING            | -40°C to +85°C (-40°F to +185°F) |  |  |  |  |
| PROTECTION CLASS              | MEETS NEMA 1,3,4,6P AND IEC IP67 |  |  |  |  |