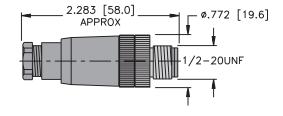

## MALE END VIEW

icrofast

| SPECIFICATIONS                |                                  |  |  |  |  |
|-------------------------------|----------------------------------|--|--|--|--|
| HOUSING MATERIAL/PLATING      | PBT/BLACK                        |  |  |  |  |
| CONTACT MATERIAL/PLATING      | GOLD-PLATED BRASS                |  |  |  |  |
| COUPLING NUT MATERIAL/PLATING | NICKEL-PLATED BRASS              |  |  |  |  |
| RATED CURRENT [A]             | 4.0 A                            |  |  |  |  |
| RATED VOLTAGE [V]             | 250 V                            |  |  |  |  |
| MAXIMUM WIRE SIZE             | 18 AWG                           |  |  |  |  |
| CABLE GRIP RANGE              | 4–6mm                            |  |  |  |  |
| TEMPERATURE RATING            | -40°C to +85°C (-40°F to +185°F) |  |  |  |  |
| PROTECTION CLASS              | MEETS NEMA 1,3,4,6P AND IEC IP67 |  |  |  |  |