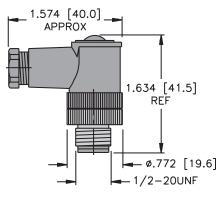

MF 31 ..

**Female Connector** 

**Male Connector** 

MF 32 ..

**Female Connector** 

MFS 32 ..

Male Connector

PinoutsFemaleMale232113-Pin3-Pin

## MALE END VIEW

icrofast

| SPECIFICATIONS                |                                  |  |  |  |  |
|-------------------------------|----------------------------------|--|--|--|--|
| HOUSING MATERIAL/PLATING      | PBT/BLACK                        |  |  |  |  |
| CONTACT MATERIAL/PLATING      | GOLD-PLATED BRASS                |  |  |  |  |
| COUPLING NUT MATERIAL/PLATING | NICKEL-PLATED BRASS              |  |  |  |  |
| RATED CURRENT [A]             | 4.0 A                            |  |  |  |  |
| RATED VOLTAGE [V]             | 250 V                            |  |  |  |  |
| MAXIMUM WIRE SIZE             | 18 AWG                           |  |  |  |  |
| CABLE GRIP RANGE              | 4–6mm                            |  |  |  |  |
| TEMPERATURE RATING            | -40°C to +85°C (-40°F to +185°F) |  |  |  |  |
| PROTECTION CLASS              | MEETS NEMA 1,3,4,6P AND IEC IP67 |  |  |  |  |