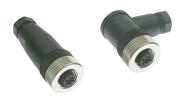

## Sensors Mating Cordsets

3-Pin *microfast*<sup>®</sup> Field Wireables

| Application                               | Specifications           | Straight/Female | Right Angle/<br>Female | Straight/Male | Right Angle/<br>Male |  |
|-------------------------------------------|--------------------------|-----------------|------------------------|---------------|----------------------|--|
| Mates with 3-pin cordsets and receptacles | ' L accepts 4-6 mm cable |                 | MF 3231-0              | MFS 3131-0    | MFS 3231-0           |  |

MF 31 ..

**Female Connector** 

**Male Connector** 

MF 32 ..

**Female Connector** 

MFS 32 ..

Male Connector

PinoutsFemaleMale232113-Pin3-Pin