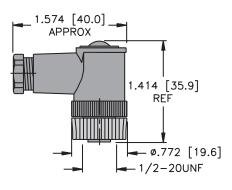

MF 31 ..

**Female Connector** 

**Male Connector** 

MF 32 ..

**Female Connector** 

MFS 32 ..

Male Connector

PinoutsFemaleMale232113-Pin3-Pin

## MALE END VIEW

icrofast

| SPECIFICATIONS                |                                  |  |  |  |  |
|-------------------------------|----------------------------------|--|--|--|--|
| HOUSING MATERIAL/PLATING      | PBT/BLACK                        |  |  |  |  |
| CONTACT MATERIAL/PLATING      | GOLD-PLATED BRASS                |  |  |  |  |
| COUPLING NUT MATERIAL/PLATING | NICKEL-PLATED BRASS              |  |  |  |  |
| RATED CURRENT [A]             | 4.0 A                            |  |  |  |  |
| RATED VOLTAGE [V]             | 250 V                            |  |  |  |  |
| MAXIMUM WIRE SIZE             | 18 AWG                           |  |  |  |  |
| CABLE GRIP RANGE              | 4–6mm                            |  |  |  |  |
| TEMPERATURE RATING            | -40°C to +85°C (-40°F to +185°F) |  |  |  |  |
| PROTECTION CLASS              | MEETS NEMA 1,3,4,6P AND IEC IP67 |  |  |  |  |