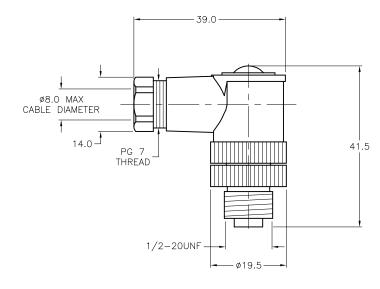

MF 31 ..

**Female Connector** 

**Male Connector** 

MF 32 ..

**Female Connector** 

MFS 32 ..

Male Connector

PinoutsFemaleMale232113-Pin3-Pin

## MALE END VIEW

icrofast

| SPECIFICATIONS                |                                  |  |  |  |  |
|-------------------------------|----------------------------------|--|--|--|--|
| HOUSING MATERIAL/PLATING      | PBT/BLACK                        |  |  |  |  |
| CONTACT MATERIAL/PLATING      | GOLD-PLATED BRASS                |  |  |  |  |
| COUPLING NUT MATERIAL/PLATING | NICKEL-PLATED BRASS              |  |  |  |  |
| RATED CURRENT [A]             | 4.0 A                            |  |  |  |  |
| RATED VOLTAGE [V]             | 250 V                            |  |  |  |  |
| MAXIMUM WIRE SIZE             | 18 AWG                           |  |  |  |  |
| CABLE GRIP RANGE              | 4–6mm                            |  |  |  |  |
| TEMPERATURE RATING            | -40°C to +85°C (-40°F to +185°F) |  |  |  |  |
| PROTECTION CLASS              | MEETS NEMA 1,3,4,6P AND IEC IP67 |  |  |  |  |