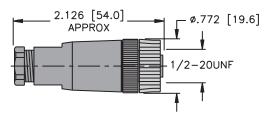

## MALE END VIEW

icrofast

| SPECIFICATIONS                |                                  |  |  |  |  |
|-------------------------------|----------------------------------|--|--|--|--|
| HOUSING MATERIAL/PLATING      | PBT/BLACK                        |  |  |  |  |
| CONTACT MATERIAL/PLATING      | GOLD-PLATED BRASS                |  |  |  |  |
| COUPLING NUT MATERIAL/PLATING | NICKEL-PLATED BRASS              |  |  |  |  |
| RATED CURRENT [A]             | 4.0 A                            |  |  |  |  |
| RATED VOLTAGE [V]             | 250 V                            |  |  |  |  |
| MAXIMUM WIRE SIZE             | 18 AWG                           |  |  |  |  |
| CABLE GRIP RANGE              | 4–6mm                            |  |  |  |  |
| TEMPERATURE RATING            | -40°C to +85°C (-40°F to +185°F) |  |  |  |  |
| PROTECTION CLASS              | MEETS NEMA 1,3,4,6P AND IEC IP67 |  |  |  |  |