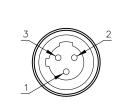

MF 31 ..

**Female Connector** 

**Male Connector** 

MF 32 ..

**Female Connector** 

MFS 32 ..

Male Connector

PinoutsFemaleMale232113-Pin3-Pin

## MALE END VIEW

icrofast

| SPECIFICATIONS                |                                  |  |  |  |  |
|-------------------------------|----------------------------------|--|--|--|--|
| HOUSING MATERIAL/PLATING      | PBT/BLACK                        |  |  |  |  |
| CONTACT MATERIAL/PLATING      | GOLD-PLATED BRASS                |  |  |  |  |
| COUPLING NUT MATERIAL/PLATING | NICKEL-PLATED BRASS              |  |  |  |  |
| RATED CURRENT [A]             | 4.0 A                            |  |  |  |  |
| RATED VOLTAGE [V]             | 250 V                            |  |  |  |  |
| MAXIMUM WIRE SIZE             | 18 AWG                           |  |  |  |  |
| CABLE GRIP RANGE              | 4–6mm                            |  |  |  |  |
| TEMPERATURE RATING            | -40°C to +85°C (-40°F to +185°F) |  |  |  |  |
| PROTECTION CLASS              | MEETS NEMA 1,3,4,6P AND IEC IP67 |  |  |  |  |