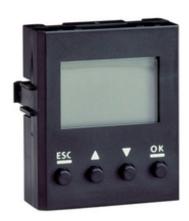

## **Technical Characteristics**

| Marketing Trade Name | Twido                     |
|----------------------|---------------------------|
| For Use With         | Compact Base Units        |
| Туре                 | TWD                       |
| Module Type          | Operator Display (4 keys) |