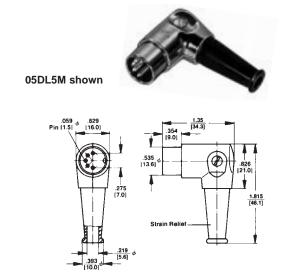

#### **RIGHT-ANGLE CORD PLUG with 8 Position Barrel**

**Type 05DL5M - typical** Right-angle chassis hugging, male plug with flexible black rubber strain relief. Unique 8-position barrel offers a choice of eight different cable entry