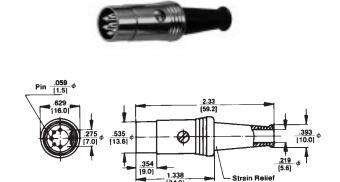

## click here to download a schematic drawing

(you will need to have Adobe Acrobat installed on your system to do this)

STRAIGHT CORD PLUG with Extended Barrel

**Type 12BL6M - typical** Male plug with ground key-rib. Nickel-plated diecast handle. Contact friction coupling. Flexible black strain relief. Heavy duty cable clamp.

#### **ORDERING INFORMATION**

| Part Number | Description                           | Pin<br>Arrangement |
|-------------|---------------------------------------|--------------------|
| ¤03BL2M     | 2 pins with insulated switch actuator | 1                  |
| 05BL3M      | 3 pins at 180°                        | 2                  |
| 05BL5M      | 5 pins at 180°                        | 5                  |
| 09BL4M      | 4 pins at 210°                        | 3                  |
| 12BL5M      | 5 pins at 240°                        | 4                  |
| 12BL6M      | 6 pins at 240°                        | 6                  |
| ¤15BL7M     | 7 pins at 270°                        | 7                  |
| ¤15BL8M     | 8 pins at 270°                        | 8                  |