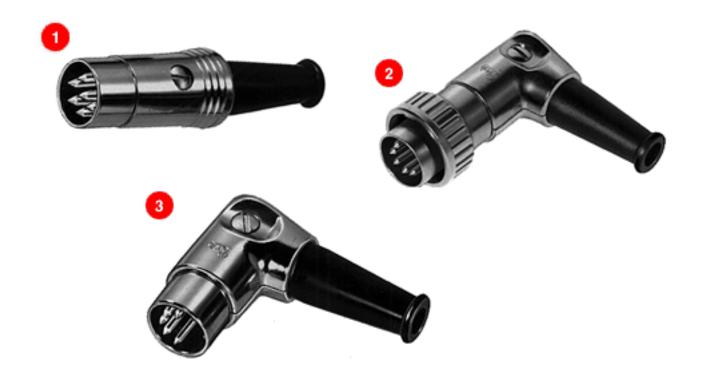

## **DIN PLUGS AND RECEPTACLES**

- 1. STRAIGHT CORD PLUG with Extended Barrel
- 2. RIGHT-ANGLE CORD PLUG with 8 Position Barrel and 30° Lockring
- 3. RIGHT-ANGLE CORD PLUG with 8 Position Barrel (05DL5M shown)