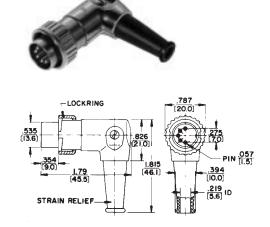

#### RIGHT-ANGLE CORD PLUG with 8 Position Barrel and 30° Lockring

**Type 05YL5M - typical** Right-angle chassis hugging, male plug with flexible strain relief. Unique 8-position barrel gives you a choice of any one of eight different cable entry angles. ground key rib 30; turn lockring securely fastens two halves of connector.

#### **ORDERING INFORMATION**

| Part Number | Description    | Pin<br>Arrangement |
|-------------|----------------|--------------------|
| ¤05YL3M     | 3 pins at 180° | 2                  |
| ¤05YL5M     | 5 pins at 180° | 5                  |
| ¤09YL4M     | 4 pins at 210° | 3                  |
| ¤12YL5M     | 5 pins at 240° | 4                  |