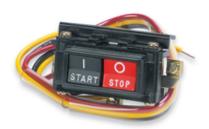

## Contactor+Starter Control Unit, For Use With: NEMA 1 Enclosures

## **Technical Characteristics**

| For Use With          | NEMA 1 Enclosures                                                       |
|-----------------------|-------------------------------------------------------------------------|
| Operator Type         | Pushbutton (START/STOP)                                                 |
| Shipping and Ordering |                                                                         |
| Category              | 21761 - Kits, Modification, Discount Sheet CP1                          |
| Discount Schedule     | CP1                                                                     |
| Article Number        | 785901867234                                                            |
| Package Quantity      | 1                                                                       |
| Weight                | 0.37 lbs.                                                               |
| Availability Code     | Stock Item: This item is normally stocked in our distribution facility. |
| Returnability         | Υ                                                                       |