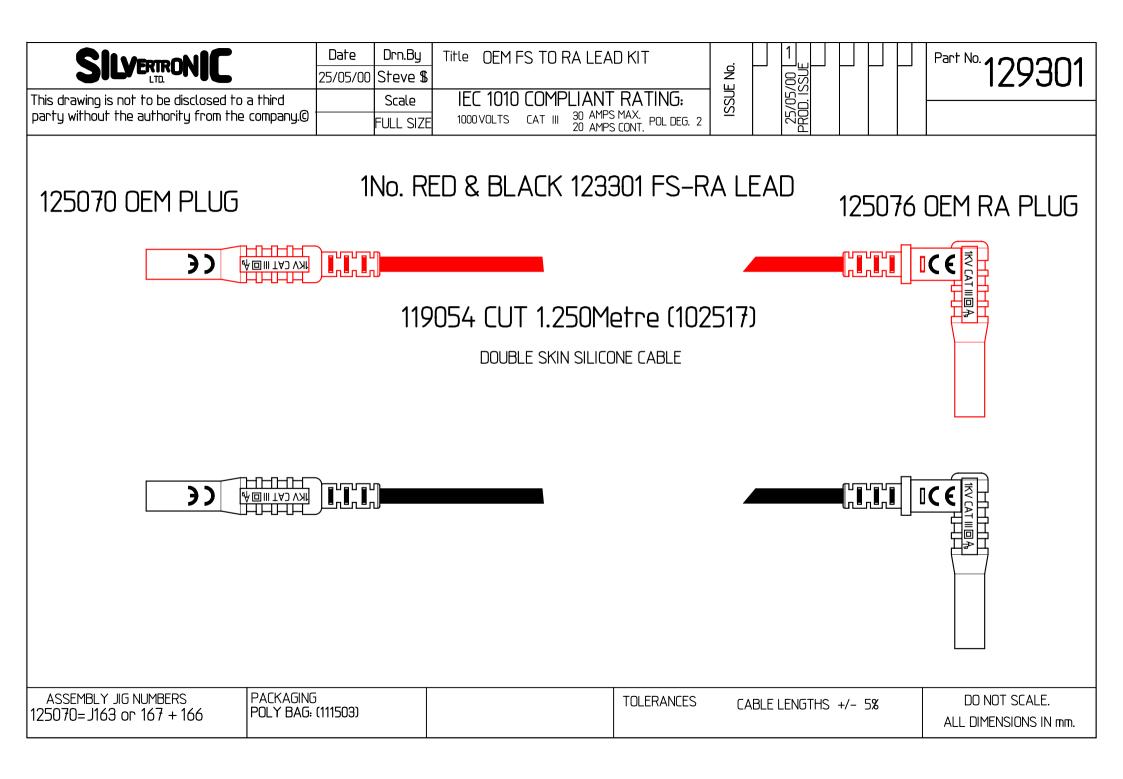

| PRODUCT TYPE / DESCRIPTION |         |      |        | 4mm Safety Plug to Right Angle Plug Lead Kit |         |
|----------------------------|---------|------|--------|----------------------------------------------|---------|
| PART No.                   |         |      | 129301 |                                              |         |
| IEC1010 RATING             | VOLTAGE | 1000 | Volts  | INSULATION CATEGORY                          | III (3) |

| MAXIMUM RATED CURRENT | 20                | Amps |
|-----------------------|-------------------|------|
| POLLUTION DEGREE      | 2                 |      |
| INSULATION CATEGORY   | DOUBLE/REINFORCED |      |

| INCLUDES FOLLOWING ASSEMBLIES /<br>COMPONENTS SUBJECT TO INDIVIDUAL TEST. | DESCRIPTION                | PART No. |
|---------------------------------------------------------------------------|----------------------------|----------|
|                                                                           | 4mm right angle plug       | 125076   |
|                                                                           | 4mm safety plug            | 125070   |
|                                                                           | Double Skin Silicone cable |          |
|                                                                           | 1mm Sq.                    | 119054   |
|                                                                           |                            |          |
|                                                                           |                            |          |
|                                                                           |                            |          |
|                                                                           |                            |          |
|                                                                           |                            |          |