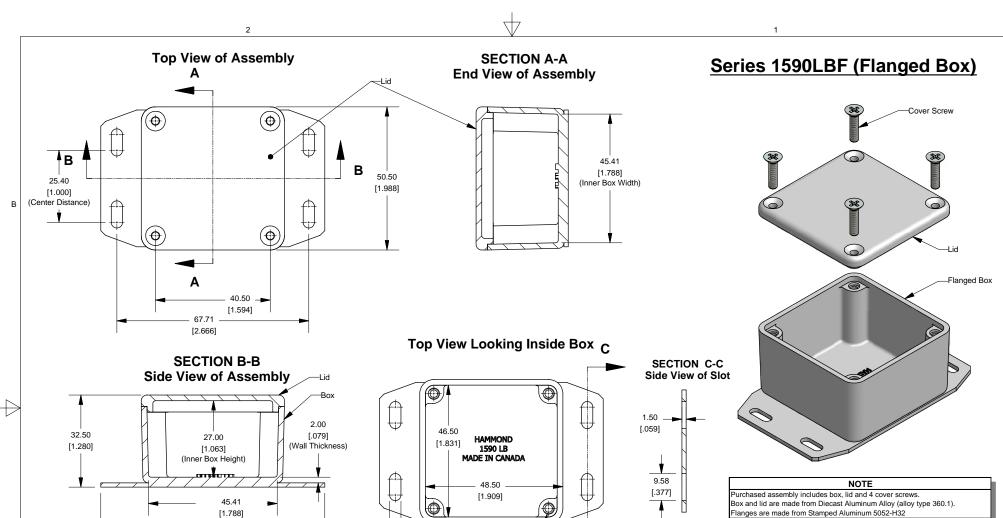

Flanges are made from Stamped Aluminum 5052-H32

| PART NUMBERS                                                          |            |
|-----------------------------------------------------------------------|------------|
| 1590LBF Enclosure                                                     |            |
| Unfinished                                                            | 1590LBF    |
| Black Textured Powder Paint                                           | 1590LBFBK  |
| 1590LBF Liquid Resistant Enclosure (Silicon Factory Installed Gasket) |            |
| Unfinished                                                            | 1590WLBF   |
| Black Textured Powder Paint                                           | 1590WLBFBK |
| ACCESSORIES                                                           |            |
| Unfinished                                                            |            |
| Cover Screws (Pkg 100)                                                |            |
| [6-32 x 1/2" Nickel Plated Screws]                                    | 1590MS100  |
| Black Textured Powder Paint                                           |            |
| Cover Screws (Pkg 50)                                                 |            |
| [6-32 x 1/2" Stainless Steel Black Screws]                            | 1590MS50BK |

www.hammondmfg.com

6-32 UNC - 2B

**□** Ø4.00 ¥ 1.00 (Threaded Holes)

(Inner Box Length)

Lid

[1.988]

[3.110]

50.50 [1.988]

3.96 [.156]

2.00 -[.079]

6.00 [.236]