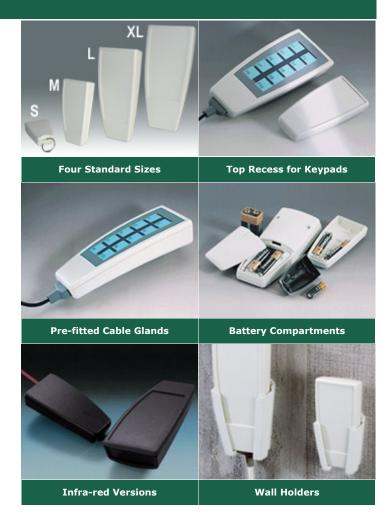

# FEATURES:

- Handy pocket size cases
- Ergonomic design for maximum comfort
- For remote control devices connected via a cable
- or powered by batteries: sizes AAA, AA or 9V
- Top recess for mounting membrane keypads
- Versions with pre-fitted cable glands
- Infra-red versions molded in PMMA plexiglass
- Internal screw pillars for mounting PCBs

## ACCESSORIES:

- · Key ring, belt clips
- Battery contacts, sealing kits
- · Wall holders, holding clamps