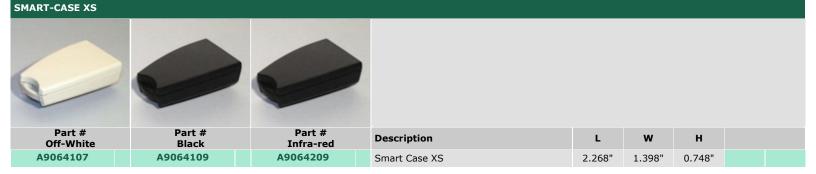

## **PROTECTION CLASS:**

- Size XS IP 40
  Size M, L & XL IP 41
  Size L & XL IP 65 (with optional sealing kit)

## **STANDARD COLORS:**

- Off-white, RAL 9002
- Black, RAL 9005