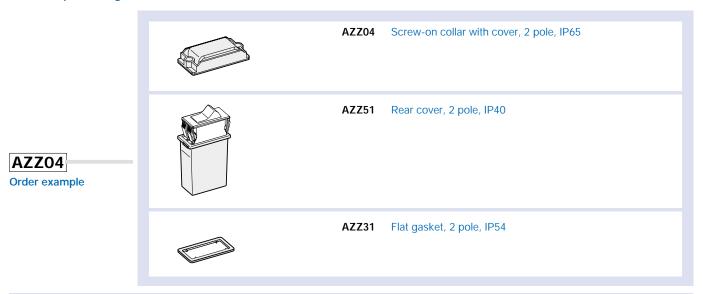

etween cover and panel |
| AZM03 | Raised collar, 2 pole, IP40                                                                |
| AZM10 | Collar with cover, narrow, 2 pole, IP54                                                    |
| AZM11 | Partially raised collar with cover, narrow, 2 pole, IP54                                   |
| AZM12 | Partially raised collar without cover, narrow, 2 pole, IP40                                |
| AZM13 | Raised collar narrow, 2-pole, IP40                                                         |
| AZM14 | Raised collar, with cover narrow, 2-pole, IP54                                             |
|       |                                                                                            |

Dimensions see page 65

#### For subsequent fitting





# **TA45**

#### **Accessories**



54.6 x 28.3