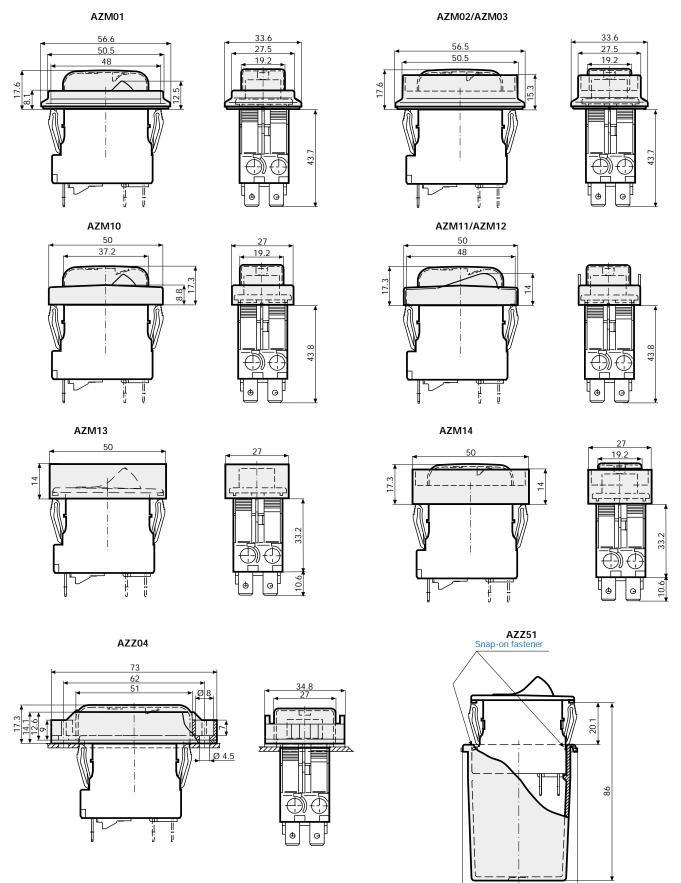

### **Factory mounted**

| AZM01 | Collar with cover, 2 pole, IP54 Prefered type: improved seal between cover and panel       |
|-------|--------------------------------------------------------------------------------------------|
| AZM02 | Raised collar with cover, 2 pole IP54 Prefered type: improved seal between cover and panel |
| AZM03 | Raised collar, 2 pole, IP40                                                                |
| AZM10 | Collar with cover, narrow, 2 pole, IP54                                                    |
| AZM11 | Partially raised collar with cover, narrow, 2 pole, IP54                                   |
| AZM12 | Partially raised collar without cover, narrow, 2 pole, IP40                                |
| AZM13 | Raised collar narrow, 2-pole, IP40                                                         |
| AZM14 | Raised collar, with cover narrow, 2-pole, IP54                                             |
|       |                                                                                            |

Dimensions see page 65