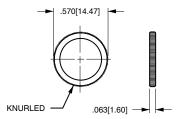

#### STANDARD FACENUT

.570" X .063" [14.47] X [1.60] NICKEL - 380-08693 BLACK - 380-08694