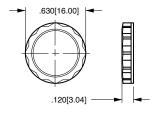

## **PLASTIC FACENUT**

(Fits 9/16" and 14mm wrenches) .630" X .120" [16.00] X [3.04] BLACK - 384-17131

PLASTIC FACENUT
(Wrench supplied N/C)
.625" X.120"
[15.87] X [3.04]
BLACK - 384-17126-001
RED 384-17126-002
WHITE - 384-17126-003