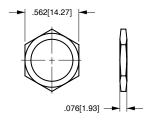

## STANDARD HEXAGON **BACKUP**

[14.27] X [1.93] NICKEL - 380-08602 BLACK - 380-08606