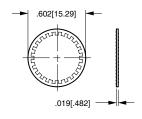

it easier for you to select the required hardware, we have identified the finish material. The drawings are representative of the actual products. When other hardware options are required, please consult factory.



## STANDARD HEXAGON **BACKUP**

[14.27] X [1.93] NICKEL - 380-08602 BLACK - 380-08606



#### STANDARD FACENUT

.570" X .063" [14.47] X [1.60] NICKEL - 380-08693 BLACK - 380-08694



#### "DRESS" FACENUT

.636" X .155" [16.15] X [3.93] NICKEL - 380-08810 BLACK - 380-08811



# **SHOULDER** "DRESS" FACENUT

[16.15] X [3.93] BLACK - 380-08819



## **PLASTIC FACENUT**

(Fits 9/16" and 14mm wrenches) .630" X .120" [16.00] X [3.04] BLACK - 384-17131



PLASTIC FACENUT
(Wrench supplied N/C)
.625" X.120"
[15.87] X [3.04]
BLACK - 384-17126-001
RED 384-17126-002
WHITE - 384-17126-003



### **LOCKWASHER**

NICKEL-PLATED - 728-15907



## **LOCKING RING**

ZINC - 728-15946 BLACK - 728-15947