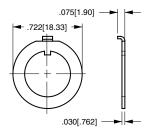

, we have identified the finish material. The drawings are representative of the actual products. When other hardware options are required, please consult factory.



## STANDARD HEXAGON **BACKUP**

[14.27] X [1.93] NICKEL - 380-08602 BLACK - 380-08606



#### STANDARD FACENUT

.570" X .063" [14.47] X [1.60] NICKEL - 380-08693 BLACK - 380-08694



#### "DRESS" FACENUT

.636" X .155" [16.15] X [3.93] NICKEL - 380-08810 BLACK - 380-08811



# **SHOULDER** "DRESS" FACENUT

[16.15] X [3.93] BLACK - 380-08819



## **PLASTIC FACENUT**

(Fits 9/16" and 14mm wrenches) .630" X .120" [16.00] X [3.04] BLACK - 384-17131



PLASTIC FACENUT
(Wrench supplied N/C)
.625" X.120"
[15.87] X [3.04]
BLACK - 384-17126-001
RED 384-17126-002
WHITE - 384-17126-003



### **LOCKWASHER**

NICKEL-PLATED - 728-15907



## **LOCKING RING**

ZINC - 728-15946 BLACK - 728-15947