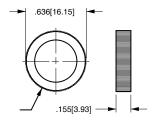

# **Bushing Accessories**

The hardware options and accessories listed below were specifically designed to be used with Carlingswitch toggle and pushbutton switches. To make it easier for you to select the required hardware, we have identified the finish material. The drawings are representative of the actual products. When other hardware options are required, please consult factory.



## STANDARD HEXAGON **BACKUP**

[14.27] X [1.93] NICKEL - 380-08602 BLACK - 380-08606



#### STANDARD FACENUT

.570" X .063" [14.47] X [1.60] NICKEL - 380-08693 BLACK - 380-08694



#### "DRESS" FACENUT

.636" X .155" [16.15] X [3.93] NICKEL - 380-08810 BLACK - 380-08811



# **SHOULDER** "DRESS" FACENUT

[16.15] X [3.93] BLACK - 380-08819



## **PLASTIC FACENUT**

(Fits 9/16" and 14mm wrenches) .630" X .120" [16.00] X [3.04] BLACK - 384-17131



PLASTIC FACENUT
(Wrench supplied N/C)
.625" X.120"
[15.87] X [3.04]
BLACK - 384-17126-001
RED 384-17126-002
WHITE - 384-17126-003



### **LOCKWASHER**

NICKEL-PLATED - 728-15907



## **LOCKING RING**

ZINC - 728-15946 BLACK - 728-15947