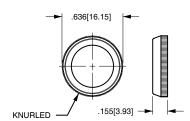

#### "DRESS" FACENUT

.636" X .155" [16.15] X [3.93] NICKEL - 380-08810 BLACK - 380-08811