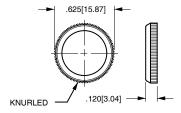

## **PLASTIC FACENUT**

(Fits 9/16" and 14mm wrenches) .630" X .120" [16.00] X [3.04] BLACK - 384-17131

PLASTIC FACENUT
(Wrench supplied N/C)
.625" X.120"
[15.87] X [3.04]
BLACK - 384-17126-001
RED 384-17126-002
WHITE - 384-17126-003