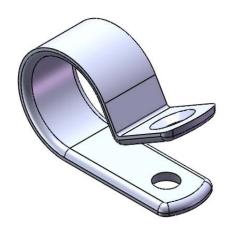

See "Part Drawing" for Details

| Part Number | Description |
|-------------|-------------|
|-------------|-------------|

| PART              | ΓNO.            |                     |              |  |
|-------------------|-----------------|---------------------|--------------|--|
| RMS-01<br>NATURAL | RMS-01<br>BLACK | "D" HOLDING<br>DIA. | "E" REF.     |  |
| N-1               | N-1-BK          | 1/16 [1.6]          | .27 [6.7]    |  |
| N-2               | N-2-BK          | 1/8 [3.2]           | 21/64 [8.3]  |  |
| N-3               | N-3-BK          | 3/16 [4.8]          | 25/64 [9.9]  |  |
| N-4               | N-4-BK          | 1/4 [6.4]           | 27/64 [10.7] |  |
| N-5               | N-5-BK          | 5/16 [7.9]          | 29/64 [11.5] |  |
| N-6               | N-6-BK          | 3/8 [9.5]           | 31/64 [12.3] |  |
| N-7               | N-7-BK          | 7/16 [11.1]         | 17/32 [13.5] |  |
| N-8               | N-8-BK          | 1/2 [12.7]          | 9/16 [14.3]  |  |