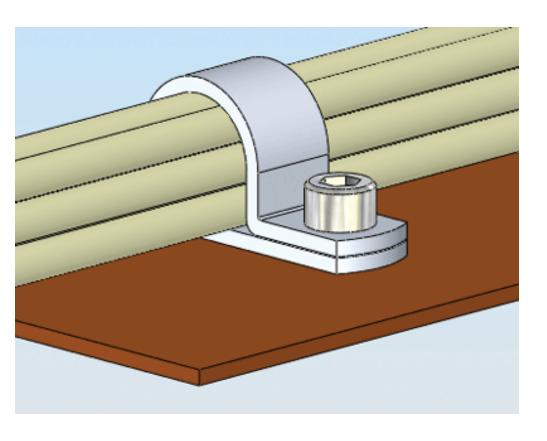

See "Part Drawing" for Details

| Part Number | Description |
|-------------|-------------|
|-------------|-------------|

| PART              | ΓNO.            |                     |              |  |
|-------------------|-----------------|---------------------|--------------|--|
| RMS-01<br>NATURAL | RMS-01<br>BLACK | "D" HOLDING<br>DIA. | "E" REF.     |  |
| N-1               | N-1-BK          | 1/16 [1.6]          | .27 [6.7]    |  |
| N-2               | N-2-BK          | 1/8 [3.2]           | 21/64 [8.3]  |  |
| N-3               | N-3-BK          | 3/16 [4.8]          | 25/64 [9.9]  |  |
| N-4               | N-4-BK          | 1/4 [6.4]           | 27/64 [10.7] |  |
| N-5               | N-5-BK          | 5/16 [7.9]          | 29/64 [11.5] |  |
| N-6               | N-6-BK          | 3/8 [9.5]           | 31/64 [12.3] |  |
| N-7               | N-7-BK          | 7/16 [11.1]         | 17/32 [13.5] |  |
| N-8               | N-8-BK          | 1/2 [12.7]          | 9/16 [14.3]  |  |

## NOTES:

- 1. MATERIAL: NYLON 6/6 UL 94 V-0 (RMS-19).COLOR NATURAL, AVAILABLE BY SPECIAL ORDER ONLY.
  TO ORDER ADD "-19" TO THE END OF PART NUMBER
- TO ORDER ADD "-19" TO THE END OF PART NUMBER.

  2. MATERIAL: NYLON 6/6 UL 94 V-2, UV STABILIZED (RMS-46), COLOR BLACK, AVAILABLE BY SPECIAL ORDER ONLY. TO ORDER REPLACE "-BK" WITH "-UVB"
- 3. RECOMMENDED SCREW SIZE IS #8 [M4], (#4 [M2.5] FOR N-1).