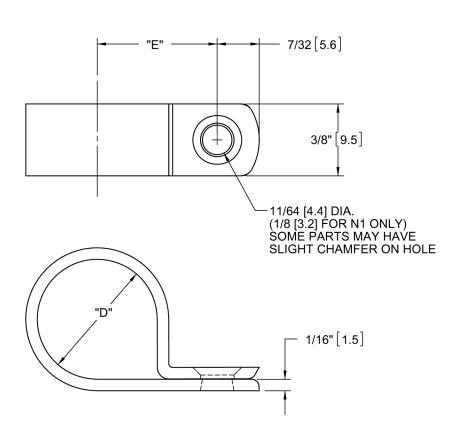

See "Part Drawing" for Details

| Part Number | Description |
|-------------|-------------|
|-------------|-------------|

| PART              | ΓNO.            |                     |              |  |
|-------------------|-----------------|---------------------|--------------|--|
| RMS-01<br>NATURAL | RMS-01<br>BLACK | "D" HOLDING<br>DIA. | "E" REF.     |  |
| N-1               | N-1-BK          | 1/16 [1.6]          | .27 [6.7]    |  |
| N-2               | N-2-BK          | 1/8 [3.2]           | 21/64 [8.3]  |  |
| N-3               | N-3-BK          | 3/16 [4.8]          | 25/64 [9.9]  |  |
| N-4               | N-4-BK          | 1/4 [6.4]           | 27/64 [10.7] |  |
| N-5               | N-5-BK          | 5/16 [7.9]          | 29/64 [11.5] |  |
| N-6               | N-6-BK          | 3/8 [9.5]           | 31/64 [12.3] |  |
| N-7               | N-7-BK          | 7/16 [11.1]         | 17/32 [13.5] |  |
| N-8               | N-8-BK          | 1/2 [12.7]          | 9/16 [14.3]  |  |

## NOTES:

- 1. MATERIAL: NYLON 6/6 UL 94 V-0 (RMS-19).COLOR NATURAL, AVAILABLE BY SPECIAL ORDER ONLY.
  TO ORDER ADD "-19" TO THE END OF PART NUMBER
- TO ORDER ADD "-19" TO THE END OF PART NUMBER.

  2. MATERIAL: NYLON 6/6 UL 94 V-2, UV STABILIZED (RMS-46), COLOR BLACK, AVAILABLE BY SPECIAL ORDER ONLY. TO ORDER REPLACE "-BK" WITH "-UVB"
- 3. RECOMMENDED SCREW SIZE IS #8 [M4], (#4 [M2.5] FOR N-1).