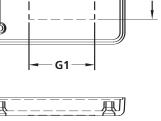

### **Additional Info**

- Colors: Black, bone or gray
- Insert mold capability allows for custom molding without expensive tooling

| Catalog<br>Number | Length<br>A | Width<br>B | Height<br>C | Inside<br>Depth<br>D | PCB<br>Bosses<br>E1 E2 | Graphic<br>Overlay Case<br>F1 F2 | Graphic<br>Overlay Base<br>G1 G2 |
|-------------------|-------------|------------|-------------|----------------------|------------------------|----------------------------------|----------------------------------|
| KT-35             | 2.500       | 1.625      | 0.800       | 0.614                | 1.875 X 1.000          | 1.530 X 1.280                    | 1.280 X 1.030                    |
| KT-40             | 2.750       | 2.000      | 0.800       | 0.614                | 2.125 X 1.375          | 1.780 X 1.530                    | 1.280 X 1.030                    |
| * KT-45           | 3.520       | 1.770      | 0.735       | 0.535                | 2.940                  | 2.500 X 1.440                    | 1.750 X 1.250                    |
| ** KT-70          | 5.500       | 2.000      | 0.815       | 0.614                | 4.880 X 1.375          | 3.780 X 1.530                    | 1.780 X 1.030                    |

Dimensions are nominal and in inches

- \*Recessed, smooth style has ribbon cable slot
- \*\*PC board mounting bosses are a no-cost option

Mounting boss screws are available for purchase (4-24 x 1/4 inch thread forming screw) Bag of 100, \$2.50