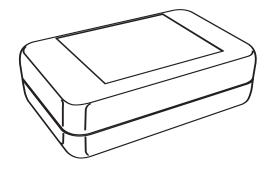

# **Product Features**

- Material: Flame retardant ABS plastic
- Flame Rating: UL94V-0
- Surface: Textured finish

- PC Board Mounting: Unique design captures your PC board between screw towers and locks it into place when case is screwed together. KT-70 has optional
- Closure: Case screws onto base

mounting bosses.

- Case Styles: Two styles area on case surface may be flush, textured or 0.030" recessed, smooth area for graphic overlays or membrane keypads. KT-45 has a recessed, textured area or an optional recessed, smooth area with a ribbon cable slot
- Base: Recessed area for labeling I.D.