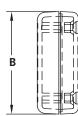

### **Additional Info**

- Colors: Black, bone or gray
- Insert mold capability allows for custom molding without expensive tooling

| Catalog<br>Number | Length<br>A | Width<br>B | Height<br>C | Inside<br>Depth<br>D | PCB<br>Bosses<br>E1 E2 | Graphic<br>Overlay Case<br>F1 F2 | Graphic<br>Overlay Base<br>G1 G2 |
|-------------------|-------------|------------|-------------|----------------------|------------------------|----------------------------------|----------------------------------|
| KT-35             | 2.500       | 1.625      | 0.800       | 0.614                | 1.875 X 1.000          | 1.530 X 1.280                    | 1.280 X 1.030                    |
| KT-40             | 2.750       | 2.000      | 0.800       | 0.614                | 2.125 X 1.375          | 1.780 X 1.530                    | 1.280 X 1.030                    |
| * KT-45           | 3.520       | 1.770      | 0.735       | 0.535                | 2.940                  | 2.500 X 1.440                    | 1.750 X 1.250                    |
| ** KT-70          | 5.500       | 2.000      | 0.815       | 0.614                | 4.880 X 1.375          | 3.780 X 1.530                    | 1.780 X 1.030                    |

Dimensions are nominal and in inches

- \*Recessed, smooth style has ribbon cable slot
- \*\*PC board mounting bosses are a no-cost option

Mounting boss screws are available for purchase (4-24 x 1/4 inch thread forming screw) Bag of 100, \$2.50