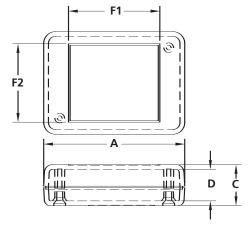

### **Additional Info**

- Colors: Black, bone or gray
- Insert mold capability allows for custom molding without expensive tooling

| Catalog<br>Number | Length<br>A | Width<br>B | Height<br>C | Inside<br>Depth<br>D | PCB<br>Bosses<br>E1 E2 | Graphic<br>Overlay Case<br>F1 F2 | Graphic<br>Overlay Base<br>G1 G2 |
|-------------------|-------------|------------|-------------|----------------------|------------------------|----------------------------------|----------------------------------|
| KT-35             | 2.500       | 1.625      | 0.800       | 0.614                | 1.875 X 1.000          | 1.530 X 1.280                    | 1.280 X 1.030                    |
| KT-40             | 2.750       | 2.000      | 0.800       | 0.614                | 2.125 X 1.375          | 1.780 X 1.530                    | 1.280 X 1.030                    |
| * KT-45           | 3.520       | 1.770      | 0.735       | 0.535                | 2.940                  | 2.500 X 1.440                    | 1.750 X 1.250                    |
| ** KT-70          | 5.500       | 2.000      | 0.815       | 0.614                | 4.880 X 1.375          | 3.780 X 1.530                    | 1.780 X 1.030                    |

Dimensions are nominal and in inches

- \*Recessed, smooth style has ribbon cable slot
- \*\*PC board mounting bosses are a no-cost option

Mounting boss screws are available for purchase (4-24 x 1/4 inch thread forming screw) Bag of 100, \$2.50