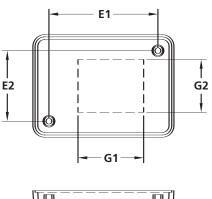

### **Additional Info**

- Colors: Black, bone or gray
- Insert mold capability allows for custom molding without expensive tooling

| Catalog<br>Number | Length<br>A | Width<br>B | Height<br>C | Inside<br>Depth<br>D | PCB<br>Bosses<br>E1 E2 | Graphic<br>Overlay Case<br>F1 F2 | Graphic<br>Overlay Base<br>G1 G2 |
|-------------------|-------------|------------|-------------|----------------------|------------------------|----------------------------------|----------------------------------|
| KT-35             | 2.500       | 1.625      | 0.800       | 0.614                | 1.875 X 1.000          | 1.530 X 1.280                    | 1.280 X 1.030                    |
| KT-40             | 2.750       | 2.000      | 0.800       | 0.614                | 2.125 X 1.375          | 1.780 X 1.530                    | 1.280 X 1.030                    |
| * KT-45           | 3.520       | 1.770      | 0.735       | 0.535                | 2.940                  | 2.500 X 1.440                    | 1.750 X 1.250                    |
| ** KT-70          | 5.500       | 2.000      | 0.815       | 0.614                | 4.880 X 1.375          | 3.780 X 1.530                    | 1.780 X 1.030                    |

Dimensions are nominal and in inches

- \*Recessed, smooth style has ribbon cable slot
- \*\*PC board mounting bosses are a no-cost option

Mounting boss screws are available for purchase (4-24 x 1/4 inch thread forming screw) Bag of 100, \$2.50