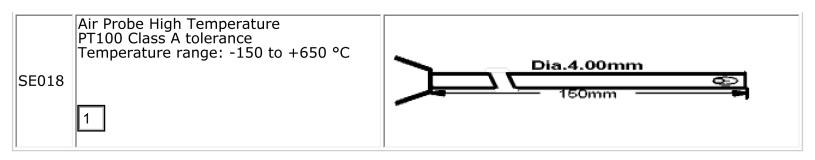

## Class A and Tenth-DIN PT100 Probes

| Probe | Description                                                                                     | Illustration |
|-------|-------------------------------------------------------------------------------------------------|--------------|
| SE011 | General Purpose Probe Temperature range: -50 to +500 °C Dimensions: 6 x 150 mm                  |              |
|       | 1/10 <sup>th</sup> DIN Precision Probe Temperature range: -50 to +250 °C Dimensions: 4 x 150 mm |              |
| SE012 | 1                                                                                               |              |
| SE014 | hmhersion Probe PT100 Class A tolerance Temperature range: -75 to +250 °C                       |              |
|       | 1                                                                                               | 120mm        |
| SE015 | Insertion Probe PT100 Class A tolerance Temperature range: -75 to +250 °C                       | Dia.3.30mm   |
| SE016 | Insertion Probe Heavy Duty PT100 Class A tolerance Temperature range: -150 to +650 °C           | Dia.4.00mm   |
| SE017 | Air Probe Fast Response<br>PT100 Class A tolerance<br>Temperature range: -75 to +250 °C         | Dia.3.30mm   |