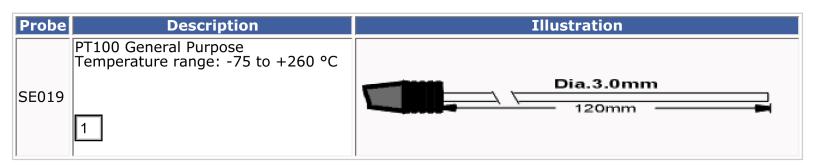

## **Low Cost PT100 Probe**

The SE019 is low cost, robustly constructed with a stainless steel protection sheath,

moulded mini handle with built in stress relief and complete with 1 Metre of cable.

<sup>\*</sup> US Dollar and Euro prices are approximate.