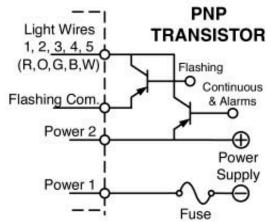

## Diagram #3 - Continuous or Continuous and Flashing with Alarm(s) (120V AC)

| Model  | Wire Colors:<br>Power           | Wire Colors:<br>Alarms               |
|--------|---------------------------------|--------------------------------------|
| LME    | Power 1: Black<br>Power 2: Gray | Alarm 1: None<br>Alarm 2: None       |
| LME-FB | Power 1: Black<br>Power 2: Gray | Alarm 1: Purple<br>Alarm 2: Sky Blue |

Please Note: The Yellow Wire is the Continuous Common, and the Orange Wire is for the Yellow Light.

### **NOTES:**

- 1) For 120V AC version, the Continuous Only version does not include the Flashing Common (Brown) wire.
- 2) Transistors, switches, and fuses shown are to be supplied by the customer.
- 3) Fuse rating is 1A.
- 4) Never connect Brown to Gray.
- 5) All 5 light wires are supplied even if not all colors are used.
- 6) Lead wire colors shown correspond to LED module colors, except that the Orange wire is for the Yellow light.