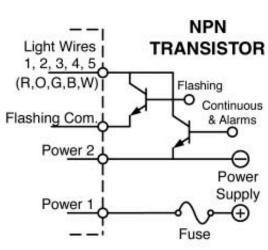

# Diagram #2 - Continuous and Flashing with Alarm(s) (24V AC/DC)

Please Note: The Yellow Wire is for Power, and the Orange Wire is for the Yellow Light.

http://www.patlite.com/visible/lme-wired.htm

Patlite Corporation - LME Series Indicators

### **NOTES:**

- 1) For 120V AC version, the Continuous Only version does not include the Flashing Common (Brown) wire.
- 2) Transistors, switches, and fuses shown are to be supplied by the customer.
- 3) Fuse rating is 1A.
- 4) Never connect Brown to Gray.
- 5) All 5 light wires are supplied even if not all colors are used.
- 6) Lead wire colors shown correspond to LED module colors, except that the Orange wire is for the Yellow light.