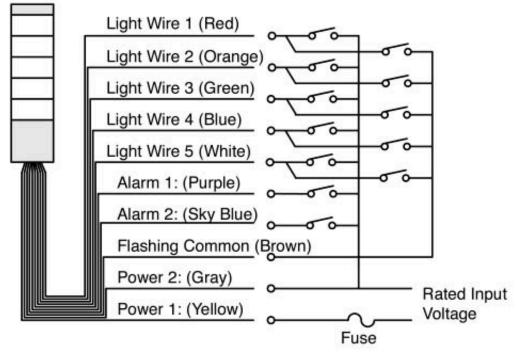

## Diagram #3 - Continuous or Continuous and Flashing with Alarm(s) (120V AC)

| Model  | Wire Colors:<br>Power           | Wire Colors:<br>Alarms               |
|--------|---------------------------------|--------------------------------------|
| LME    | Power 1: Black<br>Power 2: Gray | Alarm 1: None<br>Alarm 2: None       |
| LME-FB | Power 1: Black<br>Power 2: Gray | Alarm 1: Purple<br>Alarm 2: Sky Blue |

Please Note: The Yellow Wire is the Continuous Common, and the Orange Wire is for the Yellow Light.