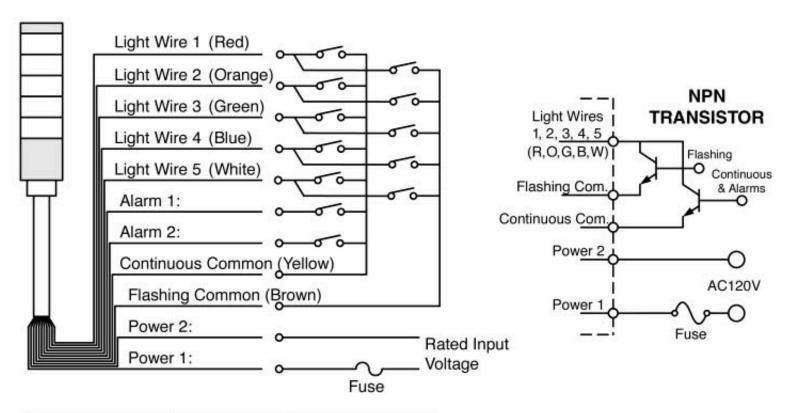

# Diagram #2 - Continuous and Flashing with Alarm(s) (24V AC/DC)

Please Note: The Yellow Wire is for Power, and the Orange Wire is for the Yellow Light.

http://www.patlite.com/visible/lme-wired.htm

Patlite Corporation - LME Series Indicators

### **NOTES:**

- 1) For 120V AC version, the Continuous Only version does not include the Flashing Common (Brown) wire.
- 2) Transistors, switches, and fuses shown are to be supplied by the customer.
- 3) Fuse rating is 1A.
- 4) Never connect Brown to Gray.
- 5) All 5 light wires are supplied even if not all colors are used.
- 6) Lead wire colors shown correspond to LED module colors, except that the Orange wire is for the Yellow light.