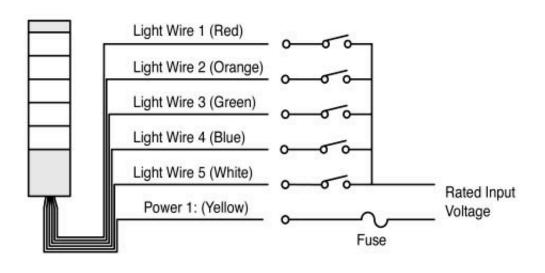

### Diagram #1 - Continuous Only (24V AC/DC)

Please Note: The Yellow Wire is for Power, and the Orange Wire is for the Yellow Light.