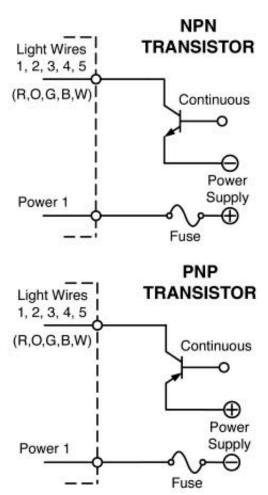

# Diagram #2 - Continuous and Flashing with Alarm(s) (24V AC/DC)

Please Note: The Yellow Wire is for Power, and the Orange Wire is for the Yellow Light.

http://www.patlite.com/visible/lme-wired.htm

Patlite Corporation - LME Series Indicators