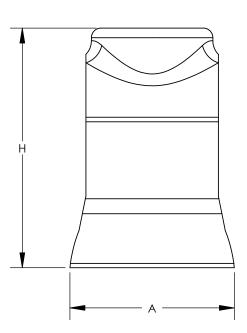

## THIS COPY IS PROVIDED ON A RESTRICTED BASIS AND IS NOT TO BE USED IN ANY WAY DETRIMENTAL TO THE INTERESTS OF PANDUIT CORP.

| PANUIT      | GROUND ROD                              | WIRE RANGE                       | INSTALLATION        | DIMENSIONS - IN [mm] |                |                |
|-------------|-----------------------------------------|----------------------------------|---------------------|----------------------|----------------|----------------|
| PART NUMBER | SIZE                                    | COPPER                           | TOOL                | W                    | Н              | Α              |
| WB12-L      | WB12-L 1/2 INCH 2-10 AWG STR 10 AWG SOL |                                  | 1/2 INCH HEX WRENCH | 0.84<br>[21.3]       | 1.28<br>[32.5] | 0.88<br>[22.4] |
| WB34-X      | 5/8 INCH<br>3/4 INCH                    | 1/0 - 8 AWG STR<br>2 - 8 AWG STR | 1/2 INCH HEX WRENCH | 1.06<br>[26.9]       | 1.54<br>[39.1] | 1.03<br>[26.2] |
| WB58-Q      | 5/8 INCH                                | 1/0 - 8 AWG STR                  | 1/2 INCH HEX WRENCH | 0.92<br>[23.4]       | 1.40<br>[35.6] | 1.04<br>[26.4] |