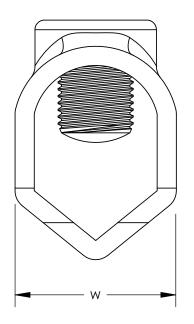

## THIS COPY IS PROVIDED ON A RESTRICTED BASIS AND IS NOT TO BE USED IN ANY WAY DETRIMENTAL TO THE INTERESTS OF PANDUIT CORP.

| PANUIT      | GROUND ROD                              | WIRE RANGE                       | INSTALLATION        | DIMENSIONS - IN [mm] |                |                |
|-------------|-----------------------------------------|----------------------------------|---------------------|----------------------|----------------|----------------|
| PART NUMBER | SIZE                                    | COPPER                           | TOOL                | W                    | Н              | Α              |
| WB12-L      | WB12-L 1/2 INCH 2-10 AWG STR 10 AWG SOL |                                  | 1/2 INCH HEX WRENCH | 0.84<br>[21.3]       | 1.28<br>[32.5] | 0.88<br>[22.4] |
| WB34-X      | 5/8 INCH<br>3/4 INCH                    | 1/0 - 8 AWG STR<br>2 - 8 AWG STR | 1/2 INCH HEX WRENCH | 1.06<br>[26.9]       | 1.54<br>[39.1] | 1.03<br>[26.2] |
| WB58-Q      | 5/8 INCH                                | 1/0 - 8 AWG STR                  | 1/2 INCH HEX WRENCH | 0.92<br>[23.4]       | 1.40<br>[35.6] | 1.04<br>[26.4] |