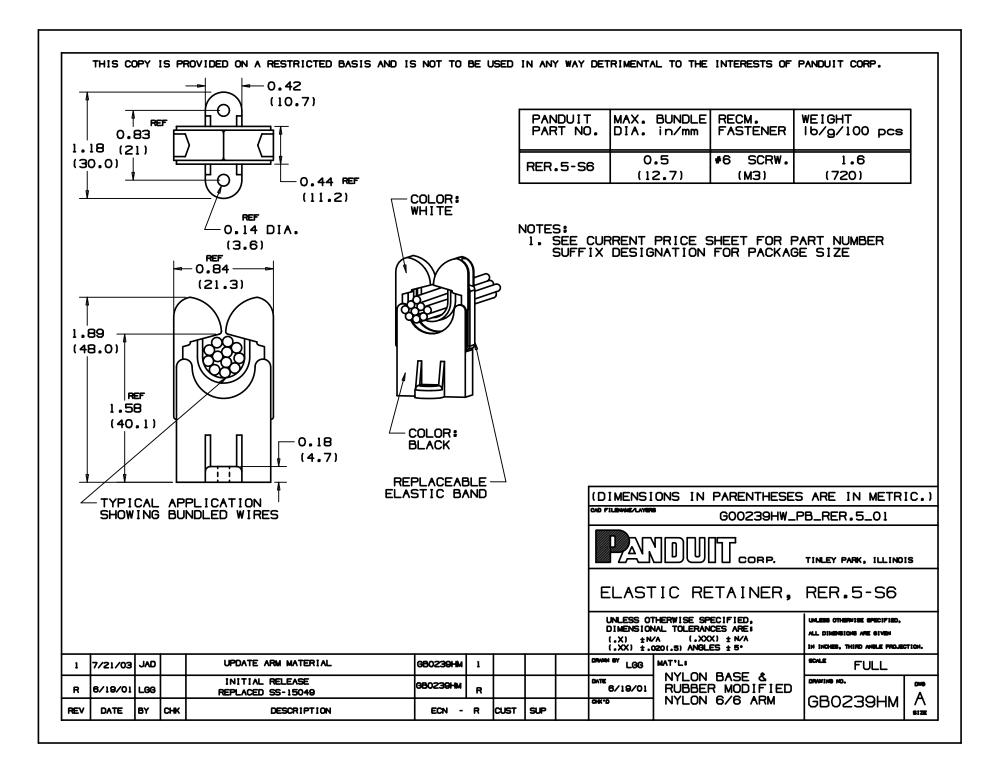

## RER.5-S6-X

• As wires are individually inserted, the bundle is pre-formed. When harness is complete it can be easily snapped out. Three sizes available for 1/2" (12.7mm) 3/4" (19.0mm) and 1 1/4" (31.7mm) bundles.

| Part Number                                 | RER.5-S6-X                                                |
|---------------------------------------------|-----------------------------------------------------------|
| <ul> <li>RoHS Compliancy Status</li> </ul>  | RoHS directive is not applicable                          |
| Part Description                            | Harness Board Elastic Bundle Retainer                     |
| ■ Product Type                              | Harness Board Accessories                                 |
| <ul><li>Material</li></ul>                  | Nylon 6.6                                                 |
| - Color                                     | Black Base, White Arm                                     |
| Height (In.)                                | 1.89                                                      |
| Height (mm)                                 | 48.0                                                      |
| Length (In.)                                | 1.18                                                      |
| Length (mm)                                 | 30.0                                                      |
| Width (In.)                                 | .84                                                       |
| Width (mm)                                  | 21.3                                                      |
| Arm Color                                   | White                                                     |
| <ul><li>Arm Material</li></ul>              | Acetal                                                    |
| <ul> <li>Base Color</li> </ul>              | Black                                                     |
| <ul> <li>Base Material</li> </ul>           | Nylon                                                     |
| ■ Environment                               | Indoors                                                   |
| Max. Bundle Diameter (In.)                  | .50                                                       |
| <ul><li>Max. Bundle Diameter (mm)</li></ul> | 12.7                                                      |
| <ul> <li>Mounting Method</li> </ul>         | Two #6 (M3) Screws                                        |
| <ul> <li>Pricing Description</li> </ul>     | Elastic Retainer, Rep, .50" (12.7mm) Bundle, #6 Screw (M3 |
| Screw Size                                  | #6 (M3)                                                   |
| Screw Size Metric                           | M3                                                        |
| Min. Order UOM                              | PC                                                        |
| Min. Order Qty.                             | 10                                                        |
| BOM Qty. (# of Pkgs.)                       |                                                           |