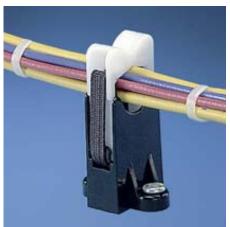

## RER.5-S6-X

• As wires are individually inserted, the bundle is pre-formed. When harness is complete it can be easily snapped out. Three sizes available for 1/2" (12.7mm) 3/4" (19.0mm) and 1 1/4" (31.7mm) bundles.