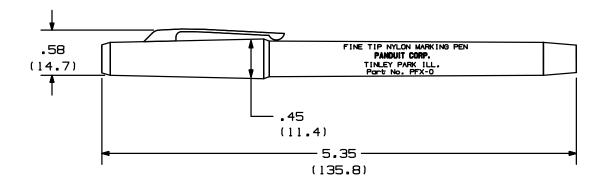

## NOTES:

1. FOR USE ON NYLON MARKER TIES AND MARKER PLATES.

|     |         |    |     |                  |       | CAD FILENAME/LAYERS SS_27146,PRT |      |     |  |                             |                     |                                                             |      |
|-----|---------|----|-----|------------------|-------|----------------------------------|------|-----|--|-----------------------------|---------------------|-------------------------------------------------------------|------|
|     |         |    |     |                  |       |                                  |      |     |  |                             |                     |                                                             |      |
|     |         |    |     |                  |       |                                  |      |     |  | CORP. TINLEY PARK, ILLINOIS |                     |                                                             |      |
|     |         |    |     |                  |       |                                  |      |     |  | FINE TIP NYLON MARKING PEN  |                     |                                                             |      |
|     |         |    |     |                  |       |                                  |      |     |  | PFX-0 PFX-2                 |                     |                                                             |      |
|     |         |    |     |                  |       |                                  |      |     |  |                             | THERWISE SPECIFIED, | UNLESS OTHERWISE SPECIFIED,                                 |      |
|     |         |    |     |                  |       |                                  |      |     |  |                             | (.XXX) ± ANGLES ±   | ALL DIMENSIONS ARE GIVEN IN INCHES, THIRD ANGLE PROJECTION. |      |
|     |         |    |     |                  |       |                                  |      |     |  | DRAWN BY<br>KET             | MAT'L;              | SCALE NONE                                                  |      |
| R   | 5/26/98 | кт |     | DRAWING RELEASED | 27146 | R                                |      |     |  | DATE 5/26/98                |                     | DRAWING NO.                                                 | DMB  |
| REV | DATE    | ву | СНК | DESCRIPTION      | ECN - | R                                | CUST | SUP |  | CHK.D                       |                     | SS-27146                                                    | SIZE |