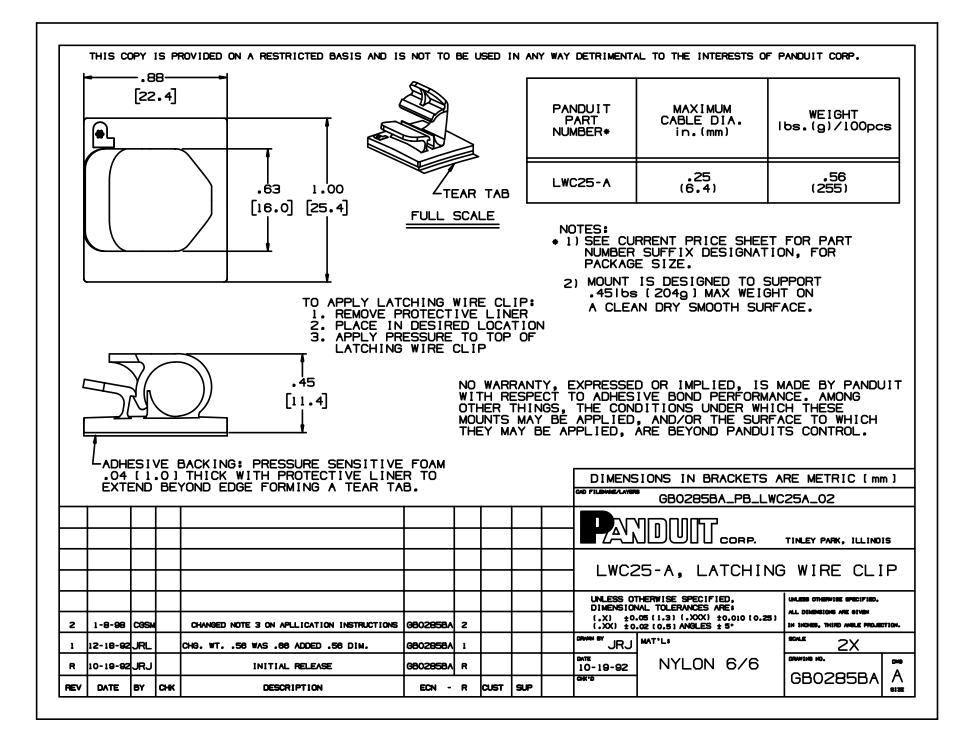

## LWC25-A-C

| <ul> <li>Part Number</li> </ul>                | LWC25-A-C                                         |  |  |  |
|------------------------------------------------|---------------------------------------------------|--|--|--|
| <ul> <li>RoHS Compliancy Status</li> </ul>     | Compliant                                         |  |  |  |
| <ul> <li>Part Description</li> </ul>           | Adhesive Backed Latching Wire Clip                |  |  |  |
| <ul> <li>Product Type</li> </ul>               | Mounting Device                                   |  |  |  |
| <ul> <li>Material</li> </ul>                   | Nylon 6.6                                         |  |  |  |
| ■ Color                                        | Natural                                           |  |  |  |
| <ul> <li>UL Recognized</li> </ul>              | E136577                                           |  |  |  |
| <ul> <li>Height (In.)</li> </ul>               | .45                                               |  |  |  |
| <ul> <li>Height (mm)</li> </ul>                | 11.4                                              |  |  |  |
| <ul> <li>Length (In.)</li> </ul>               | .88                                               |  |  |  |
| <ul> <li>Length (mm)</li> </ul>                | 22.4                                              |  |  |  |
| ■ Width (In.)                                  | 1.00                                              |  |  |  |
| <ul> <li>Width (mm)</li> </ul>                 | 25.4                                              |  |  |  |
| <ul> <li>Adhesive Type</li> </ul>              | Rubber                                            |  |  |  |
| <ul> <li>Environment</li> </ul>                | Indoors                                           |  |  |  |
| <ul> <li>Max. Bundle Diameter (In.)</li> </ul> | .25                                               |  |  |  |
| <ul> <li>Max. Bundle Diameter (mm)</li> </ul>  | ) 6.4                                             |  |  |  |
| <ul> <li>Mounting Method</li> </ul>            | Rubber Adhesive                                   |  |  |  |
| <ul> <li>Pricing Description</li> </ul>        | Latching Wire Clip, Adh., .25" (6.4mm) Bundle, NA |  |  |  |
|                                                |                                                   |  |  |  |