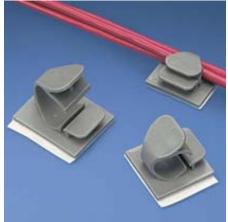

## LWC25-A-C

| <ul> <li>Part Number</li> </ul>                | LWC25-A-C                                         |  |  |  |
|------------------------------------------------|---------------------------------------------------|--|--|--|
| <ul> <li>RoHS Compliancy Status</li> </ul>     | Compliant                                         |  |  |  |
| <ul> <li>Part Description</li> </ul>           | Adhesive Backed Latching Wire Clip                |  |  |  |
| <ul> <li>Product Type</li> </ul>               | Mounting Device                                   |  |  |  |
| <ul> <li>Material</li> </ul>                   | Nylon 6.6                                         |  |  |  |
| ■ Color                                        | Natural                                           |  |  |  |
| <ul> <li>UL Recognized</li> </ul>              | E136577                                           |  |  |  |
| <ul> <li>Height (In.)</li> </ul>               | .45                                               |  |  |  |
| <ul> <li>Height (mm)</li> </ul>                | 11.4                                              |  |  |  |
| <ul> <li>Length (In.)</li> </ul>               | .88                                               |  |  |  |
| <ul> <li>Length (mm)</li> </ul>                | 22.4                                              |  |  |  |
| ■ Width (In.)                                  | 1.00                                              |  |  |  |
| <ul> <li>Width (mm)</li> </ul>                 | 25.4                                              |  |  |  |
| <ul> <li>Adhesive Type</li> </ul>              | Rubber                                            |  |  |  |
| <ul> <li>Environment</li> </ul>                | Indoors                                           |  |  |  |
| <ul> <li>Max. Bundle Diameter (In.)</li> </ul> | .25                                               |  |  |  |
| <ul> <li>Max. Bundle Diameter (mm)</li> </ul>  | ) 6.4                                             |  |  |  |
| <ul> <li>Mounting Method</li> </ul>            | Rubber Adhesive                                   |  |  |  |
| <ul> <li>Pricing Description</li> </ul>        | Latching Wire Clip, Adh., .25" (6.4mm) Bundle, NA |  |  |  |
|                                                |                                                   |  |  |  |

PC

100

- Routes and secures cords and cables
  Convenient releasable latch
  - Available in six sizes with releasable latch
  - Rubber-based adhesive provides a strong and reliable bond

| • | BOM | Qty. | (# | of | Pkgs.) |  |
|---|-----|------|----|----|--------|--|