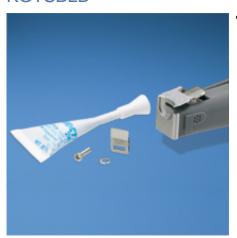

## **KGTSBLD**

• Blade replacement kits can be part of a user's scheduled maintenance plan or used when cutoffs are not clean and crisp

| ■ Part Number                     | KGTSBLD                                            |
|-----------------------------------|----------------------------------------------------|
| ■ RoHS Compliancy Status          | RoHS directive is not applicable                   |
| ■ Part Description                | Blade Replacement Kit for GTS/PTS.                 |
| ■ Contents                        | Threadlocker, screw, washer and replacement blade. |
| ■ Pricing Description             | Blade Replacement Kit for GTS and PTS Tools        |
| <ul><li>Min. Order UOM</li></ul>  | PC                                                 |
| <ul><li>Min. Order Qty.</li></ul> | 1                                                  |
| - POM Oty (# of Dkgo )            |                                                    |

■ BOM Qty. (# of Pkgs.)