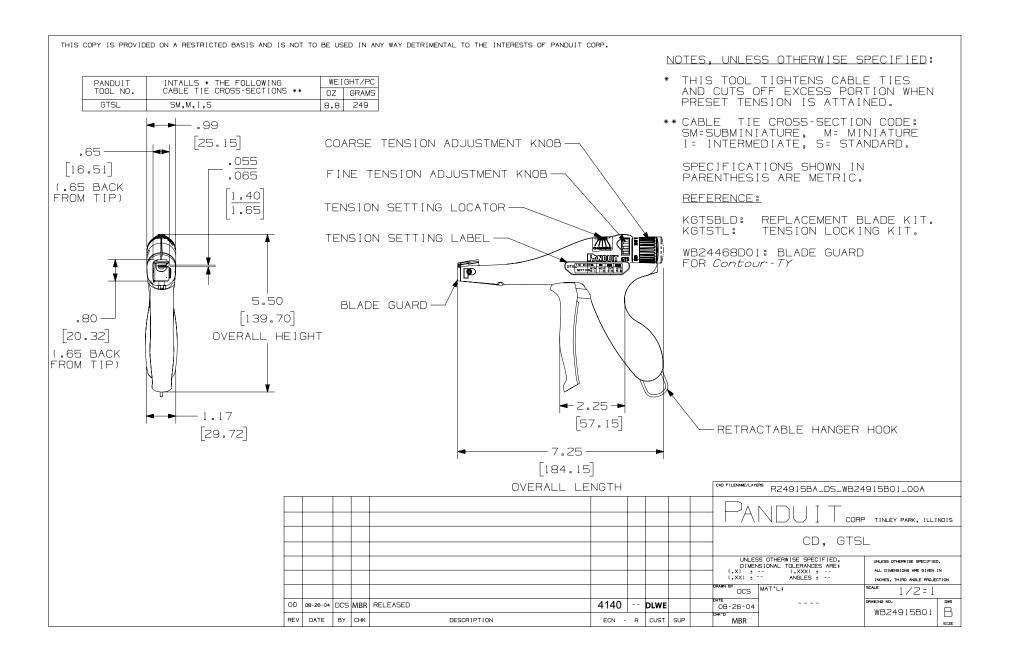

## **GTSL**

- Full selection of ergonomic and metal tools to install all *PANDUIT®* cable ties from Subminiature through Extra-Heavy cross sections
  - Tool controlled tension provides flush cut-off and speeds installation to lower installed cost
  - Easy to change tension adjustment and easy to operate
  - Engineered to promote worker safety, reduce downtime, increase productivity and provide the lowest installed cost
  - Used in production, maintenance, or construction applications
  - Replacement blades available and requires no special maintenance

| ■ Part Number                            | GTSL                                                                                                                    |
|------------------------------------------|-------------------------------------------------------------------------------------------------------------------------|
| ■ RoHS Compliancy Status                 | RoHS directive is not applicable                                                                                        |
| ■ Part Description                       | Similar to GTS except shorter handle reach and stroke. Ergonomic design. Installs Subminiature, Miniature, Intermediate |
|                                          | and Standard cross section cable ties.                                                                                  |
|                                          | Color Identification: Maroon Trigger Handle and Selector Knob                                                           |
|                                          | Body: Gray Impact Resistant Resin Housing                                                                               |
|                                          | Weight: 8.8 oz. (249g)                                                                                                  |
| ■ Product Type                           | Cable Tie Tools                                                                                                         |
| ■ Part Features                          | Ergonomic design with impact resistant resin housing, narrow nose, and cushion handle. Shorter handle reach (than       |
|                                          | GTS) for users with smaller hands.                                                                                      |
| <ul> <li>Pricing Description</li> </ul>  | Ergonomic Cable Tie Tool for SM, M, I, S ties, Small handle span, Adj tension                                           |
| <ul> <li>Used With Cable Ties</li> </ul> | SM, M, I, S                                                                                                             |
| ■ Weight (g)                             | 249                                                                                                                     |
| ■ Weight (oz.)                           | 8.8                                                                                                                     |
| ■ Min. Order UOM                         | PC                                                                                                                      |
| ■ Min. Order Qty.                        | 1                                                                                                                       |
| ■ BOM Qty. (# of Pkgs.)                  |                                                                                                                         |