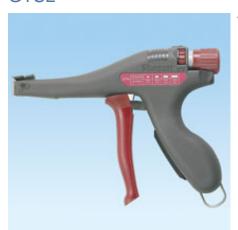

## **GTSL**

- Full selection of ergonomic and metal tools to install all *PANDUIT®* cable ties from Subminiature through Extra-Heavy cross sections
  - Tool controlled tension provides flush cut-off and speeds installation to lower installed cost
  - Easy to change tension adjustment and easy to operate
  - Engineered to promote worker safety, reduce downtime, increase productivity and provide the lowest installed cost
  - Used in production, maintenance, or construction applications
  - Replacement blades available and requires no special maintenance

| ■ Part Number                            | GTSL                                                                                                                    |
|------------------------------------------|-------------------------------------------------------------------------------------------------------------------------|
| ■ RoHS Compliancy Status                 | RoHS directive is not applicable                                                                                        |
| ■ Part Description                       | Similar to GTS except shorter handle reach and stroke. Ergonomic design. Installs Subminiature, Miniature, Intermediate |
|                                          | and Standard cross section cable ties.                                                                                  |
|                                          | Color Identification: Maroon Trigger Handle and Selector Knob                                                           |
|                                          | Body: Gray Impact Resistant Resin Housing                                                                               |
|                                          | Weight: 8.8 oz. (249g)                                                                                                  |
| ■ Product Type                           | Cable Tie Tools                                                                                                         |
| ■ Part Features                          | Ergonomic design with impact resistant resin housing, narrow nose, and cushion handle. Shorter handle reach (than       |
|                                          | GTS) for users with smaller hands.                                                                                      |
| <ul> <li>Pricing Description</li> </ul>  | Ergonomic Cable Tie Tool for SM, M, I, S ties, Small handle span, Adj tension                                           |
| <ul> <li>Used With Cable Ties</li> </ul> | SM, M, I, S                                                                                                             |
| ■ Weight (g)                             | 249                                                                                                                     |
| ■ Weight (oz.)                           | 8.8                                                                                                                     |
| ■ Min. Order UOM                         | PC                                                                                                                      |
| ■ Min. Order Qty.                        | 1                                                                                                                       |
| ■ BOM Qty. (# of Pkgs.)                  |                                                                                                                         |