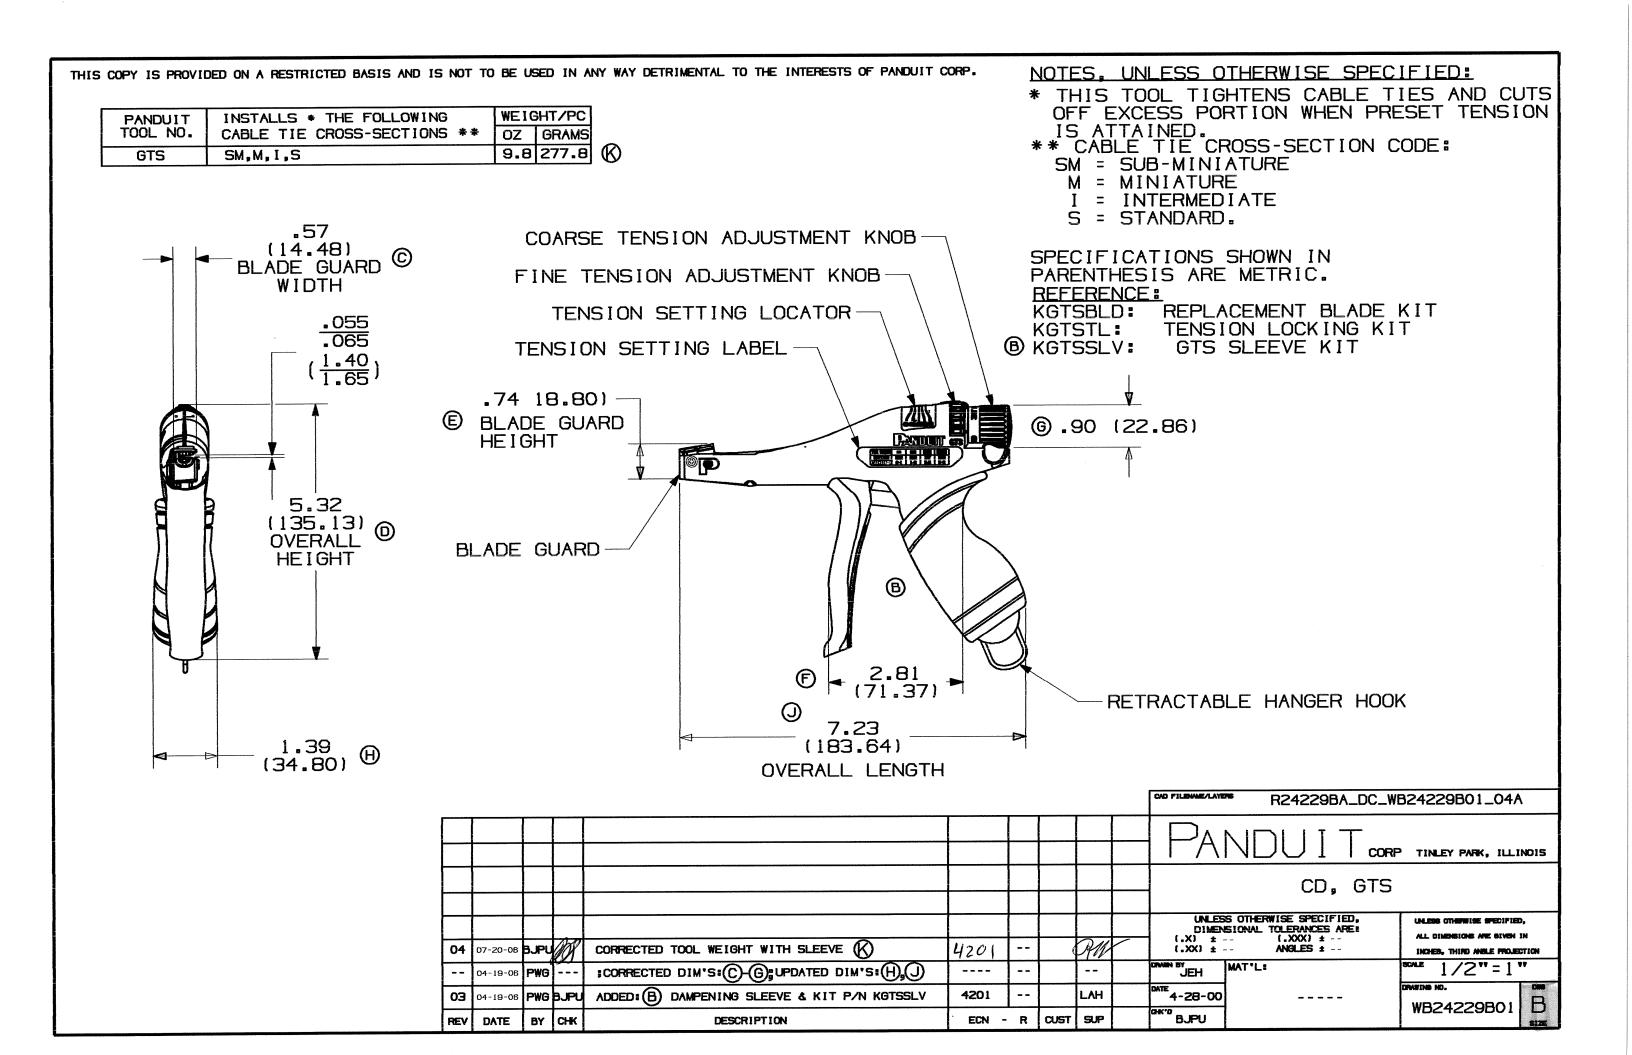

## **GTS**

- Full selection of ergonomic and metal tools to install all *PANDUIT®* cable ties from Subminiature through Extra-Heavy cross sections
  - Tool controlled tension provides flush cut-off and speeds installation to lower installed cost
  - Easy to change tension adjustment and easy to operate
  - Engineered to promote worker safety, reduce downtime, increase productivity and provide the lowest installed cost
  - Used in production, maintenance, or construction applications
  - Replacement blades available and requires no special maintenance

| ■ Part Number                            | GTS                                                                                                               |
|------------------------------------------|-------------------------------------------------------------------------------------------------------------------|
| ■ RoHS Compliancy Status                 | RoHS directive is not applicable                                                                                  |
| ■ Part Description                       | Ergonomic design. Installs Subminiature, Miniature, Intermediate and Standard cross section cable ties. Qualified |
|                                          | Product Listed per Mil. Std. MS90387-1 and Mil. Spec. MIL-T-81306A.                                               |
|                                          | Color Identification: Black Trigger Handle, Cushion Sleeve and Selector Knob                                      |
|                                          | Body: Gray Impact Resistant Resin Housing                                                                         |
|                                          | Weight: 9.8 oz. (278g)                                                                                            |
| ■ Product Type                           | Cable Tie Tools                                                                                                   |
| ■ Mil. Std. Part Number                  | MS90387-1                                                                                                         |
| ■ Part Features                          | Ergonomic design with impact resistant resin housing, narrow nose, and cushion handle.                            |
| <ul> <li>Pricing Description</li> </ul>  | Ergonomic Cable Tie Tool for SM, M, I, S ties, Adjustable tension                                                 |
| <ul> <li>Used With Cable Ties</li> </ul> | SM, M, I, S                                                                                                       |
| ■ Weight (g)                             | 278                                                                                                               |
| ■ Weight (oz.)                           | 9.8                                                                                                               |
| ■ Min. Order UOM                         | PC                                                                                                                |
| ■ Min. Order Qty.                        | 1                                                                                                                 |
| ■ BOM Qty. (# of Pkgs.)                  |                                                                                                                   |