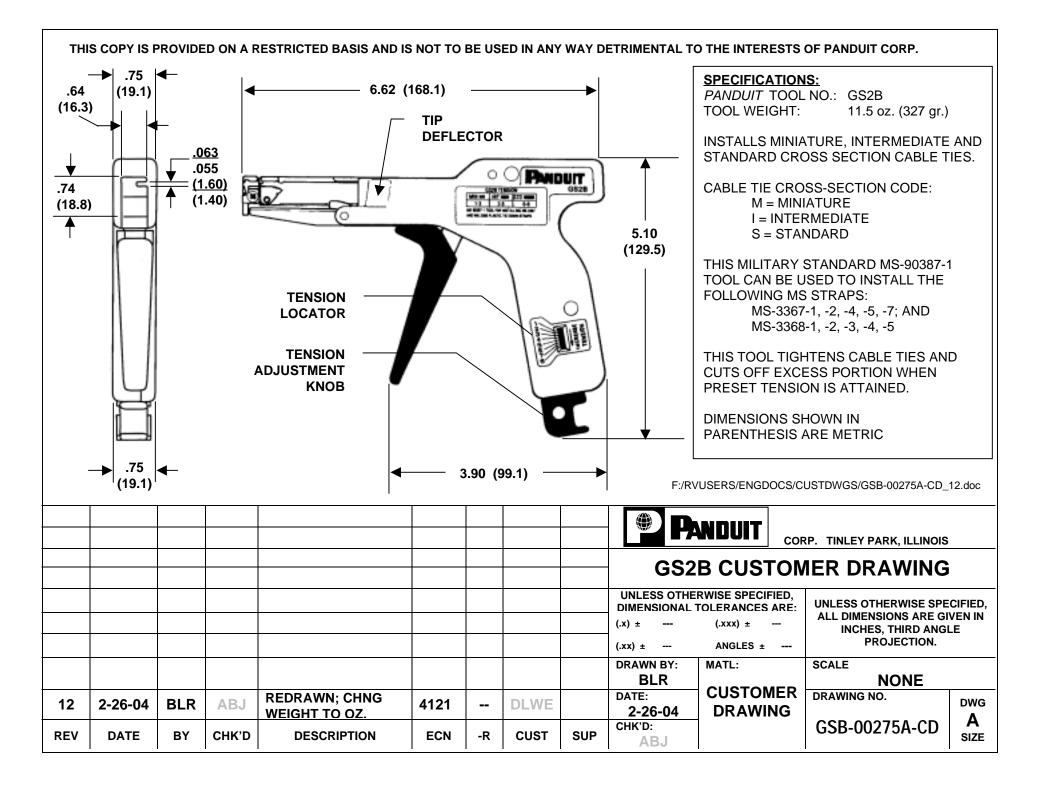

| ■ Part Number                | GS2B                                                                                                                     |
|------------------------------|--------------------------------------------------------------------------------------------------------------------------|
| ■ RoHS Compliancy Status     | RoHS directive is not applicable                                                                                         |
| ■ Part Description           | Installs Miniature, Intermediate and Standard cross section cable ties. Qualified Product Listed per Mil. Std. MS90387-1 |
|                              | and Mil. Spec. MIL-T-81306A.                                                                                             |
|                              | Color Identification: Black Trigger Handle and Selector Knob                                                             |
|                              | Body: Gray Metal Housing                                                                                                 |
|                              | Weight: 11.5 oz. (327g)                                                                                                  |
| ■ Product Type               | Cable Tie Tools                                                                                                          |
| ■ Mil. Std. Part Number      | MS90387-1                                                                                                                |
| ■ Part Features              | Metal tool with a durable powder coat finish.                                                                            |
| ■ Pricing Description        | Cable Tie Tool for Min, Int, Std ties, Adjustable tension                                                                |
| ■ Used With Cable Ties       | M, I, S                                                                                                                  |
| <ul><li>Weight (g)</li></ul> | 327                                                                                                                      |
| ■ Weight (oz.)               | 11.5                                                                                                                     |
| ■ Min. Order UOM             | PC                                                                                                                       |
| ■ Min. Order Qty.            | 1                                                                                                                        |
| ■ BOM Qty. (# of Pkgs.)      |                                                                                                                          |