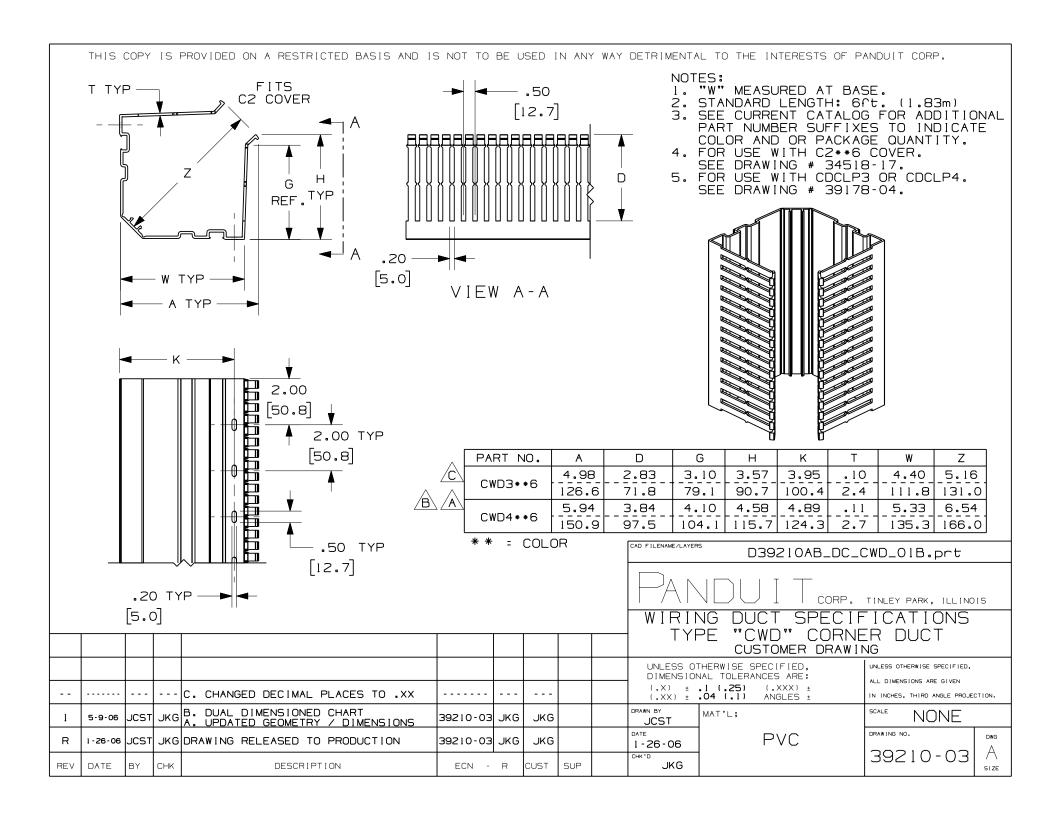

## CWD4LG6

- Fits in the unused space in the vertical corner of enclosures, gaining sub-panel space or saving enclosure footprint area
  - One-piece base requires less time to install than multi-piece solutions
  - Optional quick mount clips engage anywhere along the product base further reducing assembly costs
  - PANDUIT divider wall snaps directly to the integrated mounting feature in the channel to create two separate channels
  - Compatible with *PANDUIT* 3" and 4" height wiring duct; both product sizes uses standard 2" wiring duct cover
  - Base and cover length is 6 ft.

| ■ Part Number                         | CWD4LG6                                                        |
|---------------------------------------|----------------------------------------------------------------|
| ■ RoHS Compliancy Status              | Compliant                                                      |
| ■ Part Description                    | One-piece corner duct base for use with 4" height wiring duct. |
| ■ Material                            | Lead-free PVC                                                  |
| <b>≖</b> Color                        | Light Gray                                                     |
| <ul> <li>CSA Certified</li> </ul>     | Yes                                                            |
| ■ UL Recognized (File No. E147128)    | Yes                                                            |
| ■ Length (ft.)                        | 6                                                              |
| ■ CE Marking                          | Yes                                                            |
| ■ Duct Size W x H (In.)               | 5.33 x 4.58                                                    |
| ■ Duct Size W x H (mm)                | 135.3 x 115.7                                                  |
| ■ Mounting Method                     | Qick Mount Clips                                               |
| ■ Pricing Description                 | Corner Wiring Duct Base                                        |
| ■ Slot Width (In.)                    | .20                                                            |
| <ul><li>Slot Width (mm)</li></ul>     | 5.0                                                            |
| <ul> <li>Cover Part Number</li> </ul> | C2LG6                                                          |
| ■ Min. Order UOM                      | FT                                                             |
| ■ Min. Order Qty.                     | 6                                                              |
| ■ BOM Qty. (# of Pkgs.)               |                                                                |