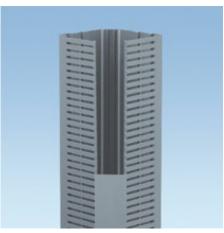

## CWD4LG6

- Fits in the unused space in the vertical corner of enclosures, gaining sub-panel space or saving enclosure footprint area
  - One-piece base requires less time to install than multi-piece solutions
  - Optional quick mount clips engage anywhere along the product base further reducing assembly costs
  - PANDUIT divider wall snaps directly to the integrated mounting feature in the channel to create two separate channels
  - Compatible with *PANDUIT* 3" and 4" height wiring duct; both product sizes uses standard 2" wiring duct cover
  - Base and cover length is 6 ft.

| ■ Part Number                         | CWD4LG6                                                        |
|---------------------------------------|----------------------------------------------------------------|
| ■ RoHS Compliancy Status              | Compliant                                                      |
| ■ Part Description                    | One-piece corner duct base for use with 4" height wiring duct. |
| ■ Material                            | Lead-free PVC                                                  |
| <b>≖</b> Color                        | Light Gray                                                     |
| <ul> <li>CSA Certified</li> </ul>     | Yes                                                            |
| ■ UL Recognized (File No. E147128)    | Yes                                                            |
| ■ Length (ft.)                        | 6                                                              |
| ■ CE Marking                          | Yes                                                            |
| ■ Duct Size W x H (In.)               | 5.33 x 4.58                                                    |
| ■ Duct Size W x H (mm)                | 135.3 x 115.7                                                  |
| ■ Mounting Method                     | Qick Mount Clips                                               |
| ■ Pricing Description                 | Corner Wiring Duct Base                                        |
| ■ Slot Width (In.)                    | .20                                                            |
| <ul><li>Slot Width (mm)</li></ul>     | 5.0                                                            |
| <ul> <li>Cover Part Number</li> </ul> | C2LG6                                                          |
| ■ Min. Order UOM                      | FT                                                             |
| ■ Min. Order Qty.                     | 6                                                              |
| ■ BOM Qty. (# of Pkgs.)               |                                                                |