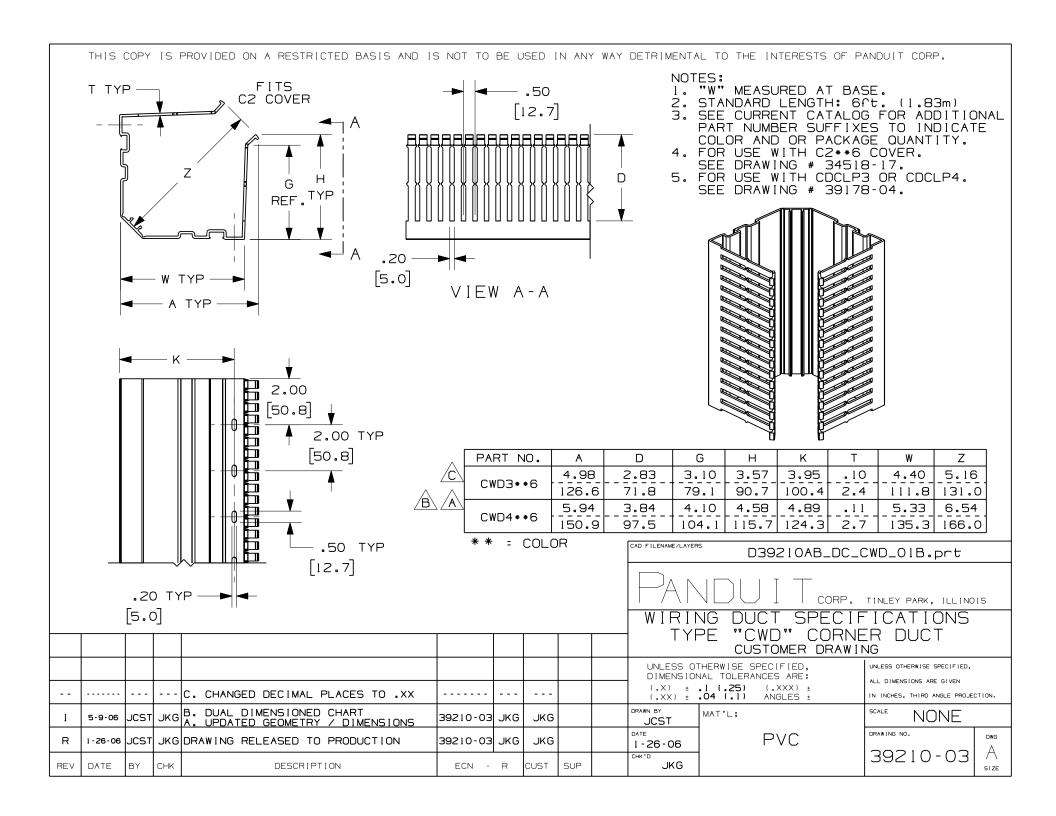

## CWD3WH6

- Fits in the unused space in the vertical corner of enclosures, gaining sub-panel space or saving enclosure footprint area
  - One-piece base requires less time to install than multi-piece solutions
  - Optional quick mount clips engage anywhere along the product base further reducing assembly costs
  - *PANDUIT* divider wall snaps directly to the integrated mounting feature in the channel to create two separate channels
  - Compatible with *PANDUIT* 3" and 4" height wiring duct; both product sizes uses standard 2" wiring duct cover
  - Base and cover length is 6 ft.

|                                       | <del></del>                                                           |
|---------------------------------------|-----------------------------------------------------------------------|
| ■ Part Number                         | CWD3WH6                                                               |
| ■ RoHS Compliancy Status              | Compliant                                                             |
| ■ Part Description                    | One-piece corner wiring duct base for use with 3" height wiring duct. |
| ■ Material                            | Lead-free PVC                                                         |
| ■ Color                               | White                                                                 |
| <ul> <li>CSA Certified</li> </ul>     | Yes                                                                   |
| ■ UL Recognized (File No. E147128)    | Yes                                                                   |
| ■ Length (ft.)                        | 6                                                                     |
| ■ CE Marking                          | Yes                                                                   |
| ■ Duct Size W x H (In.)               | 4.40 x 3.57                                                           |
| ■ Duct Size W x H (mm)                | 111.8 x 90.7                                                          |
| ■ Mounting Method                     | Quick Mount Clips                                                     |
| ■ Pricing Description                 | Corner Wiring Duct Base                                               |
| ■ Slot Width (In.)                    | .20                                                                   |
| Slot Width (mm)                       | 5.0                                                                   |
| <ul> <li>Cover Part Number</li> </ul> | C2WH6                                                                 |
| ■ Min. Order UOM                      | FT                                                                    |
| ■ Min. Order Qty.                     | 6                                                                     |
| ■ BOM Qty. (# of Pkgs.)               |                                                                       |
|                                       |                                                                       |