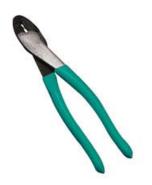

## **CT-260**

Hand Operated Plier Type Tools

- Installer controlled crimp
- Available with wire stripping and cutting features
- Plier type crimp for #22 thru #10 insulated and non-insulated terminal products

Min. Order UOM

Min. Order Qty.

BOM Qty. (# of Pkgs.)

CT-260

RoHS directive is not applicable

Crimps most PANDUIT #22 – #10 AWG insulated and non-insulated terminals.

Forged steel tool. Cuts wire.

Hand Crimping Tool