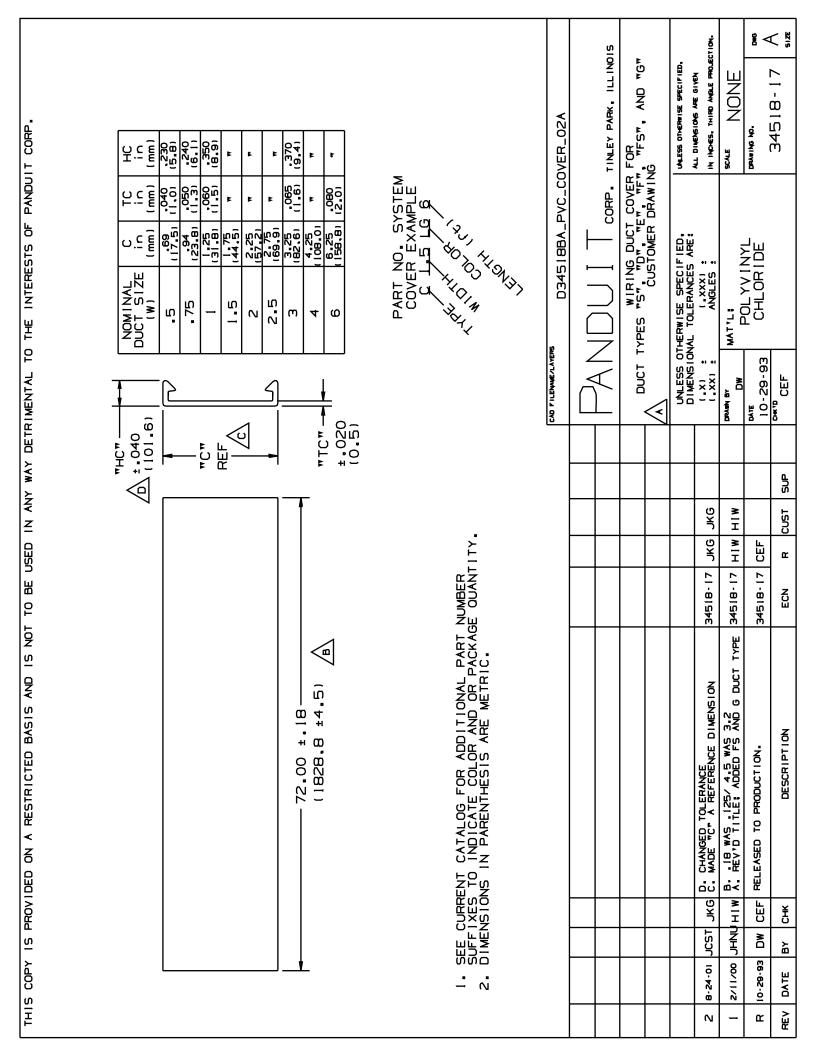

## C4WH6

- Choose from 16 sizes of PANDUIT covers from 0.5" to 6" (25mm to 100mm). The non-slip
  design snaps onto the duct to conceal the wiring and improve the appearance of your control
  panel.
- Non-slip cover design incorporates integral high friction lining to inhibit cover movement
  - Cover flush with base provides greater wire capacity and improves aesthetics
  - Easy cover removal makes changes to wiring quick and easy
  - Available in various colors

| ■ Part Number            | C4WH6                                                                                |
|--------------------------|--------------------------------------------------------------------------------------|
| ■ RoHS Compliancy Status | Compliant                                                                            |
| ■ Part Description       | Covers duct to protect wires, improve aesthetics and provides greater wire capacity. |
| ■ Material               | Lead-free PVC                                                                        |
| <b>≖</b> Color           | White                                                                                |
| ■ Length (ft.)           | 6                                                                                    |
| ■ Length (m)             | 1.82                                                                                 |
| ■ Pricing Description    | Duct Cover, PVC, 4"W X 6', White                                                     |
| ■ Min. Order UOM         | FT                                                                                   |
| ■ Min. Order Qty.        | 6                                                                                    |
| ■ BOM Qty. (# of Pkgs.)  |                                                                                      |