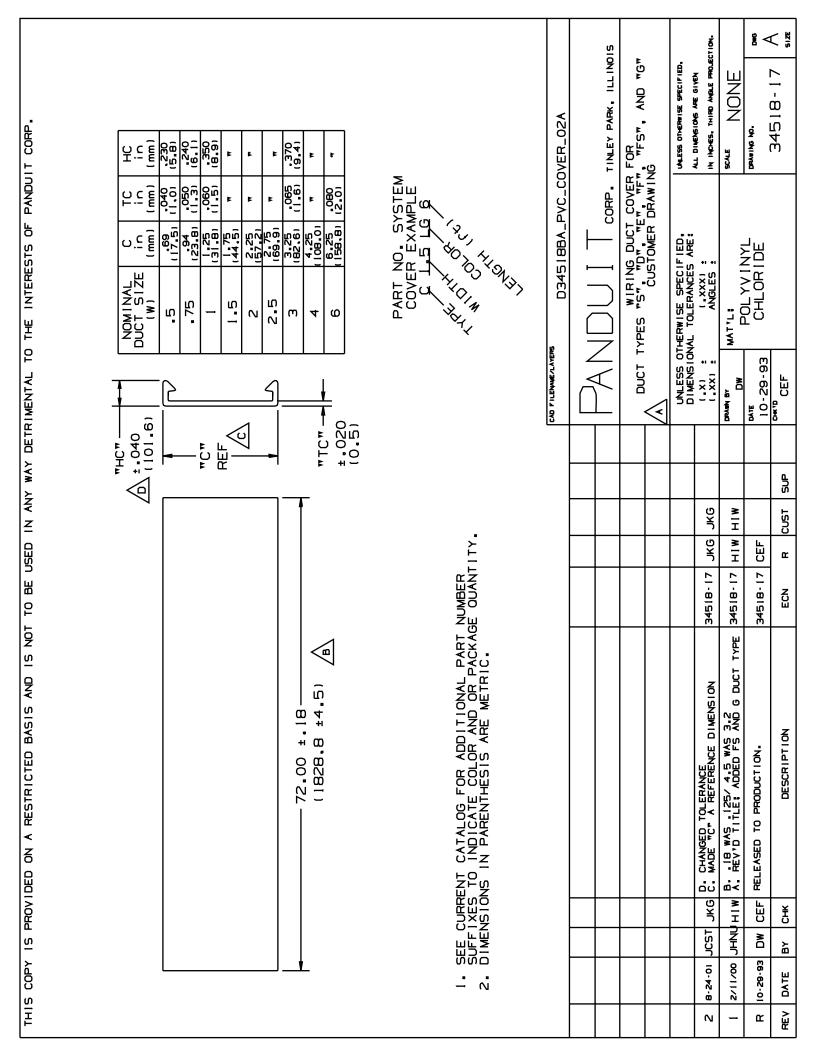

| ■ Part Number            | C4LG6                                                                                |
|--------------------------|--------------------------------------------------------------------------------------|
| ■ RoHS Compliancy Status | Compliant                                                                            |
| ■ Part Description       | Covers duct to protect wires, improve aesthetics and provides greater wire capacity. |
| ■ Material               | Lead-free PVC                                                                        |
| <b>≖</b> Color           | Light Gray                                                                           |
| ■ Length (ft.)           | 6                                                                                    |
| ■ Length (m)             | 1.82                                                                                 |
| ■ Pricing Description    | Duct Cover, PVC, 4"W X 6', LGray                                                     |
| ■ Min. Order UOM         | FT                                                                                   |
| ■ Min. Order Qty.        | 6                                                                                    |
| ■ BOM Qty. (# of Pkgs.)  |                                                                                      |