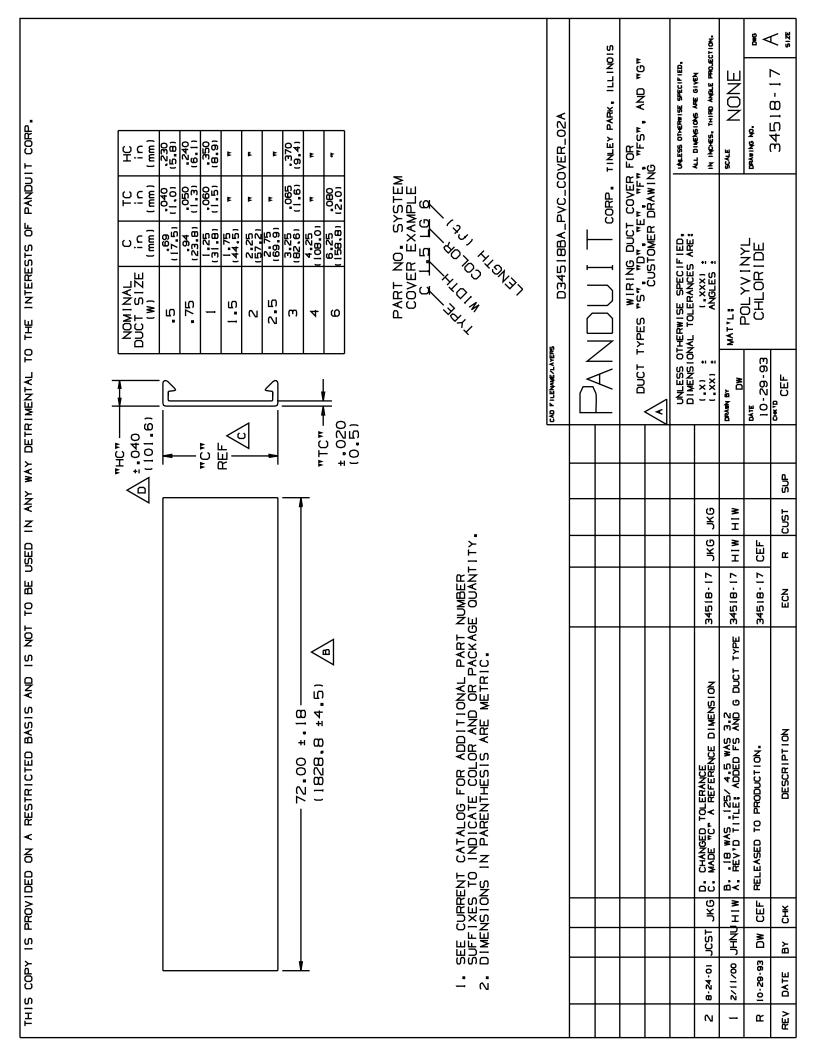

## C1.5WH6

- Choose from 16 sizes of PANDUIT covers from 0.5" to 6" (25mm to 100mm). The non-slip
  design snaps onto the duct to conceal the wiring and improve the appearance of your control
  panel.
- Non-slip cover design incorporates integral high friction lining to inhibit cover movement
  - Cover flush with base provides greater wire capacity and improves aesthetics
  - Easy cover removal makes changes to wiring quick and easy
  - Available in various colors

| ■ Part Number            | C1.5WH6                                                                              |
|--------------------------|--------------------------------------------------------------------------------------|
| ■ RoHS Compliancy Status | Compliant                                                                            |
| ■ Part Description       | Covers duct to protect wires, improve aesthetics and provides greater wire capacity. |
| ■ Material               | Lead-free PVC                                                                        |
| <b>■</b> Color           | White                                                                                |
| ■ Length (ft.)           | 6                                                                                    |
| - Length (m)             | 1.82                                                                                 |
| ■ Pricing Description    | Duct Cover, PVC, 1.5"W X 6', White                                                   |
| ■ Min. Order UOM         | FT                                                                                   |
| ■ Min. Order Qty.        | 6                                                                                    |
| ■ BOM Qty. (# of Pkgs.)  |                                                                                      |