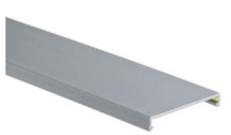

## C1.5WH6

- Choose from 16 sizes of PANDUIT covers from 0.5" to 6" (25mm to 100mm). The non-slip
  design snaps onto the duct to conceal the wiring and improve the appearance of your control
  panel.
- Non-slip cover design incorporates integral high friction lining to inhibit cover movement
  - Cover flush with base provides greater wire capacity and improves aesthetics
  - Easy cover removal makes changes to wiring quick and easy
  - Available in various colors

| ■ Part Number            | C1.5WH6                                                                              |
|--------------------------|--------------------------------------------------------------------------------------|
| ■ RoHS Compliancy Status | Compliant                                                                            |
| ■ Part Description       | Covers duct to protect wires, improve aesthetics and provides greater wire capacity. |
| ■ Material               | Lead-free PVC                                                                        |
| <b>■</b> Color           | White                                                                                |
| ■ Length (ft.)           | 6                                                                                    |
| - Length (m)             | 1.82                                                                                 |
| ■ Pricing Description    | Duct Cover, PVC, 1.5"W X 6', White                                                   |
| ■ Min. Order UOM         | FT                                                                                   |
| ■ Min. Order Qty.        | 6                                                                                    |
| ■ BOM Qty. (# of Pkgs.)  |                                                                                      |