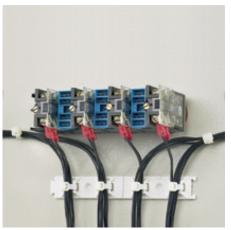

## ABMQS-A-Q

- Multiple cable tie bridges on one mount speeds installation of cable bundles by reducing the number of mounts applied
  - The Dovetail connection system provides alignment and a joining method to expand routing capabilities
  - The V-groove allows for easy separation into two mounts with two bridges each for separate applications
  - 4-way cable tie bridges allow cable bundles to be secured perpendicular to the mount for even spacing or inline to secure a bundle in multiple places
  - The large adhesive surface area provides long-term reliability and keeps product in place despite heavy load or high stress

| ■ Part Number              | ABMQS-A-Q                                             |
|----------------------------|-------------------------------------------------------|
| ■ RoHS Compliancy Status   | Compliant                                             |
| ■ Part Description         | 4-way Adhesvie Backed Cable Tie Multiple Bridge Mount |
| ■ Product Type             | Cable Tie Mounts - Adhesive Backed                    |
| ■ Material                 | ABS                                                   |
| ■ Color                    | White                                                 |
| ■ Height (m)               | .25                                                   |
| ■ Height (mm)              | 6.4                                                   |
| ■ Length (In.)             | 5.13                                                  |
| - Length (mm)              | 130.3                                                 |
| ■ Width (In.)              | .75                                                   |
| ■ Width (mm)               | 19.0                                                  |
| ■ Adhesive Type            | Rubber                                                |
| ■ Environment              | Indoors                                               |
| ■ Max. Bundle Diameter (mm | ) 5.8                                                 |
| ■ Mounting Method          | Adhesive Backed                                       |
| ■ Pricing Description      | Multiple Bridge Cable Tie Mount, Adh.                 |
| ■ Screw Size               | #6 (M3)                                               |
| ■ Screw Size Metric        | M3                                                    |
| ■ Used With Cable Ties     | M, I, S                                               |
| ■ Min. Order UOM           | PC                                                    |
| ■ Min. Order Qty.          | 25                                                    |
| ■ BOM Oty (# of Pkgs )     |                                                       |