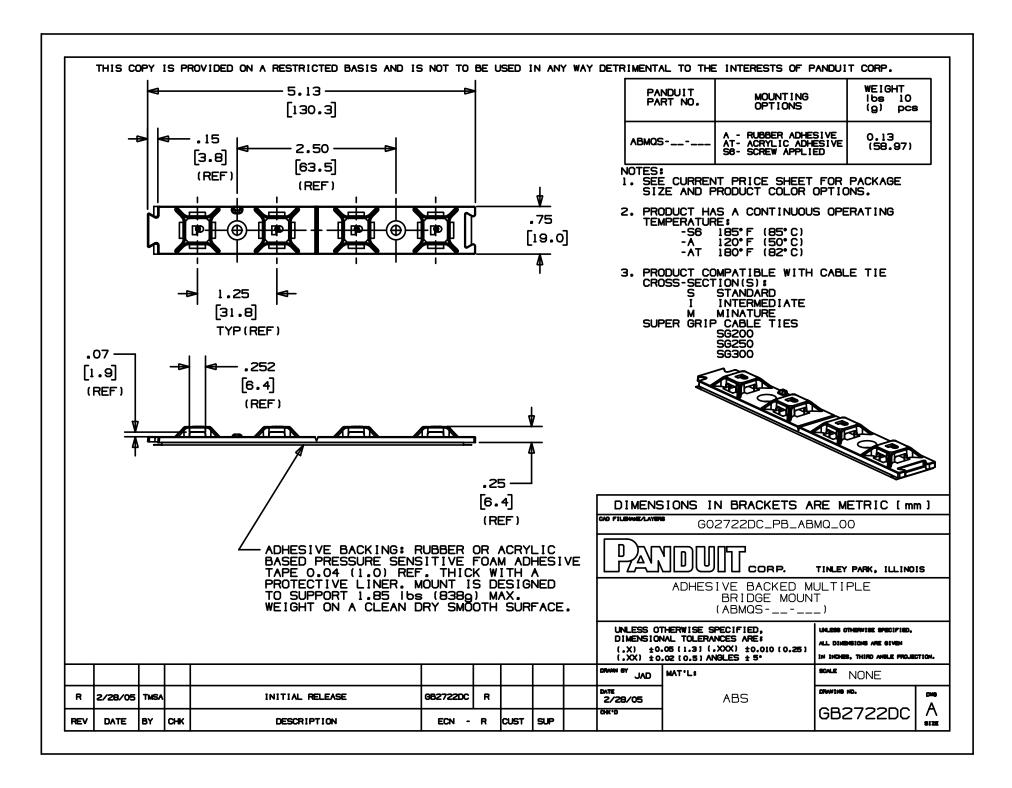

## ABMQS-A-Q

- Multiple cable tie bridges on one mount speeds installation of cable bundles by reducing the number of mounts applied
  - The Dovetail connection system provides alignment and a joining method to expand routing capabilities
  - The V-groove allows for easy separation into two mounts with two bridges each for separate applications
  - 4-way cable tie bridges allow cable bundles to be secured perpendicular to the mount for even spacing or inline to secure a bundle in multiple places
  - The large adhesive surface area provides long-term reliability and keeps product in place despite heavy load or high stress

| ■ Part Number              | ABMQS-A-Q                                             |
|----------------------------|-------------------------------------------------------|
| ■ RoHS Compliancy Status   | Compliant                                             |
| ■ Part Description         | 4-way Adhesvie Backed Cable Tie Multiple Bridge Mount |
| ■ Product Type             | Cable Tie Mounts - Adhesive Backed                    |
| ■ Material                 | ABS                                                   |
| ■ Color                    | White                                                 |
| ■ Height (m)               | .25                                                   |
| ■ Height (mm)              | 6.4                                                   |
| ■ Length (In.)             | 5.13                                                  |
| - Length (mm)              | 130.3                                                 |
| ■ Width (In.)              | .75                                                   |
| ■ Width (mm)               | 19.0                                                  |
| ■ Adhesive Type            | Rubber                                                |
| ■ Environment              | Indoors                                               |
| ■ Max. Bundle Diameter (mm | ) 5.8                                                 |
| ■ Mounting Method          | Adhesive Backed                                       |
| ■ Pricing Description      | Multiple Bridge Cable Tie Mount, Adh.                 |
| ■ Screw Size               | #6 (M3)                                               |
| ■ Screw Size Metric        | M3                                                    |
| ■ Used With Cable Ties     | M, I, S                                               |
| ■ Min. Order UOM           | PC                                                    |
| ■ Min. Order Qty.          | 25                                                    |
| ■ BOM Oty (# of Pkgs )     |                                                       |