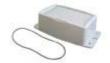

## XP-9VB-Rubber\_Boot

External Dimensions: 5.5 x 3.6 x 1.1 in. PCB Dimensions: 5 x 3.1 x 1.1 in.

Colors:

Materials:

#### Components:

- Top and Bottom Covers
- Battery Clips
- Assembly Screws
- 1 Panel
  - Rubber Boot (Black Only)