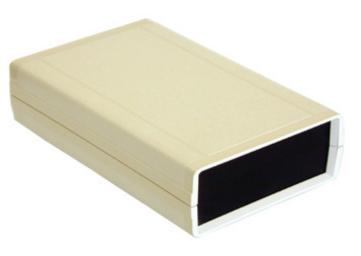

# Email:

Custom Colors!!

Free Samples of New Products Available!

External Dimensions: 5.2 x 3.3 x 1.7 in.PCB Dimensions: 4.7 x 2.8 x 1.7 in.Colors:Black<br/>PC BoneMaterials:ABS-94HB<br/>Material Specs

# Components:

CM3-150

- Top and Bottom Covers
- Assembly Screws
- 2 Panels (Black Only)
- 4 Feet