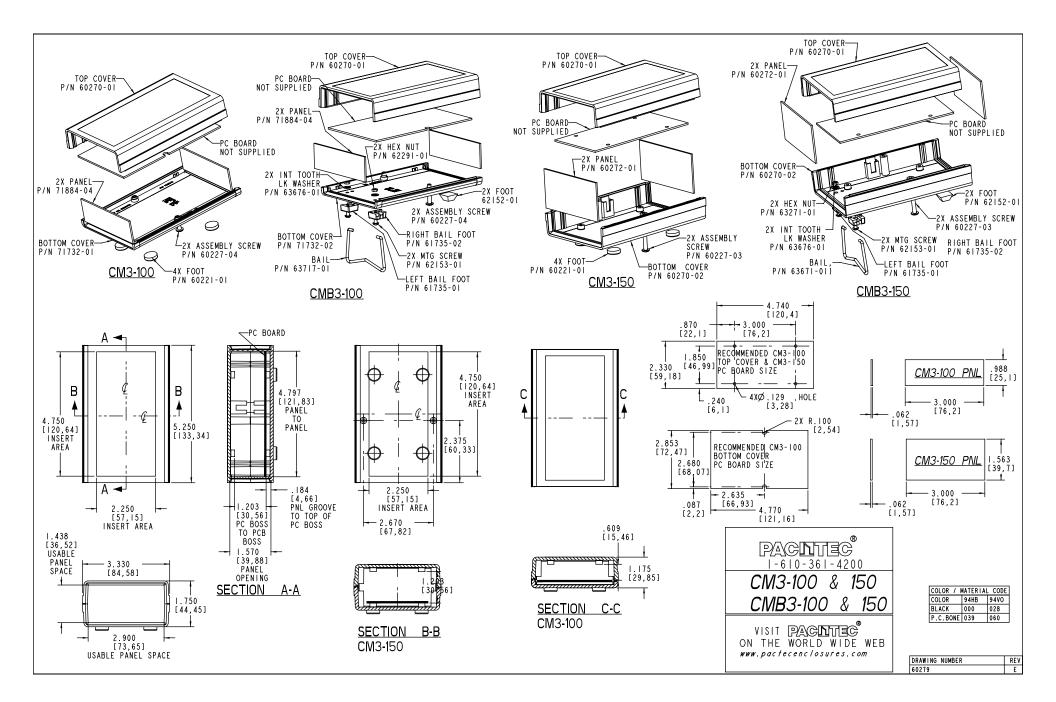

# Email:

Custom Colors!!

Free Samples of New Products Available!

External Dimensions: 5.2 x 3.3 x 1.7 in.PCB Dimensions: 4.7 x 2.8 x 1.7 in.Colors:Black<br/>PC BoneMaterials:ABS-94HB<br/>Material Specs

# Components:

CM3-150

- Top and Bottom Covers
- Assembly Screws
- 2 Panels (Black Only)
- 4 Feet