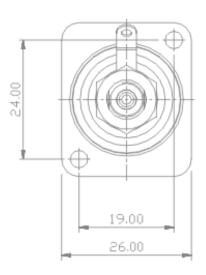

#### Frontplattenausschnitt (Rückseite) Panel cut out (rear side)

|      |               |          |      | *)Lieferant darf ohne<br>Ruecksprache nicht<br>geaendert werden | Werkstoff: | Massstab:  |                     | Datum<br>10.12.02 | <i>Name</i><br>Batlg |
|------|---------------|----------|------|-----------------------------------------------------------------|------------|------------|---------------------|-------------------|----------------------|
|      |               |          |      | Zeichnung urheberrechtlich<br>geschuetzt (DIN 34) (C)           |            |            | Geprueft<br>Gesehen |                   |                      |
|      |               |          |      | Benennung: Phono                                                | Sockets    |            | Ersetzt durc        | h:                | Blatt                |
|      |               |          |      | NF2D                                                            |            |            | Ersatz fuer:        |                   | von Blatt            |
| Α    | Panel cut out | 20.10.03 | NB   | NEUTRIK AG FL-9494 SCHAAN Zeichn. Nr.                           |            |            |                     |                   |                      |
| Ind. | Aenderung     | Da tum   | Name | NEUTRIK                                                         | AG FL-9    | 494 SCHAAI | V                   |                   |                      |