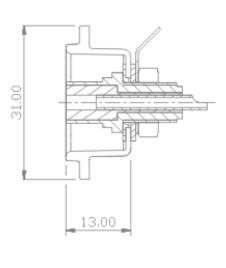

### NF2D-0

Phono socket in nickel D-shape housing, black isolation washers, solder version.

#### Frontplattenausschnitt (Rückseite) Panel cut out (rear side)

|      |               |          |      | *)Lieferant darf ohne<br>Ruecksprache nicht<br>geaendert werden | Werkstoff: | Massstab:  |                     | Datum<br>10.12.02 | <i>Name</i><br>Batlg |
|------|---------------|----------|------|-----------------------------------------------------------------|------------|------------|---------------------|-------------------|----------------------|
|      |               |          |      | Zeichnung urheberrechtlich<br>geschuetzt (DIN 34) (C)           |            |            | Geprueft<br>Gesehen |                   |                      |
|      |               |          |      | Benennung: Phono                                                | Sockets    |            | Ersetzt durc        | h:                | Blatt                |
|      |               |          |      | NF2D                                                            |            |            | Ersatz fuer:        |                   | von Blatt            |
| Α    | Panel cut out | 20.10.03 | NB   | NEUTRIK AG FL-9494 SCHAAN Zeichn. Nr.                           |            |            |                     |                   |                      |
| Ind. | Aenderung     | Da tum   | Name | NEUTRIK                                                         | AG FL-9    | 494 SCHAAI | V                   |                   |                      |