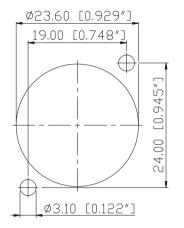

#### Frontplattenausschnitt (Rückseite) Panel cut out (rear side)

|      |               |          |      | *)Lieferant darf ohne<br>Ruecksprache nicht<br>geaendert werden | Werkstoff: | Massstab:  |                     | Datum<br>10.12.02 | <i>Name</i><br>Batlg |
|------|---------------|----------|------|-----------------------------------------------------------------|------------|------------|---------------------|-------------------|----------------------|
|      |               |          |      | Zeichnung urheberrechtlich<br>geschuetzt (DIN 34) (C)           |            |            | Geprueft<br>Gesehen |                   |                      |
|      |               |          |      | Benennung: Phono                                                | Sockets    |            | Ersetzt durc        | h:                | Blatt                |
|      |               |          |      | NF2D                                                            |            |            | Ersatz fuer:        |                   | von Blatt            |
| Α    | Panel cut out | 20.10.03 | NB   | NEUTRIK AG FL-9494 SCHAAN Zeichn. Nr.                           |            |            |                     |                   |                      |
| Ind. | Aenderung     | Da tum   | Name | NEUTRIK                                                         | AG FL-9    | 494 SCHAAI | V                   |                   |                      |