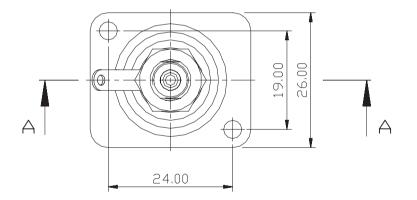

#### Frontplattenausschnitt (Rückseite) Panel cut out (rear side)

|      |               |          |      | *)Lieferant darf ohne<br>Ruecksprache nicht<br>geaendert werden | Werkstoff: | Massstab:  |                     | Datum<br>10.12.02 | <i>Name</i><br>Batlg |
|------|---------------|----------|------|-----------------------------------------------------------------|------------|------------|---------------------|-------------------|----------------------|
|      |               |          |      | Zeichnung urheberrechtlich<br>geschuetzt (DIN 34) (C)           |            |            | Geprueft<br>Gesehen |                   |                      |
|      |               |          |      | Benennung: Phono                                                | Sockets    |            | Ersetzt durc        | h:                | Blatt                |
|      |               |          |      | NF2D                                                            |            |            | Ersatz fuer:        |                   | von Blatt            |
| Α    | Panel cut out | 20.10.03 | NB   | NEUTRIK AG FL-9494 SCHAAN Zeichn. Nr.                           |            |            |                     |                   |                      |
| Ind. | Aenderung     | Da tum   | Name | NEUTRIK                                                         | AG FL-9    | 494 SCHAAI | V                   |                   |                      |