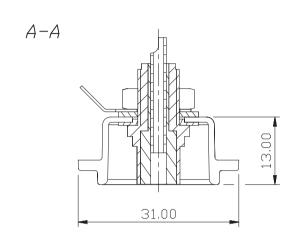

#### Frontplattenausschnitt (Rückseite) Panel cut out (rear side)

|      |               |          |      | *)Lieferant darf ohne<br>Ruecksprache nicht<br>geaendert werden | Werkstoff: | Massstab:  |                     | Datum<br>10.12.02 | <i>Name</i><br>Batlg |
|------|---------------|----------|------|-----------------------------------------------------------------|------------|------------|---------------------|-------------------|----------------------|
|      |               |          |      | Zeichnung urheberrechtlich<br>geschuetzt (DIN 34) (C)           |            |            | Geprueft<br>Gesehen |                   |                      |
|      |               |          |      | Benennung: Phono                                                | Sockets    |            | Ersetzt durc        | h:                | Blatt                |
|      |               |          |      | NF2D                                                            |            |            | Ersatz fuer:        |                   | von Blatt            |
| Α    | Panel cut out | 20.10.03 | NB   | NEUTRIK AG FL-9494 SCHAAN Zeichn. Nr.                           |            |            |                     |                   |                      |
| Ind. | Aenderung     | Da tum   | Name | NEUTRIK                                                         | AG FL-9    | 494 SCHAAI | V                   |                   |                      |