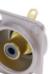

### NF2D-0

Phono socket in nickel D-shape housing, black isolation washers, solder version.

### NF2D-0

There are no technical infos for this product.

| Product                      |                           |  |  |  |  |
|------------------------------|---------------------------|--|--|--|--|
| Connector Type               | RCA                       |  |  |  |  |
| Gender                       | female                    |  |  |  |  |
| Electrical                   |                           |  |  |  |  |
| Capacitance between contacts | ≤ 9 pF                    |  |  |  |  |
| Mechanical                   |                           |  |  |  |  |
| Wiring                       | Solder contacts           |  |  |  |  |
| Mounting direction           | front                     |  |  |  |  |
| Chassis shape                | D                         |  |  |  |  |
| Material                     |                           |  |  |  |  |
| Environmental                |                           |  |  |  |  |
| Standard compliance          | IEC 601-14                |  |  |  |  |
| Solderability                | Complies with IEC 68-2-20 |  |  |  |  |
| Optical                      |                           |  |  |  |  |
| Mobile Cables                |                           |  |  |  |  |