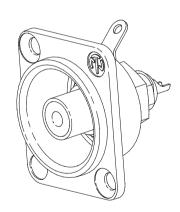

### NF2D-0

Phono socket in nickel D-shape housing, black isolation washers, solder version.