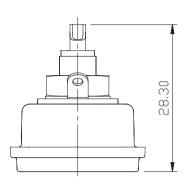

#### Frontplattenausschnitt (Rückseite) Panel cut out (rear side)

|      |               |          |      | *)Lieferant darf ohne<br>Ruecksprache nicht<br>geaendert werden | Werkstoff: | Massstab:  |                     | Datum<br>10.12.02 | <i>Name</i><br>Batlg |
|------|---------------|----------|------|-----------------------------------------------------------------|------------|------------|---------------------|-------------------|----------------------|
|      |               |          |      | Zeichnung urheberrechtlich<br>geschuetzt (DIN 34) (C)           |            |            | Geprueft<br>Gesehen |                   |                      |
|      |               |          |      | Benennung: Phono                                                | Sockets    |            | Ersetzt durc        | h:                | Blatt                |
|      |               |          |      | NF2D                                                            |            |            | Ersatz fuer:        |                   | von Blatt            |
| Α    | Panel cut out | 20.10.03 | NB   | NEUTRIK AG FL-9494 SCHAAN Zeichn. Nr.                           |            |            |                     |                   |                      |
| Ind. | Aenderung     | Da tum   | Name | NEUTRIK                                                         | AG FL-9    | 494 SCHAAI | V                   |                   |                      |