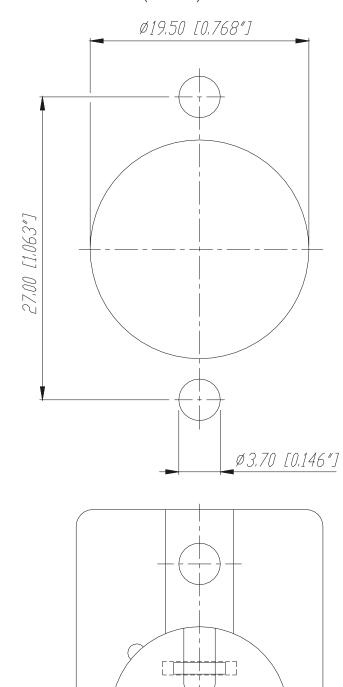

### Frontplattenausschnitt (Rückseite)

Panel cut out (rear side)

|      |           |        |      |                                                                           | Werkstoff:     | Massstab:      |              | Datum    | Name                                                                                                                                                                                                                                                                                                                                                                                                                                                                                                                                                                                                                                                                                                                                                                                                                                                                                                                                                                                                                                                                                                                                                                                                                                                                                                                                                                                                                                                                                                                                                                                                                                                                                                                                                                                                                                                                                                                                                                                                                                                                                                                           |
|------|-----------|--------|------|---------------------------------------------------------------------------|----------------|----------------|--------------|----------|--------------------------------------------------------------------------------------------------------------------------------------------------------------------------------------------------------------------------------------------------------------------------------------------------------------------------------------------------------------------------------------------------------------------------------------------------------------------------------------------------------------------------------------------------------------------------------------------------------------------------------------------------------------------------------------------------------------------------------------------------------------------------------------------------------------------------------------------------------------------------------------------------------------------------------------------------------------------------------------------------------------------------------------------------------------------------------------------------------------------------------------------------------------------------------------------------------------------------------------------------------------------------------------------------------------------------------------------------------------------------------------------------------------------------------------------------------------------------------------------------------------------------------------------------------------------------------------------------------------------------------------------------------------------------------------------------------------------------------------------------------------------------------------------------------------------------------------------------------------------------------------------------------------------------------------------------------------------------------------------------------------------------------------------------------------------------------------------------------------------------------|
|      |           |        |      | *)Lieferant darf ohne<br>Ruecksprache nicht                               |                | 2:1            | Gezeichnet   | 27.03.98 | Alinjak                                                                                                                                                                                                                                                                                                                                                                                                                                                                                                                                                                                                                                                                                                                                                                                                                                                                                                                                                                                                                                                                                                                                                                                                                                                                                                                                                                                                                                                                                                                                                                                                                                                                                                                                                                                                                                                                                                                                                                                                                                                                                                                        |
|      |           |        |      | geaendert werden<br>Zeichnung urheberrechtlich<br>geschuetzt (DIN 34) (C) |                |                | Geprueft     |          | , and the second |
|      |           |        |      |                                                                           |                |                | Gesehen      |          |                                                                                                                                                                                                                                                                                                                                                                                                                                                                                                                                                                                                                                                                                                                                                                                                                                                                                                                                                                                                                                                                                                                                                                                                                                                                                                                                                                                                                                                                                                                                                                                                                                                                                                                                                                                                                                                                                                                                                                                                                                                                                                                                |
|      |           |        |      | Benennung:                                                                |                | Ersetzt durch: |              | Blatt    |                                                                                                                                                                                                                                                                                                                                                                                                                                                                                                                                                                                                                                                                                                                                                                                                                                                                                                                                                                                                                                                                                                                                                                                                                                                                                                                                                                                                                                                                                                                                                                                                                                                                                                                                                                                                                                                                                                                                                                                                                                                                                                                                |
|      |           |        |      | NC.                                                                       | 4MP            |                | Ersatz fuer: |          | von Blatt                                                                                                                                                                                                                                                                                                                                                                                                                                                                                                                                                                                                                                                                                                                                                                                                                                                                                                                                                                                                                                                                                                                                                                                                                                                                                                                                                                                                                                                                                                                                                                                                                                                                                                                                                                                                                                                                                                                                                                                                                                                                                                                      |
|      |           |        |      |                                                                           |                |                | Zeichn. Nr.  |          |                                                                                                                                                                                                                                                                                                                                                                                                                                                                                                                                                                                                                                                                                                                                                                                                                                                                                                                                                                                                                                                                                                                                                                                                                                                                                                                                                                                                                                                                                                                                                                                                                                                                                                                                                                                                                                                                                                                                                                                                                                                                                                                                |
| Ind. | Aenderuna | Da tum | Name | NEUTRIK                                                                   | <b>AG</b> FL-9 | 494 SCHAAN     | ] 3          | 102 St   | 11 29                                                                                                                                                                                                                                                                                                                                                                                                                                                                                                                                                                                                                                                                                                                                                                                                                                                                                                                                                                                                                                                                                                                                                                                                                                                                                                                                                                                                                                                                                                                                                                                                                                                                                                                                                                                                                                                                                                                                                                                                                                                                                                                          |