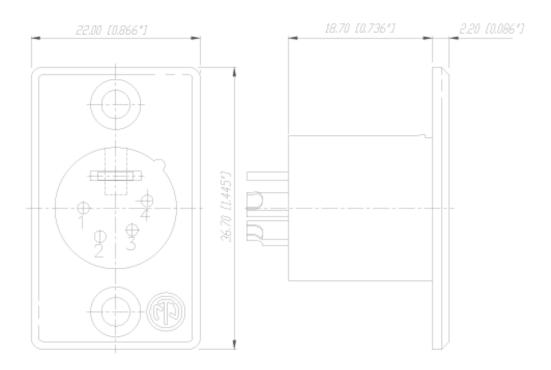

## NC4MP

Smallest available traditional style metal panel mount connector with large solder cups for ease hard wiring.

4 pole male receptacle, solder contacts, Nickel housing, silver contacts

#### Features & Benefits

- Smallest available hard wiring receptacles with large solder cups
  Compatible with switchcraft D\*M, D\*F; Cannon XLB2\*31, XLB2\*32

### Frontplattenausschnitt (Rückseite)

Panel cut out (rear side)

|      |           |        |      |                                                                           | Werkstoff:     | Massstab:      |              | Datum    | Name                                                                                                                                                                                                                                                                                                                                                                                                                                                                                                                                                                                                                                                                                                                                                                                                                                                                                                                                                                                                                                                                                                                                                                                                                                                                                                                                                                                                                                                                                                                                                                                                                                                                                                                                                                                                                                                                                                                                                                                                                                                                                                                           |
|------|-----------|--------|------|---------------------------------------------------------------------------|----------------|----------------|--------------|----------|--------------------------------------------------------------------------------------------------------------------------------------------------------------------------------------------------------------------------------------------------------------------------------------------------------------------------------------------------------------------------------------------------------------------------------------------------------------------------------------------------------------------------------------------------------------------------------------------------------------------------------------------------------------------------------------------------------------------------------------------------------------------------------------------------------------------------------------------------------------------------------------------------------------------------------------------------------------------------------------------------------------------------------------------------------------------------------------------------------------------------------------------------------------------------------------------------------------------------------------------------------------------------------------------------------------------------------------------------------------------------------------------------------------------------------------------------------------------------------------------------------------------------------------------------------------------------------------------------------------------------------------------------------------------------------------------------------------------------------------------------------------------------------------------------------------------------------------------------------------------------------------------------------------------------------------------------------------------------------------------------------------------------------------------------------------------------------------------------------------------------------|
|      |           |        |      | *)Lieferant darf ohne<br>Ruecksprache nicht                               |                | 2:1            | Gezeichnet   | 27.03.98 | Alinjak                                                                                                                                                                                                                                                                                                                                                                                                                                                                                                                                                                                                                                                                                                                                                                                                                                                                                                                                                                                                                                                                                                                                                                                                                                                                                                                                                                                                                                                                                                                                                                                                                                                                                                                                                                                                                                                                                                                                                                                                                                                                                                                        |
|      |           |        |      | geaendert werden<br>Zeichnung urheberrechtlich<br>geschuetzt (DIN 34) (C) |                |                | Geprueft     |          | , and the second |
|      |           |        |      |                                                                           |                |                | Gesehen      |          |                                                                                                                                                                                                                                                                                                                                                                                                                                                                                                                                                                                                                                                                                                                                                                                                                                                                                                                                                                                                                                                                                                                                                                                                                                                                                                                                                                                                                                                                                                                                                                                                                                                                                                                                                                                                                                                                                                                                                                                                                                                                                                                                |
|      |           |        |      | Benennung:                                                                |                | Ersetzt durch: |              | Blatt    |                                                                                                                                                                                                                                                                                                                                                                                                                                                                                                                                                                                                                                                                                                                                                                                                                                                                                                                                                                                                                                                                                                                                                                                                                                                                                                                                                                                                                                                                                                                                                                                                                                                                                                                                                                                                                                                                                                                                                                                                                                                                                                                                |
|      |           |        |      | NC.                                                                       | 4MP            |                | Ersatz fuer: |          | von Blatt                                                                                                                                                                                                                                                                                                                                                                                                                                                                                                                                                                                                                                                                                                                                                                                                                                                                                                                                                                                                                                                                                                                                                                                                                                                                                                                                                                                                                                                                                                                                                                                                                                                                                                                                                                                                                                                                                                                                                                                                                                                                                                                      |
|      |           |        |      |                                                                           |                |                | Zeichn. Nr.  |          |                                                                                                                                                                                                                                                                                                                                                                                                                                                                                                                                                                                                                                                                                                                                                                                                                                                                                                                                                                                                                                                                                                                                                                                                                                                                                                                                                                                                                                                                                                                                                                                                                                                                                                                                                                                                                                                                                                                                                                                                                                                                                                                                |
| Ind. | Aenderuna | Da tum | Name | NEUTRIK                                                                   | <b>AG</b> FL-9 | 494 SCHAAN     | ] 3          | 102 St   | 11 29                                                                                                                                                                                                                                                                                                                                                                                                                                                                                                                                                                                                                                                                                                                                                                                                                                                                                                                                                                                                                                                                                                                                                                                                                                                                                                                                                                                                                                                                                                                                                                                                                                                                                                                                                                                                                                                                                                                                                                                                                                                                                                                          |