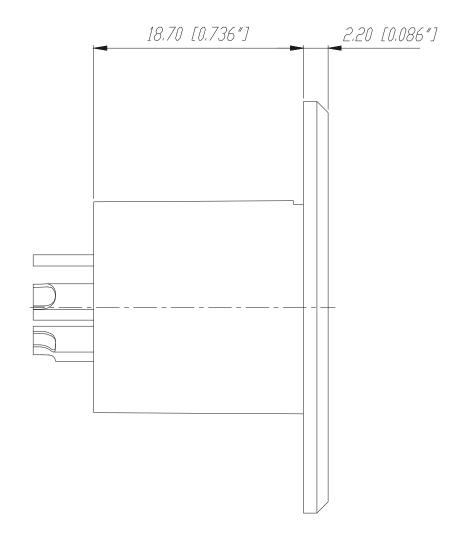

### Frontplattenausschnitt (Rückseite)

Panel cut out (rear side)

|      |           |        |      |                                                                           | Werkstoff:     | Massstab:      |              | Datum    | Name                                                                                                                                                                                                                                                                                                                                                                                                                                                                                                                                                                                                                                                                                                                                                                                                                                                                                                                                                                                                                                                                                                                                                                                                                                                                                                                                                                                                                                                                                                                                                                                                                                                                                                                                                                                                                                                                                                                                                                                                                                                                                                                           |
|------|-----------|--------|------|---------------------------------------------------------------------------|----------------|----------------|--------------|----------|--------------------------------------------------------------------------------------------------------------------------------------------------------------------------------------------------------------------------------------------------------------------------------------------------------------------------------------------------------------------------------------------------------------------------------------------------------------------------------------------------------------------------------------------------------------------------------------------------------------------------------------------------------------------------------------------------------------------------------------------------------------------------------------------------------------------------------------------------------------------------------------------------------------------------------------------------------------------------------------------------------------------------------------------------------------------------------------------------------------------------------------------------------------------------------------------------------------------------------------------------------------------------------------------------------------------------------------------------------------------------------------------------------------------------------------------------------------------------------------------------------------------------------------------------------------------------------------------------------------------------------------------------------------------------------------------------------------------------------------------------------------------------------------------------------------------------------------------------------------------------------------------------------------------------------------------------------------------------------------------------------------------------------------------------------------------------------------------------------------------------------|
|      |           |        |      | *)Lieferant darf ohne<br>Ruecksprache nicht                               |                | 2:1            | Gezeichnet   | 27.03.98 | Alinjak                                                                                                                                                                                                                                                                                                                                                                                                                                                                                                                                                                                                                                                                                                                                                                                                                                                                                                                                                                                                                                                                                                                                                                                                                                                                                                                                                                                                                                                                                                                                                                                                                                                                                                                                                                                                                                                                                                                                                                                                                                                                                                                        |
|      |           |        |      | geaendert werden<br>Zeichnung urheberrechtlich<br>geschuetzt (DIN 34) (C) |                |                | Geprueft     |          | , and the second |
|      |           |        |      |                                                                           |                |                | Gesehen      |          |                                                                                                                                                                                                                                                                                                                                                                                                                                                                                                                                                                                                                                                                                                                                                                                                                                                                                                                                                                                                                                                                                                                                                                                                                                                                                                                                                                                                                                                                                                                                                                                                                                                                                                                                                                                                                                                                                                                                                                                                                                                                                                                                |
|      |           |        |      | Benennung:                                                                |                | Ersetzt durch: |              | Blatt    |                                                                                                                                                                                                                                                                                                                                                                                                                                                                                                                                                                                                                                                                                                                                                                                                                                                                                                                                                                                                                                                                                                                                                                                                                                                                                                                                                                                                                                                                                                                                                                                                                                                                                                                                                                                                                                                                                                                                                                                                                                                                                                                                |
|      |           |        |      | NC.                                                                       | 4MP            |                | Ersatz fuer: |          | von Blatt                                                                                                                                                                                                                                                                                                                                                                                                                                                                                                                                                                                                                                                                                                                                                                                                                                                                                                                                                                                                                                                                                                                                                                                                                                                                                                                                                                                                                                                                                                                                                                                                                                                                                                                                                                                                                                                                                                                                                                                                                                                                                                                      |
|      |           |        |      |                                                                           |                |                | Zeichn. Nr.  |          |                                                                                                                                                                                                                                                                                                                                                                                                                                                                                                                                                                                                                                                                                                                                                                                                                                                                                                                                                                                                                                                                                                                                                                                                                                                                                                                                                                                                                                                                                                                                                                                                                                                                                                                                                                                                                                                                                                                                                                                                                                                                                                                                |
| Ind. | Aenderuna | Da tum | Name | NEUTRIK                                                                   | <b>AG</b> FL-9 | 494 SCHAAN     | ] 3          | 102 St   | 11 29                                                                                                                                                                                                                                                                                                                                                                                                                                                                                                                                                                                                                                                                                                                                                                                                                                                                                                                                                                                                                                                                                                                                                                                                                                                                                                                                                                                                                                                                                                                                                                                                                                                                                                                                                                                                                                                                                                                                                                                                                                                                                                                          |