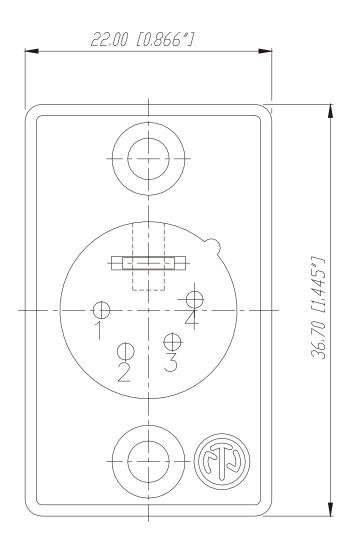

### Frontplattenausschnitt (Rückseite)

Panel cut out (rear side)

|      |           |        |      |                                                                           | Werkstoff:     | Massstab:      |              | Datum    | Name                                                                                                                                                                                                                                                                                                                                                                                                                                                                                                                                                                                                                                                                                                                                                                                                                                                                                                                                                                                                                                                                                                                                                                                                                                                                                                                                                                                                                                                                                                                                                                                                                                                                                                                                                                                                                                                                                                                                                                                                                                                                                                                           |
|------|-----------|--------|------|---------------------------------------------------------------------------|----------------|----------------|--------------|----------|--------------------------------------------------------------------------------------------------------------------------------------------------------------------------------------------------------------------------------------------------------------------------------------------------------------------------------------------------------------------------------------------------------------------------------------------------------------------------------------------------------------------------------------------------------------------------------------------------------------------------------------------------------------------------------------------------------------------------------------------------------------------------------------------------------------------------------------------------------------------------------------------------------------------------------------------------------------------------------------------------------------------------------------------------------------------------------------------------------------------------------------------------------------------------------------------------------------------------------------------------------------------------------------------------------------------------------------------------------------------------------------------------------------------------------------------------------------------------------------------------------------------------------------------------------------------------------------------------------------------------------------------------------------------------------------------------------------------------------------------------------------------------------------------------------------------------------------------------------------------------------------------------------------------------------------------------------------------------------------------------------------------------------------------------------------------------------------------------------------------------------|
|      |           |        |      | *)Lieferant darf ohne<br>Ruecksprache nicht                               |                | 2:1            | Gezeichnet   | 27.03.98 | Alinjak                                                                                                                                                                                                                                                                                                                                                                                                                                                                                                                                                                                                                                                                                                                                                                                                                                                                                                                                                                                                                                                                                                                                                                                                                                                                                                                                                                                                                                                                                                                                                                                                                                                                                                                                                                                                                                                                                                                                                                                                                                                                                                                        |
|      |           |        |      | geaendert werden<br>Zeichnung urheberrechtlich<br>geschuetzt (DIN 34) (C) |                |                | Geprueft     |          | , and the second |
|      |           |        |      |                                                                           |                |                | Gesehen      |          |                                                                                                                                                                                                                                                                                                                                                                                                                                                                                                                                                                                                                                                                                                                                                                                                                                                                                                                                                                                                                                                                                                                                                                                                                                                                                                                                                                                                                                                                                                                                                                                                                                                                                                                                                                                                                                                                                                                                                                                                                                                                                                                                |
|      |           |        |      | Benennung:                                                                |                | Ersetzt durch: |              | Blatt    |                                                                                                                                                                                                                                                                                                                                                                                                                                                                                                                                                                                                                                                                                                                                                                                                                                                                                                                                                                                                                                                                                                                                                                                                                                                                                                                                                                                                                                                                                                                                                                                                                                                                                                                                                                                                                                                                                                                                                                                                                                                                                                                                |
|      |           |        |      | NC.                                                                       | 4MP            |                | Ersatz fuer: |          | von Blatt                                                                                                                                                                                                                                                                                                                                                                                                                                                                                                                                                                                                                                                                                                                                                                                                                                                                                                                                                                                                                                                                                                                                                                                                                                                                                                                                                                                                                                                                                                                                                                                                                                                                                                                                                                                                                                                                                                                                                                                                                                                                                                                      |
|      |           |        |      |                                                                           |                |                | Zeichn. Nr.  |          |                                                                                                                                                                                                                                                                                                                                                                                                                                                                                                                                                                                                                                                                                                                                                                                                                                                                                                                                                                                                                                                                                                                                                                                                                                                                                                                                                                                                                                                                                                                                                                                                                                                                                                                                                                                                                                                                                                                                                                                                                                                                                                                                |
| Ind. | Aenderuna | Da tum | Name | NEUTRIK                                                                   | <b>AG</b> FL-9 | 494 SCHAAN     | ] 3          | 102 St   | 11 29                                                                                                                                                                                                                                                                                                                                                                                                                                                                                                                                                                                                                                                                                                                                                                                                                                                                                                                                                                                                                                                                                                                                                                                                                                                                                                                                                                                                                                                                                                                                                                                                                                                                                                                                                                                                                                                                                                                                                                                                                                                                                                                          |