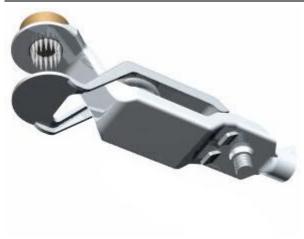

# **Contact Clip with Circle of Nails**

#### Model #JP-5869-C

Mueller - J.S. Popper brand

Jaw opens 0.52" (13.2mm)

Uses bed of nails to pierce insulation

Material: steel

Length: 2.4" (61.0mm)

CHECK INVENTORY