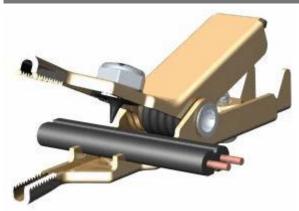

## Large Angled Nose Telecom Clip with Hex Screw Attached Single Spike

Model # JP-8078-\*\*\*

Mueller - J.S. Popper brand

- Jaw opens 1.0" (25.4mm)
- Uses single spike to pierce insulation
- Material: nickel-silver jaws; includes brass screw, brass nut, brass washer, and bronze star washer
- Length: 2.61" (66.4mm)
- Connection Options: -N Without Hardware, -L With Loose Hardware, -J Banana Jack, -TJ Threaded Banana Jack

### CHECK INVENTORY