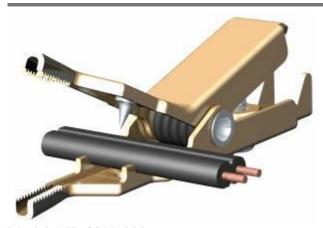

#### **Large Angled Nose Telecom Clip with Single Spike**

Model # JP-8099-\*\*\*

- Mueller J.S. Popper brand
- Jaw opens 1.0" (25.4mm)
- Uses single spike to pierce insulation
- Material: nickel-silver jaws; includes brass screw, brass nut, brass washer, and bronze star washer
- Length: 2.61" (66.4mm)
- Connection Options: -N Without Hardware, -L With Loose Hardware, -J Banana Jack, -TJ Threaded Banana Jack