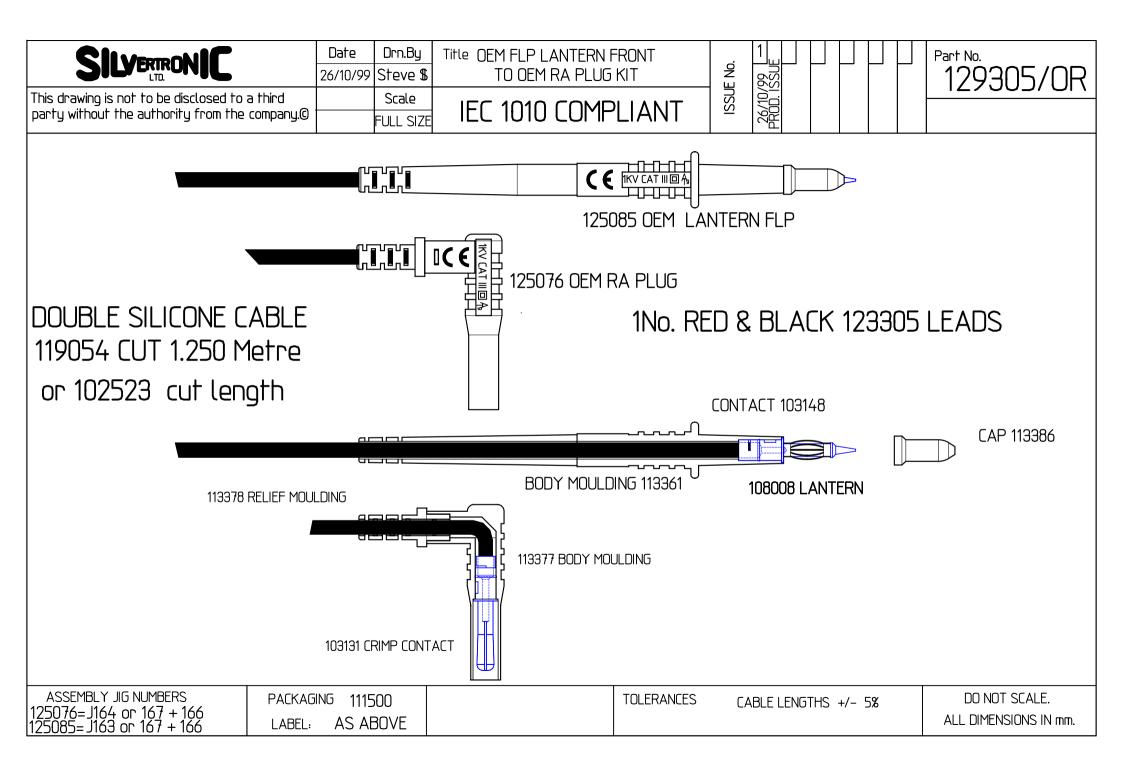

| PRODUCT TYPE / DESCRIPTION |         |      |          | OEM FLP TO OEM RIGHT ANGLE PLUG LEAD KIT |         |  |
|----------------------------|---------|------|----------|------------------------------------------|---------|--|
| PART No.                   |         |      | 129305OR |                                          |         |  |
| IEC1010 RATING             | VOLTAGE | 1000 | Volts    | INSULATION CATEGORY                      | III (3) |  |

| MAXIMUM RATED CURRENT | 20        | Amps     |
|-----------------------|-----------|----------|
| POLLUTION DEGREE      | GREE 2    |          |
| INSULATION CATEGORY   | DOUBLE/RE | INFORCED |

| INCLUDES FOLLOWING ASSEMBLIES /<br>COMPONENTS SUBJECT TO INDIVIDUAL TEST. | DESCRIPTION          | PART No. |
|---------------------------------------------------------------------------|----------------------|----------|
|                                                                           | OEM FIXED LEAD PROD  | 125085   |
|                                                                           | OEM RIGHT ANGLE PLUG | 125076   |
|                                                                           | D/S SILICONE CABLE   | 119054   |
|                                                                           |                      |          |
|                                                                           |                      |          |
|                                                                           |                      |          |
|                                                                           |                      |          |
|                                                                           |                      |          |
|                                                                           |                      |          |