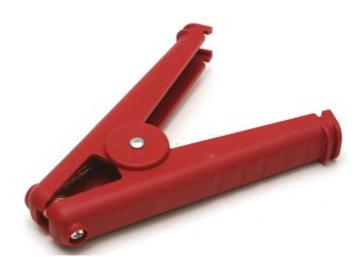

## Model # BU-102B-\*/BU-102BK-\*

- Fully insulated clip with serrated jaws; BU-102BK-\* has Kelvinized isolated jaws and no copper shunt
- Battery Clip Material: Housing: glass filled nylon; Jaw: copper; Spring: music wire, zinc plated
- Length: 6.5" (165mm)
- \*Std. Colors: -0 Black, -2 Red
- Rating: 300 Amps