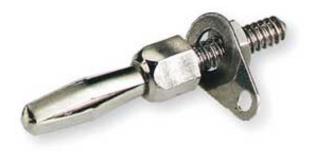

## **Insulated Phone Tip Jack**

- Material: Banana plug: nickel-plated brass body, nickel-plated phosphor bronze spring
- Length: 1.21 in (31mm)
- Rating: 15 Amps