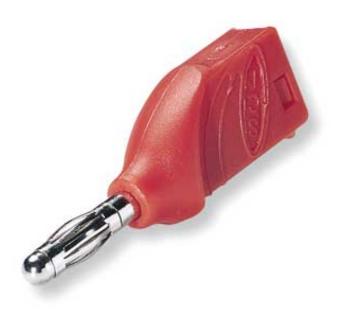

## **Unshrouded Stackable Banana Plug**

## Model# BU-16-\*

- Material: Banana plug: nickel-plated brass body, nickel-plated beryllium copper spring; Insulator: Nylon
- Length: 1.88 in (47.7mm)
- \*Std. Colors: -0 Black, -2 Red
- Rating: 1000 Volts, 15 Amps (Hands free)