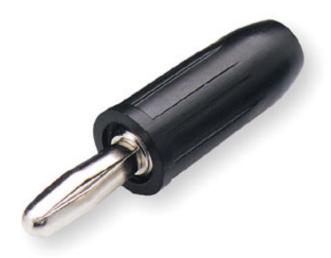

## Model# BU-00246-\*

- Material: Banana plug: nickel-plated brass body, nickel-plated phosphor bronze spring; Insulator: ABS
- Length: 1.02 in (26mm)
- \*Std. Colors: -0 Black, -2 Red
- Rating: 15 Amps