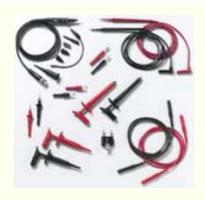

- Oscilloscope probe (600V) manufactured in compliance with MIL-1-45208A
- Scope accessory Kit: 6" ground lead with Mueller clip and insulator, scope probe plunger clip, BNC male-toprobe tip, female adapter, spare probe tip, adjustment screwdriver
- Flexible silicone test lead, 1 red, 1 black (1000V)
- Variable length test prod lead 48" to shrouded banana, 1 red, 1 black (1000V)
- Insulated plug-on test prod, 1 red, 1 black (1000V)
- Insulated right angle plunger jaw clip, 1 red, 1 black (1000V)
- Insulated right angle plunger hook clip, 1 red, 1 black (1000V)
- Female BNC-to-double banana plug adapter
- Insulated banana jack to standard banana plug, 1 red, 1 black (1000V)
- Insulated spade lug, 1 red, 1 black