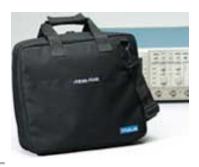

### Kit 400007 Meter Mate™ XL Electronic Kit

Kit includes a large durable briefcase and IEC 1010 Compliant test accessories.

Compatible with Fluke® 10, 70, & 80 Series DMM, Series I & II ScopeMeter® and 860 Series Grpahical™ Multimeter. Compatible with Hewlett–Packard® HP970A Series and Tektronic® DMM250 Series & THM 500 Series.