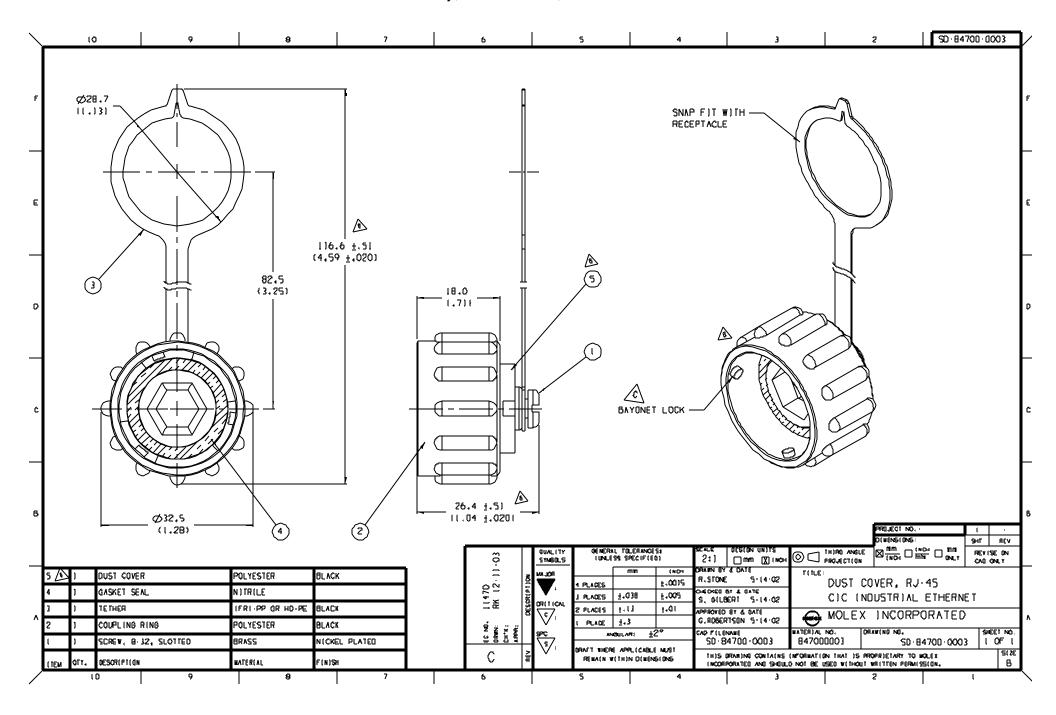

## **Reference - Drawing Numbers**

| Sales Drawing | SD-84700-0003 |
|---------------|---------------|
| 9             |               |