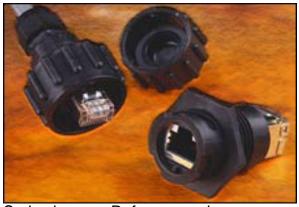

Series image - Reference only

EU RoHS
ELV and RoHS Compliant

**Search Parts in this Series** 84700 Series

Use With 84700-0001 Inline Modular Jack

Part Number: 084700003

**Status: Active** 

**Description:** Dust Cover for Bayonet-Style Latch Connector