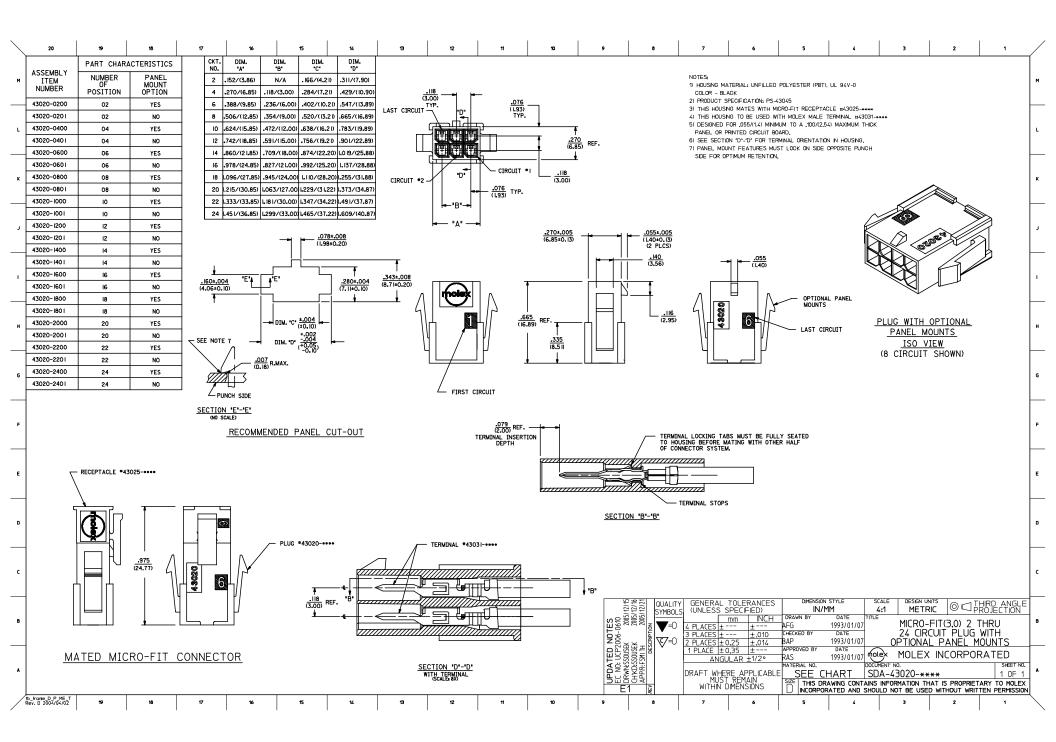

|                                                                |                                                                                                                                                                                                                                                                                                                                                                                                                                                                                                                                                                        |                                                                                                                                                                              | Search:              | Enter Part N                                             | o. or Keyword                                                                                                                      | Go                         |                                                                                      | My Pa                                                                                                                                | arts ( 0 items )<br>Register<br>Login |  |
|----------------------------------------------------------------|------------------------------------------------------------------------------------------------------------------------------------------------------------------------------------------------------------------------------------------------------------------------------------------------------------------------------------------------------------------------------------------------------------------------------------------------------------------------------------------------------------------------------------------------------------------------|------------------------------------------------------------------------------------------------------------------------------------------------------------------------------|----------------------|----------------------------------------------------------|------------------------------------------------------------------------------------------------------------------------------------|----------------------------|--------------------------------------------------------------------------------------|--------------------------------------------------------------------------------------------------------------------------------------|---------------------------------------|--|
| Product Name Cro                                               | ss-Ref                                                                                                                                                                                                                                                                                                                                                                                                                                                                                                                                                                 | Catalog                                                                                                                                                                      | Literature           | Industries                                               | Standards                                                                                                                          | Contact Us                 | About Us                                                                             | Investors                                                                                                                            | Careers                               |  |
| Connectors S                                                   | ockets                                                                                                                                                                                                                                                                                                                                                                                                                                                                                                                                                                 | I/O Conne                                                                                                                                                                    | ctors 🛛              | Cable<br>ssemblies                                       | Fiber Optics                                                                                                                       | Printed Circui<br>Products |                                                                                      | ation and                                                                                                                            | And<br>More                           |  |
| witch Language<br>English •••••••••••••••••••••••••••••••••••• | Home Crimp Housings Datasheet   Part Number: 0430201200   Status: Active Overview: Micro-Fit, 3.0™   Description: 3.00mm (.118") Pitch Micro-Fit 3.0™ Plug Housing, Dual Row, with Panel Mount Ears, 12 Circuits   Documents: Note - Please disable browser pop-up blockers for documents on www.molex.com   Drawing (PDF) Product Specification PS-43045 (PDF)   3D Model Product Literature (PDF)   Related Catalog Page (PDF) Order Products:   Check Distributor Inventory Add to My Parts   Request Samples Part Detail: (show all)   General Physical Electrical |                                                                                                                                                                              |                      |                                                          |                                                                                                                                    | 1.molex.com<br>3045        | EU ROHS<br>ELV and ROHS Compliant<br>Need more information on product<br>compliance? |                                                                                                                                      |                                       |  |
|                                                                | General<br>Product Family<br>Series<br>Comments<br>Overview<br>Product Name<br>Physical                                                                                                                                                                                                                                                                                                                                                                                                                                                                                |                                                                                                                                                                              |                      | 2<br>(<br>[<br>]<br>]                                    | Crimp Housings<br><u>43020</u><br>Glow Wire Equivalent Part<br>Number <u>430201208</u><br><u>Micro-Fit, 3.0™</u><br>Micro-Fit 3.0™ |                            |                                                                                      | Email <u>productcompliance@molex.com</u><br>Please visit the <u>Contact Us</u> section for any non-<br>product compliance questions. |                                       |  |
|                                                                | Circu<br>Circu<br>Coloo<br>Flam<br>Geno<br>Lock<br>Mate<br>Num<br>Pack<br>Pane<br>Pitch<br>Pitch                                                                                                                                                                                                                                                                                                                                                                                                                                                                       | its (maximum)<br>its Detail<br>r - Resin<br>mability<br>der<br>to Mating Parl<br>rial - Resin<br>ber of Rows<br>aging Type<br>el Mount<br>- Mating Interf<br>- Mating Interf | ace (in)<br>ace (mm) | E<br>S<br>F<br>Z<br>Z<br>E<br>S<br>C<br>C<br>C<br>C<br>C | 12<br>3lack<br>94V-0<br>Male<br>Yes<br>Polyester<br>2<br>3ag<br>Yes<br>0.118 In<br>3.00 mm                                         |                            | Mates Wit<br>43025 Micr<br>Housing<br>Use With                                       |                                                                                                                                      |                                       |  |
|                                                                | Pitch<br>Polai<br>Stacl<br>Temj                                                                                                                                                                                                                                                                                                                                                                                                                                                                                                                                        | - Term. Interfa<br>- Term. Interfa<br>rized to Mating<br>kable<br>berature Range<br>trical                                                                                   | ice (mm)<br>Part     | 5<br> <br> <br> <br> <br> <br> <br> <br>                 | 0.118 In<br>3.00 mm<br>Yes<br>No<br>-40°C to +105°C<br>_R19980<br>R9650433<br>E29179                                               |                            |                                                                                      |                                                                                                                                      |                                       |  |

Reference - Drawing Numbers Product Specification Sales Drawing

PS-43045 SDA-43020-\*\*\*\*

Feedback Privacy Legal Site Map Help

Copyright 2005-2008