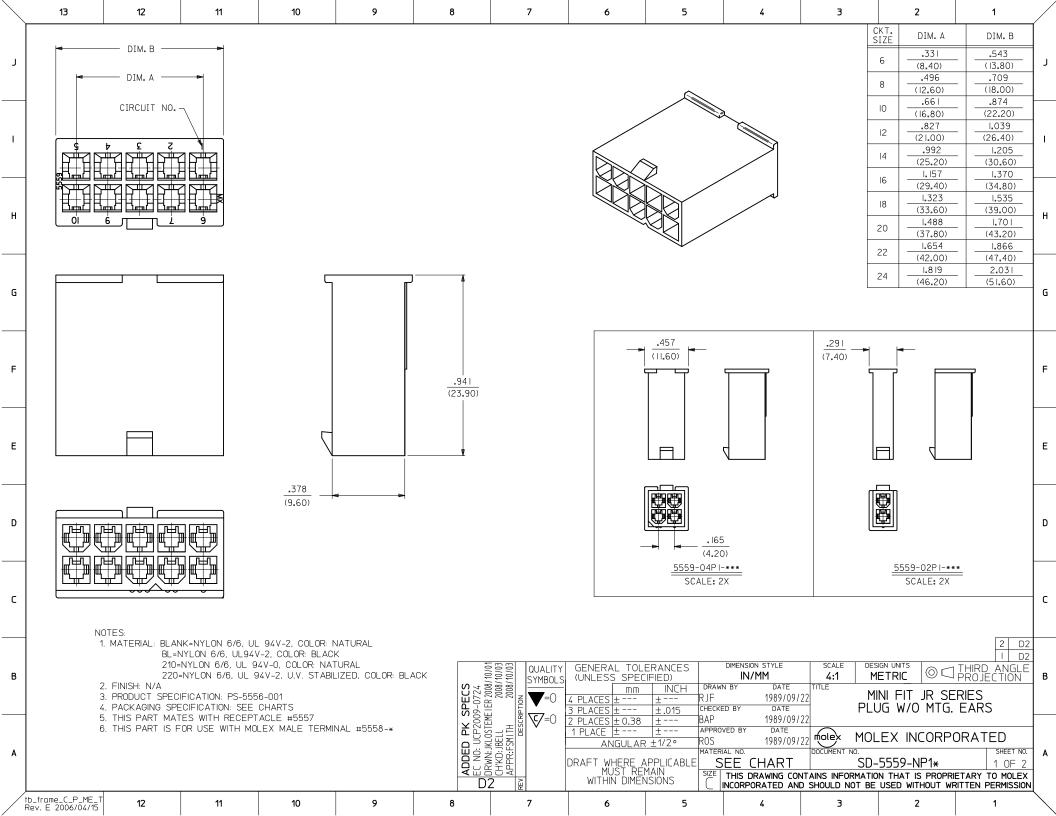

|                                                                            |                                                             |                                                                                                                                        | Search                        | Go                                                                                           | Register                                                          |                                                                                                                                      |                                              |                                                            |                  |  |
|----------------------------------------------------------------------------|-------------------------------------------------------------|----------------------------------------------------------------------------------------------------------------------------------------|-------------------------------|----------------------------------------------------------------------------------------------|-------------------------------------------------------------------|--------------------------------------------------------------------------------------------------------------------------------------|----------------------------------------------|------------------------------------------------------------|------------------|--|
| Product Name                                                               | Cross-Ref                                                   | Catalog                                                                                                                                | Literature                    | Industries                                                                                   | Standards                                                         | Contact Us                                                                                                                           | About Us                                     | Investors                                                  | Logir<br>Careers |  |
| Connectors                                                                 | Sockets                                                     | I/O Conn                                                                                                                               | ectors                        | Cable<br>Assemblies                                                                          | Fiber Optics                                                      | Printed Circu<br>Products                                                                                                            |                                              | ation and<br>ctrical                                       | And<br>More      |  |
| vitch Language                                                             | <u>Home</u>                                                 | Crimp Housing                                                                                                                          | g <u>s</u> Datashee           | et                                                                                           |                                                                   |                                                                                                                                      |                                              |                                                            |                  |  |
| nglish 🛟                                                                   | Part I                                                      | Number: 00                                                                                                                             | 3901302                       | 3                                                                                            |                                                                   | ٦                                                                                                                                    | -                                            |                                                            |                  |  |
| ed Assistance?<br>ntact Us<br>d a Distributor<br>der Samples<br>ch Library | Desc<br>without<br>Doc<br>Note                              | ut Panel Mount<br>cuments:<br>e - Please disab                                                                                         | nm (.165") Pit<br>Ears, PA Po | lyamide Nylon                                                                                | Plug Housing, E<br>6/6, UL 94V-2, 2 documents on www              | Circuits<br>w.molex.com                                                                                                              |                                              |                                                            |                  |  |
| Printer-friendly page                                                      |                                                             | Drawing (PDF) Product Specification PS-5556-001<br>(PDF)                                                                               |                               |                                                                                              |                                                                   |                                                                                                                                      |                                              | image - Referer                                            |                  |  |
| Email this page                                                            | Ord                                                         | er Products:<br>eck Distributor<br>Request S<br>t Detail: <u>(show</u>                                                                 | amples                        | Add to I                                                                                     |                                                                   | EU RoHS                                                                                                                              | HS Compliant                                 |                                                            |                  |  |
|                                                                            |                                                             | neral Physic                                                                                                                           | al Electric                   | al Material I                                                                                | nfo                                                               |                                                                                                                                      | Need more in<br>compliance?                  | nformation on                                              | product          |  |
|                                                                            | General<br>Product Family<br>Series<br>Comments<br>Overview |                                                                                                                                        |                               | Crimp Housings<br>5559<br>Glow Wire Equiva<br>Number <u>50361678</u><br><u>Mini-Fit Jr.™</u> | llent Part                                                        | Email <b>productcompliance@molex.com</b><br>Please visit the <u>Contact Us</u> section for any non-<br>product compliance questions. |                                              |                                                            |                  |  |
|                                                                            | Pro                                                         | duct Name                                                                                                                              |                               |                                                                                              | Mini-Fit Jr.™                                                     | [                                                                                                                                    |                                              |                                                            |                  |  |
|                                                                            | Brea<br>Circ<br>Cold<br>Flar<br>Ger                         | r <b>sical</b><br>akaway<br>uits (maximum<br>or - Resin<br>nmability<br>nder<br>ing to mating p                                        |                               |                                                                                              | No<br>2<br>Natural<br>94V-2<br>Male<br>None                       |                                                                                                                                      | 5559 Series<br>Mates With<br>39013028 R      |                                                            | sing             |  |
|                                                                            | Loc<br>Mat<br>Nun<br>Pac<br>Pan<br>Pitc<br>Pitc             | k to Mating Pa<br>erial - Resin<br>nber of Rows<br>kaging Type<br>el Mount<br>h - Mating Inter<br>h - Mating Inter<br>h - Term. Interf | rt<br>face (in)<br>face (mm)  |                                                                                              | Yes<br>Nylon<br>2<br>Bag<br>No<br>0.165 In<br>4.20 mm<br>0.165 In |                                                                                                                                      | Terminals<br><u>44478</u> Mini-<br>Terminals | Fit Jr.™ Male C<br>Fit HCS™ Mal<br>Fit® Male Gro<br>ninals | e Crimp          |  |
|                                                                            | Pola<br>Stao<br>Ten                                         | h - Term. Interf<br>arized to Mating<br>ckable<br>nperature Rang                                                                       | g Part                        |                                                                                              | 4.20 mm<br>Yes<br>No<br>-40°C to +105°C                           |                                                                                                                                      |                                              |                                                            |                  |  |
|                                                                            | CSA<br>Cur                                                  | rent - Maximun<br>rent - Maximun                                                                                                       |                               |                                                                                              | LR19980<br>12.000 Amp<br>9.000 Amp<br>R75142<br>E29179            |                                                                                                                                      |                                              |                                                            |                  |  |