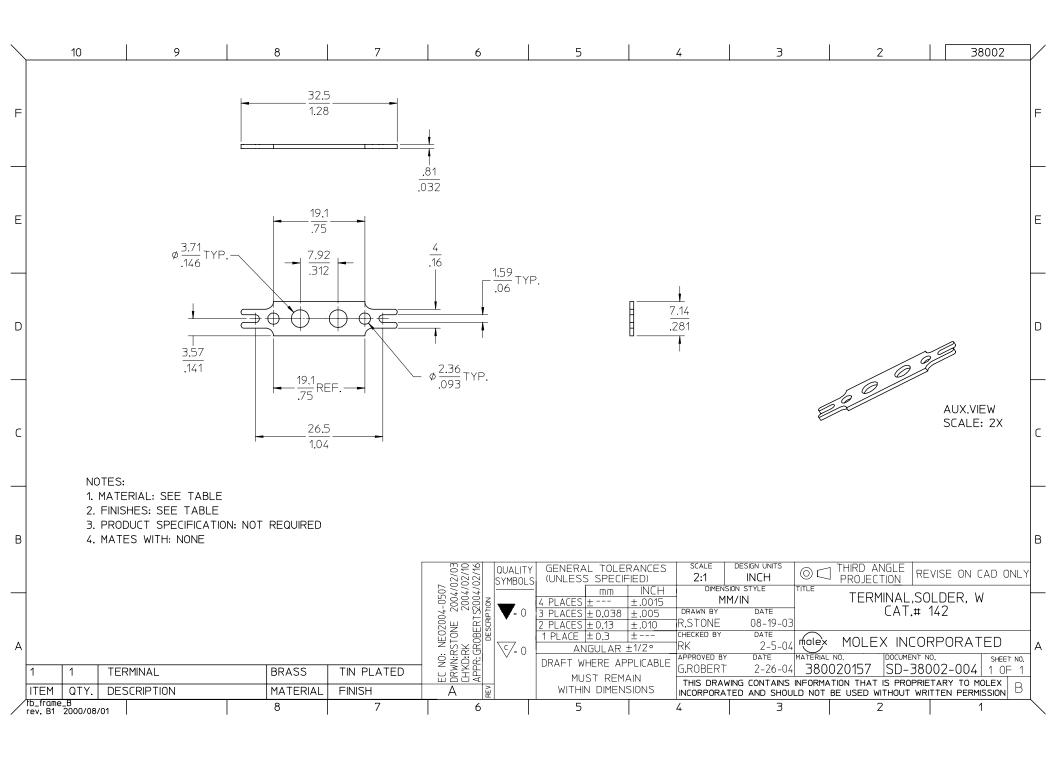

## **Need Assistance?**

Contact Us Find a Distributor Order Samples Tech Library

Printer-friendly page

Datacheet

Email this page

| Part Number: 03800201                                                                                 | 57          |                                                                                      |
|-------------------------------------------------------------------------------------------------------|-------------|--------------------------------------------------------------------------------------|
| Status: Active                                                                                        |             |                                                                                      |
| Description: SOLDER TAB DBL END 2 HOLE TIN PLTD                                                       |             | quailable                                                                            |
| Documents: Note - Please disable browser pop-up blockers for documents on www.molex.com Drawing (PDF) |             | Image not available                                                                  |
| Order Products:                                                                                       |             | Series image - Reference only                                                        |
| Check Distributor Inventory Add to My Parts  Part Detail: (show all)                                  |             | EU RoHS ELV and RoHS Compliant                                                       |
| Material Info Product Family                                                                          | Molex Parts |                                                                                      |
| Series                                                                                                | 38002       | Need more information on product compliance?                                         |
| Material Info Old Part Number                                                                         | 142         | Email productcompliance@molex.com                                                    |
|                                                                                                       |             | Please visit the <u>Contact Us</u> section for any non-product compliance questions. |
|                                                                                                       |             | Lead-free Process Wave Capable (TH Capability only)                                  |
|                                                                                                       |             | Search Parts in this Series 38002 Series                                             |