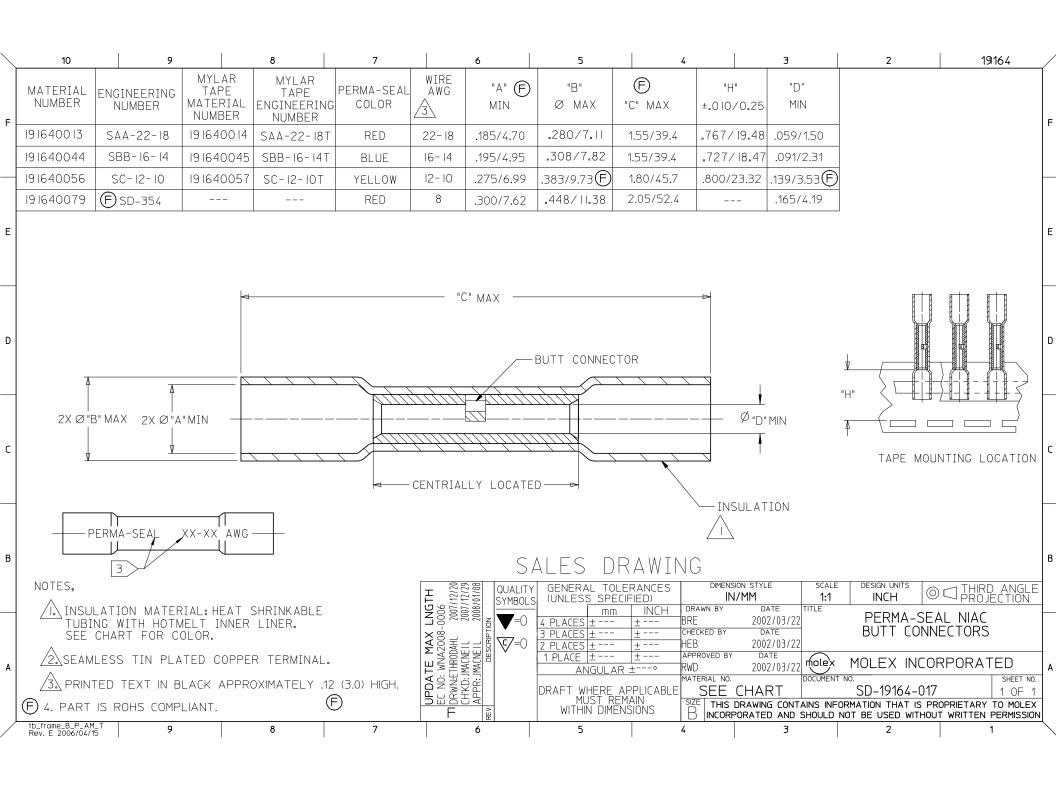

## EU RoHS ELV and RoHS Compliant Search Parts in this Series 19164 Series Application Tooling Global Description Crimp Head for the AT-200™ Pneumatic Hand Tool0640055400 Hand Crimp Tool 0640013900

Part Number: 0191640079

Status: Active

Description: Perma-Seal™ Butt Splice for 8 AWG Wire

## **Order Products:**

Check Distributor Inventory

Request Samples

| Part Detail: (show all)       |                    |
|-------------------------------|--------------------|
| General                       |                    |
| Physical                      |                    |
| Electrical                    |                    |
| Material Info                 |                    |
| Reference - Drawing Numbers   |                    |
| General                       |                    |
| Product Family                | Splices            |
| Series                        | 19164              |
| Mil-Spec                      | N/A                |
| Product Name                  | Butt               |
| Product Name                  | Perma-Seal™        |
| Physical                      |                    |
| Barrel Type                   | Closed             |
| Flammability                  | 94 V0              |
| Insulation                    | NiAc(TM)           |
| Packaging Type                | Box                |
| Temperature Range - Operating | -55°C to +125°C    |
| Wire Insulation Diameter      | 9.53mm (.375") max |
| Wire Size AWG                 | 8                  |
| Wire Size mm <sup>2</sup>     | 7.96               |
| Electrical                    |                    |
| CSA                           | LR18689            |
| UL                            | E32244             |
| Voltage - Maximum             | 600V               |
| Material Info                 |                    |
| Old Part Number               | SD-354             |
| Reference - Drawing Numbers   |                    |
| Sales Drawing                 | SD-19164-017       |
| 3                             |                    |