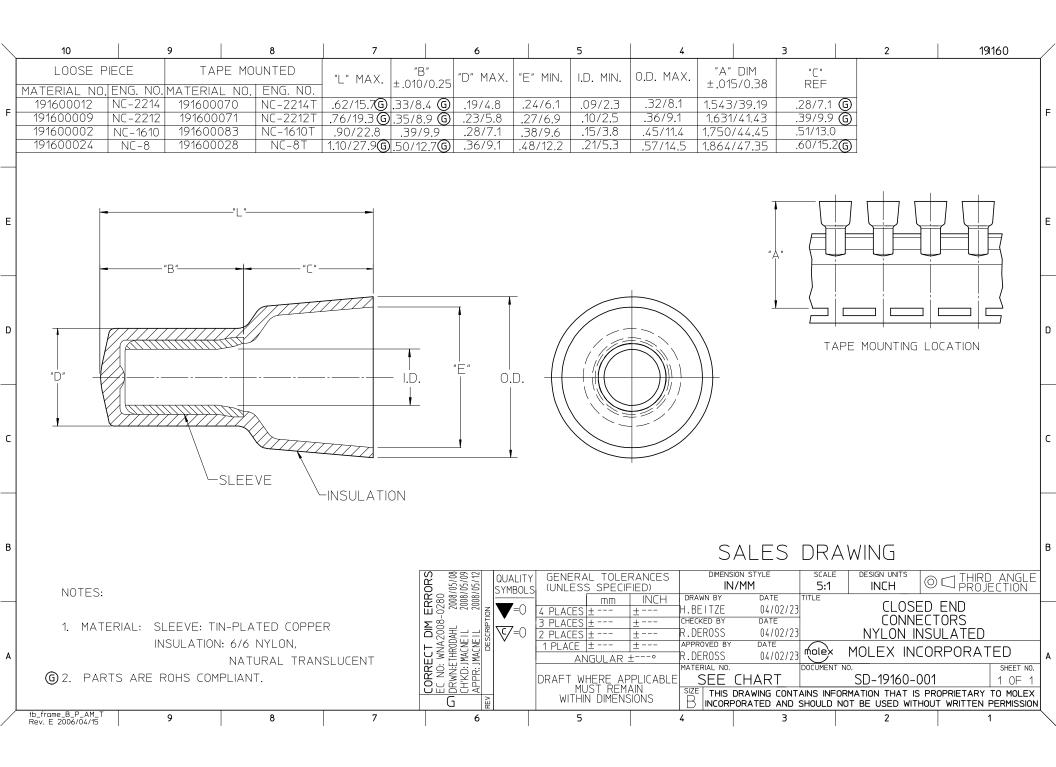

|                                       | Search: Enter Part No. or Keyword Go                      |                              |                             | My Parts ( 0 items )<br>Register<br>Login          |                          |
|---------------------------------------|-----------------------------------------------------------|------------------------------|-----------------------------|----------------------------------------------------|--------------------------|
| Product Name Cr                       | oss-Ref Catalog Literature Ind                            | dustries Standards           | Contact Us                  | About Us Investors                                 | -                        |
| Connectors S                          | ockets I/O Connectors Cabl                                |                              | Printed Circuit<br>Products | t Automation and<br>Electrical                     | And<br>More              |
|                                       | ASSCII                                                    | blies                        | Flocacia                    | Liectrical                                         | WOIC                     |
|                                       | Home Splices Datasheet                                    |                              |                             |                                                    |                          |
| ch Language                           |                                                           |                              |                             |                                                    |                          |
| glish 🗧                               | Part Number: 0191600002                                   |                              | Г                           | l <b>₄</b> L                                       | <b>→</b> I               |
| Assistance?                           | Status: Active                                            |                              |                             | 6                                                  | ==f∓∓                    |
| act Us                                | Description: Closed-End Insulated Sp                      | lice for 10-16 AWG Wire      |                             |                                                    |                          |
| a Distributor<br><sup>-</sup> Samples |                                                           |                              |                             |                                                    | - ID OD                  |
| Library                               | Note - Please disable browser pop-up blo                  | ockers for documents on www. | .molex.com                  |                                                    | L                        |
|                                       | Drawing (PDF)                                             | Product Specification PS-19  |                             |                                                    |                          |
| Printer-friendly page                 | ( <u>Related Catalog Page (PDF)</u>                       | <u>PDF)</u>                  |                             | MATERIA                                            | L:COPPER                 |
| Email this page                       |                                                           |                              | L                           | Series image - Refe                                | rence only               |
|                                       | Order Products:                                           |                              | ſ                           | EU RoHS                                            | China Rol-               |
|                                       | Check Distributor Inventory                               | Add to My Parts              | Ē                           | ELV and RoHS Complia                               | nt                       |
|                                       | Request Samples                                           |                              |                             |                                                    |                          |
|                                       | Part Detail: (show all)                                   |                              |                             |                                                    |                          |
|                                       | General Physical Electrical                               | laterial Info                |                             |                                                    |                          |
|                                       |                                                           |                              |                             | leed more information                              | on product               |
|                                       | General                                                   |                              | c                           | compliance?                                        |                          |
|                                       | Product Family                                            | Splices                      | E                           | Email <b>productcomplian</b> d                     | ce@molex.co              |
|                                       | Series<br>Mil-Spec                                        |                              |                             | Please visit the Contact Us section for any non-   |                          |
|                                       | Product Name                                              | Closed-End Insula            |                             | roduct compliance questions                        |                          |
|                                       | Bhysical                                                  |                              |                             |                                                    |                          |
|                                       | Physical<br>Barrel Type                                   | Closed                       | Г                           |                                                    |                          |
|                                       | Flammability                                              | 94 V0                        |                             | Search Parts in this S                             | orioo                    |
|                                       | Insulation                                                | Nylon (PA)                   |                             |                                                    | eries                    |
|                                       | Packaging Type                                            | Bag                          |                             | <u>19160</u> Series                                |                          |
|                                       | Temperature Range - Operating<br>Wire Insulation Diameter | 105°C<br>9.65mm (.380") ma   | ax.                         | Application Tooling                                |                          |
|                                       | Wire Size AWG                                             | 10                           |                             | Tooling specifications a                           | and manuals              |
|                                       | Wire Size AWG                                             | 12                           |                             | are found by selecting                             | the products             |
|                                       | Wire Size AWG<br>Wire Size AWG                            | 14<br>16                     |                             | below. Crimp Height Sp<br>are then contained in th |                          |
|                                       | WITE SIZE AWVG                                            | IU                           |                             | Tooling Specification d                            |                          |
|                                       | Electrical                                                |                              |                             | Global                                             | B                        |
|                                       | CSA                                                       | LR18689                      |                             |                                                    | Product #                |
|                                       | UL Malana                                                 | E32244                       |                             | [                                                  | 0640010600<br>0640050600 |
|                                       | Voltage - Maximum                                         | 600V                         |                             | AT-200™ Pneumatic                                  |                          |
|                                       | Material Info                                             |                              |                             | Hand Tool                                          | 0640053500               |
|                                       | Old Part Number                                           | NC-1610                      |                             | Crimp Head for the AT-200 <sup>™</sup> Pneumatic   | 0040000000               |
|                                       |                                                           |                              |                             | Hand Tool, Crimp from                              |                          |
|                                       | Reference - Drawing Numbers                               |                              |                             | Тор                                                |                          |
|                                       |                                                           |                              |                             |                                                    |                          |