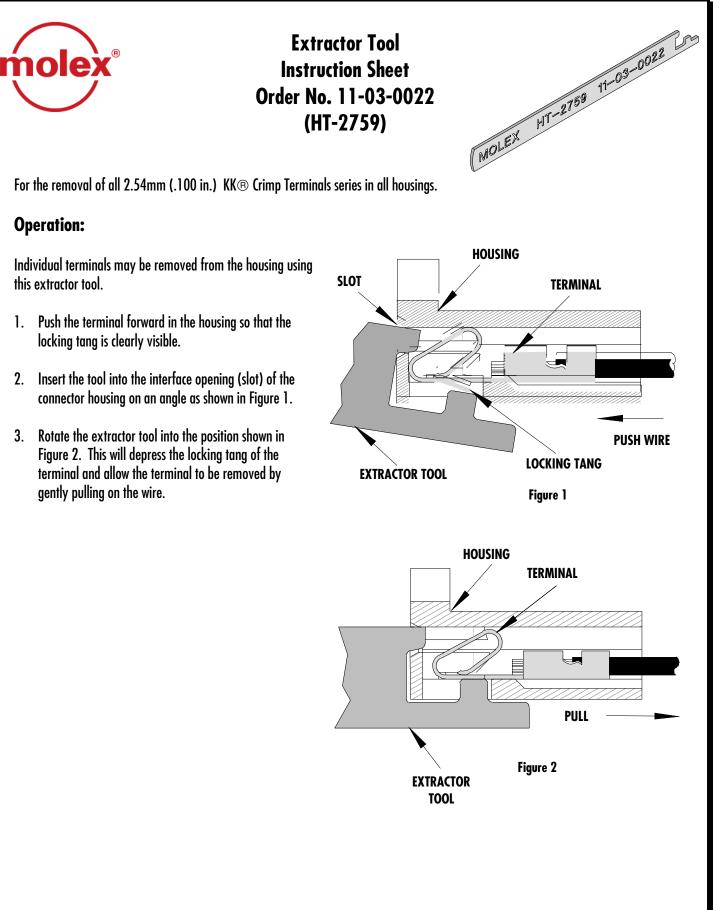

|                                         | N/A                                                                   |                                                                                   |
| ТооІ Туре                                                                                        |                                         | Handtool                                                              |                                                                                   |
| Material Info<br>Old Part Number                                                                 |                                         | HT2759                                                                |                                                                                   |