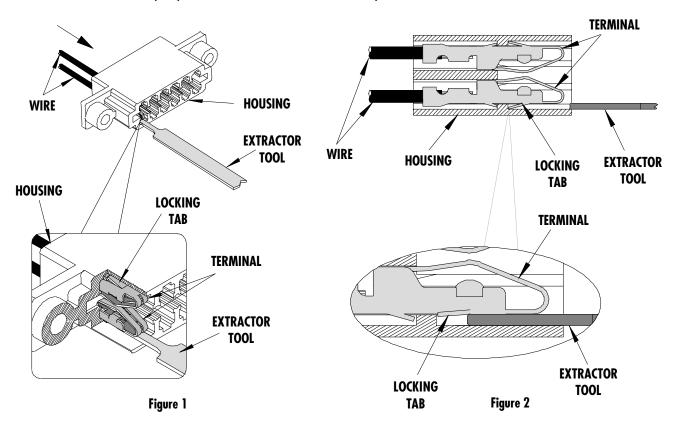

## **OPERATION:**

- 1. Push the terminal forward in the arrow direction before using the Extractor Tool as shown in Figure 1. Insert the Extractor Tool into the slot on the bottom or top of the connector housing.
- 2. Depress the terminal locking tabs, push the terminal back through the Connector slot and pull the terminated wire out in the arrow direction as shown in Figure 2.
- 3. Molex does not offer repair parts for Extraction Tools due to the inexpensive nature of the tool.