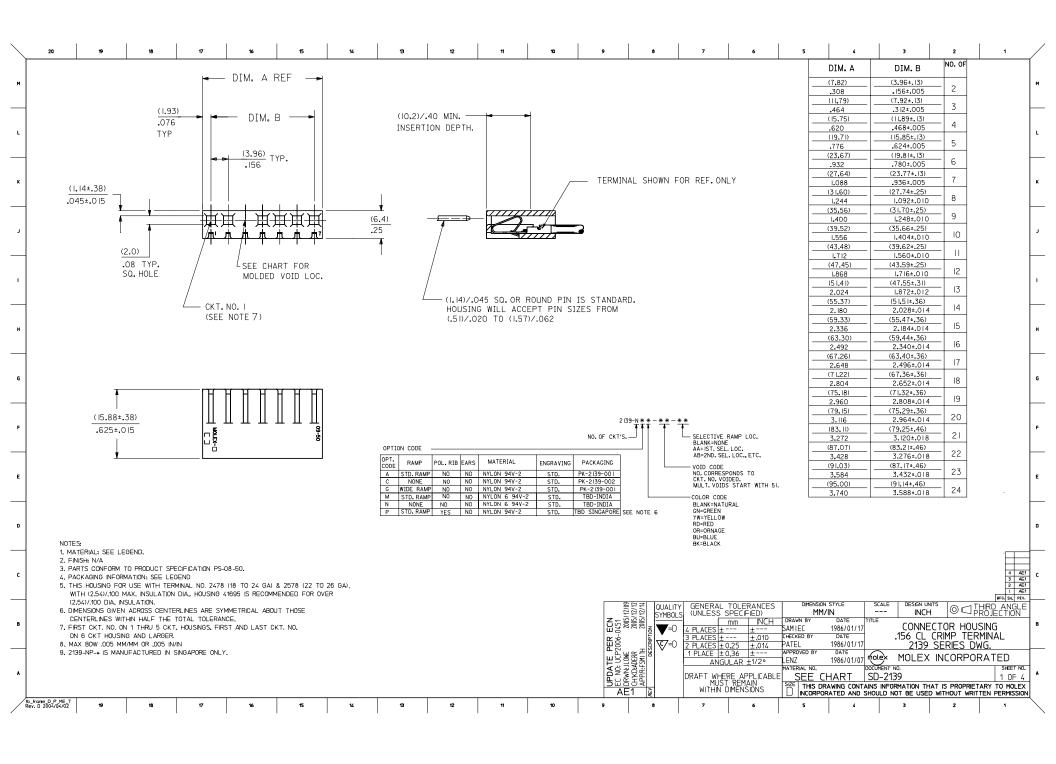

## Need Assistance?

Contact Us Find a Distributor Order Samples Tech Library

Printer-friendly page

Email this page

Home Crimp Housings Datasheet

Part Number: 0009507041

Status: Active Overview: KK®

Description: 3.96mm (.156") Pitch KK® Crimp Terminal Housing, 4 Circuits

**Documents:** 

Note - Please disable browser pop-up blockers for documents on www.molex.com Drawing (PDF) Product Specification PS-08-50

(PDF)

3D Model Related Catalog Page (PDF)

**Order Products:** 

**Check Distributor Inventory** Add to My Parts

Request Samples

Part Detail: (show all)

General Physical Electrical Material Info

General

Product Family Crimp Housings

Series 2139 Overview **KK**® Product Name KK®

Physical

Circuits (maximum) 4 Color - Resin Natural Flammability 94V-2 Gender Female Material - Resin Nylon Number of Rows 1 Packaging Type Bag

Panel Mount No Pitch - Mating Interface (in) 0.156 In Pitch - Mating Interface (mm) 3.96 mm Temperature Range - Operating 0°C to +75°C

Electrical

CSA LR19980 UL E29179

**Material Info** 

Old Part Number 2139-4C

**Reference - Drawing Numbers** 

**Product Specification** PS-08-50 Sales Drawing SD-2139

Image not available Series image - Reference only

**EU RoHS** 

China RoHS **ELV and RoHS Compliant** 

Need more information on product compliance?