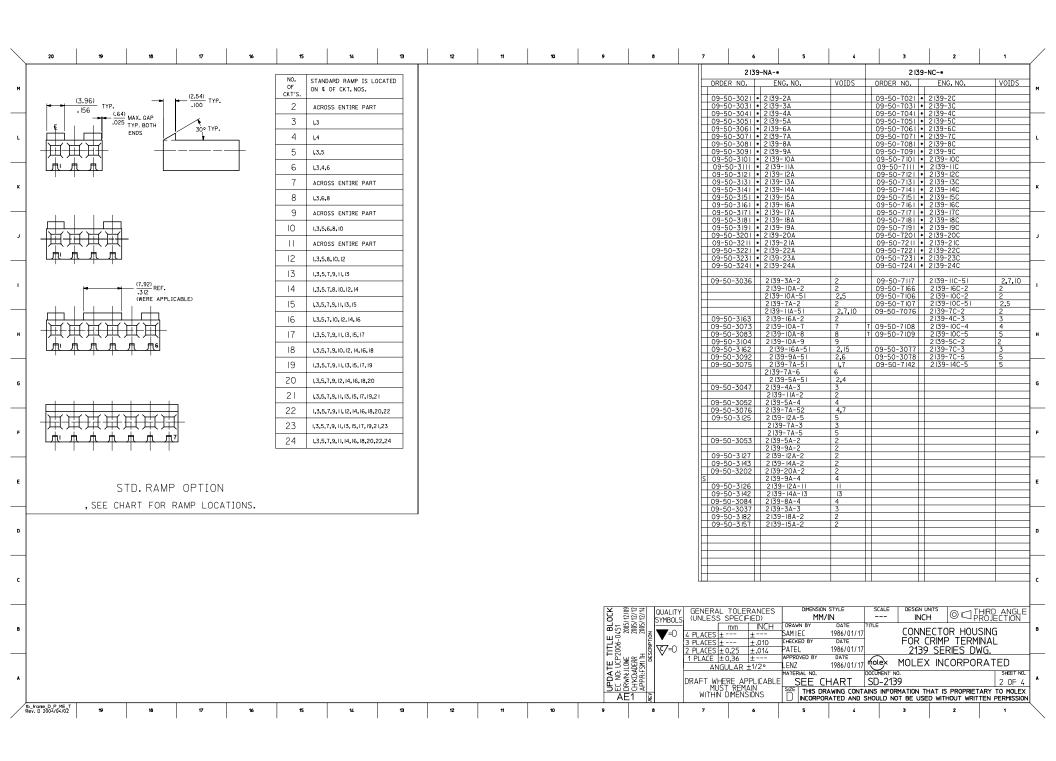

## Need Assistance?

Contact Us Find a Distributor Order Samples Tech Library

Printer-friendly page

Email this page

Home Crimp Housings Datasheet

Part Number: 0009507041

Status: Active Overview: KK®

Description: 3.96mm (.156") Pitch KK® Crimp Terminal Housing, 4 Circuits

**Documents:** 

Note - Please disable browser pop-up blockers for documents on www.molex.com Drawing (PDF) Product Specification PS-08-50

(PDF)

3D Model Related Catalog Page (PDF)

**Order Products:** 

**Check Distributor Inventory** Add to My Parts

Request Samples

Part Detail: (show all)

General Physical Electrical Material Info

General

Product Family Crimp Housings

Series 2139 Overview **KK**® Product Name KK®

Physical

Circuits (maximum) 4 Color - Resin Natural Flammability 94V-2 Gender Female Material - Resin Nylon Number of Rows 1 Packaging Type Bag

Panel Mount No Pitch - Mating Interface (in) 0.156 In Pitch - Mating Interface (mm) 3.96 mm Temperature Range - Operating 0°C to +75°C

Electrical

CSA LR19980 UL E29179

**Material Info** 

Old Part Number 2139-4C

**Reference - Drawing Numbers** 

**Product Specification** PS-08-50 Sales Drawing SD-2139

Image not available Series image - Reference only

**EU RoHS** 

China RoHS **ELV and RoHS Compliant** 

Need more information on product compliance?