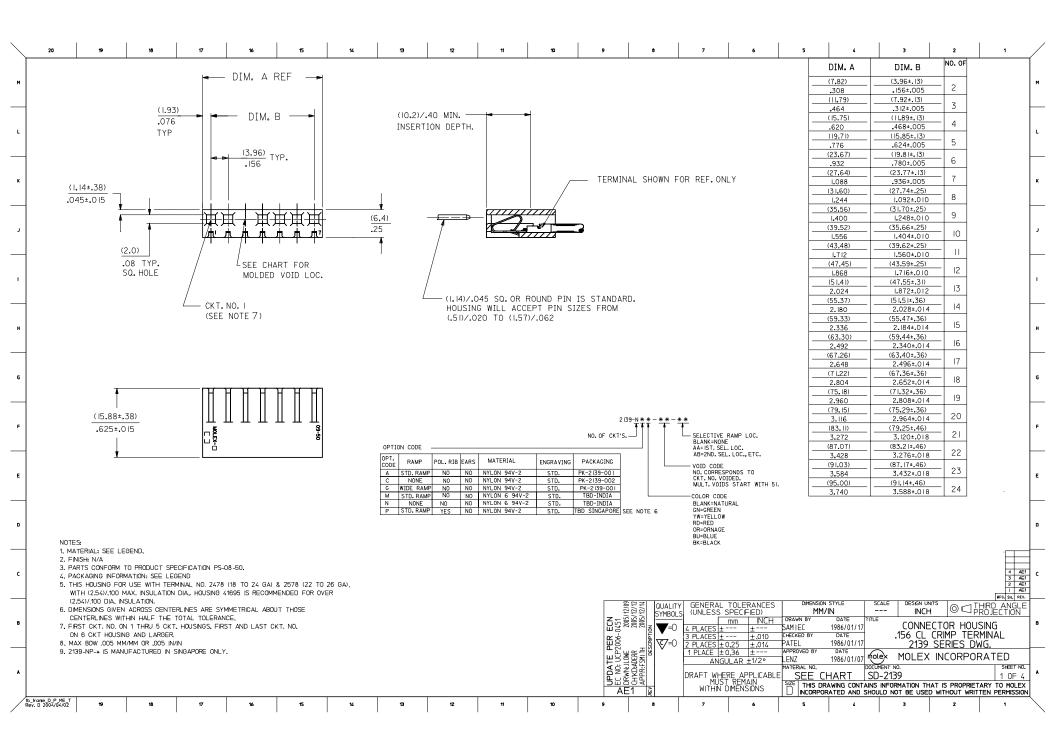

| Product Name       Cross-Ref       Catalog       Literature       Industries       Standards       Contact Us       About Us       Investors       Careers         Connectors       Sockets       I/O Connectors       Cable<br>Assemblies       Fiber Optics       Printed Circuit<br>Products       Automation and<br>Electrical       And<br>More         witch Language<br>inglish       Image: Crimp Housings       Datasheet       Image: Crimp Housings       Datasheet         Part Number:       0009507031       Status:       Active       Overview:       KK®         Description:       3.96mm (.156") Pitch KK® Crimp Terminal Housing, 3 Circuits       Image: Crimp terminal Housing, 3 Circuits       Image: Crimp terminal Housing, 3 Circuits                                                                                                                                                                                                                                                                                                                                                                                                                                                                                                                                                                                                                                                                                                                                                                                                                                                                                                                                                                            |                                                                              | Search: Ent                           | er Part No. or Keyword G             | io <b>min</b> My Parts ( 0 items )<br>Register<br>Login |    |
|---------------------------------------------------------------------------------------------------------------------------------------------------------------------------------------------------------------------------------------------------------------------------------------------------------------------------------------------------------------------------------------------------------------------------------------------------------------------------------------------------------------------------------------------------------------------------------------------------------------------------------------------------------------------------------------------------------------------------------------------------------------------------------------------------------------------------------------------------------------------------------------------------------------------------------------------------------------------------------------------------------------------------------------------------------------------------------------------------------------------------------------------------------------------------------------------------------------------------------------------------------------------------------------------------------------------------------------------------------------------------------------------------------------------------------------------------------------------------------------------------------------------------------------------------------------------------------------------------------------------------------------------------------------------------------------------------------------------------------------------|------------------------------------------------------------------------------|---------------------------------------|--------------------------------------|---------------------------------------------------------|----|
| Control     Control     Assemble     Float Optic     Poducts     Deckted     More       witch Language<br>English     ••••••••••••••••••••••••••••••••••••                                                                                                                                                                                                                                                                                                                                                                                                                                                                                                                                                                                                                                                                                                                                                                                                                                                                                                                                                                                                                                                                                                                                                                                                                                                                                                                                                                                                                                                                                                                                                                                  | Product Name Cro                                                             | oss-Ref Catalog Literature Ind        | ustries Standards Contact Us         |                                                         |    |
| Match Language     Products     Description:     3.96mm (156°)       Control to a Distributor<br>sch Library     Printer friendly page     Printer friendly page     Printer friendly page       Email this page     Description:     3.96mm (156°)     Printer friendly page     Printer friendly page       Description:     3.96mm (156°)     Printer friendly page     Printer friendly page     Printer friendly page       Description:     3.96mm (156°)     Printer friendly page     Printer friendly page     Printer friendly page       Description:     3.96mm (156°)     Printer friendly page     Printer friendly page     Printer friendly page       Check Distributor Intentory     Add to My Parts     Printer friendly page     China Rolf ELV and Rolfs Compliance # Torono product compliance # more information on an one-point compliance # more information on an one-poi | Connectors S                                                                 |                                       |                                      |                                                         |    |
| Part Number:       OUGSD/1031         Status:       Active       Overview:       K&®         Decements:       Note - Rease disable browser pop-up blockers for documents on www.molex.com       Praduct Specification PS-90-50       Science may         Documents:       Note - Rease disable browser pop-up blockers for documents on www.molex.com       Praduct Specification PS-90-50       Science image - Reference only         Documents:       Note - Rease disable browser pop-up blockers for documents on www.molex.com       Praduct Specification PS-90-50       Science image - Reference only         Documents:       Note - Rease disable browser pop-up blockers for documents on www.molex.com       Praduct Specification PS-90-50       Science image - Reference only         Documents:       Note - Rease disable browser pop-up blockers for documents on www.molex.com       Praduct Specification PS-90-50       Science image - Reference only         Order Product Security       Add to My Parts       Ended Catalog Page (PDE)       Science image - Reference only         Overview       KEG       Product Family       Crimp Housings       Science image - Reference only         Docurrents       Natural       Praduct Specification PS - Sole Sole       Email info       Need more information on product         Overview       KEG       Product Family       Crimp Housings       Science - Prave in this Series       Science - Pravis in this Ser                                                                                                                                                                                                                                            | vitch Language                                                               |                                       |                                      |                                                         |    |
| Printer-friendly page       Image - Reference only         Email this page       Solidadi       Related Catalog Page (PDE)       Series image - Reference only         Crider Products:       Check Distributor Inventory       Add to My Parts       EU RoHS       ELV and RoHS Compliant       China RoH         Check Distributor Inventory       Add to My Parts       Request Samples       Part Detail: (show all)       Check Distributor Inventory       Add to My Parts       EU RoHS       ELV and RoHS Compliant       China RoH         General       Product Family       Crimp Housings       Cri                                                                                                                                                                                                                                                                                               | English                                                                      | Part Number: 0009507031               |                                      |                                                         |    |
| IPrinter-fisindly page         IPrinter-fisindly page         Beliated Catalog Page (PDE)         Series image - Reference only         Series image - Reference only         Order Products:<br>Check Distributor Inventory<br>Request Samples       China Roff         Part Detail: (show all)<br>General       Crimp Housings         General       Crimp Housings         Product Family       Crimp Housings         Overview       Kike®         Product Family       Crimp Housings         Overview       Kike®         Product Samples         Product Name         Natural         Product Name         Natural         Product Name <td cols<="" td=""><td></td><td>Status: Active Overview: K</td><td><u>(®</u></td><td>16</td></td>                                                                                                                                                                                                                                                                                                                                                                                                                                                                                                                                                                                                                                                                                                                                                                    | <td></td> <td>Status: Active Overview: K</td> <td><u>(®</u></td> <td>16</td> |                                       | Status: Active Overview: K           | <u>(®</u>                                               | 16 |
| IPrinter-fiendly page         IPrinter-fiendly page         Bailand Catalog Page (PDE)         Series image - Reference only         Series image - Reference only         Order Products:<br>Check Distributor Inventory<br>Request Samples       China Ref<br>ELV and RoHS Compliant         Part Detail: (show all)<br>General       Crimp Housings<br>Series       Clips<br>Overview       Kikes image - Reference only         Part Detail: (show all)<br>General       Crimp Housings<br>Series       Clips<br>Overview       Kike Point Compliance @molex.com         Product Family       Crimp Housings<br>Series       Clips<br>Overview       Kike Point Is section on product<br>Compliance @westons.         Physical       Search Parts in this Series         Clinuits (maximum)       3       3       Color - Resin       Natural       Plasse viait the Context Us section for any non-<br>product compliance @westons.       Search Parts in this Series       2130       Search       Parts in this s                                                                                                                                                                                                                                                                                                                                                                                                                                      |                                                                              | Description: 3.96mm (.156") Pitch KK® | © Crimp Terminal Housing, 3 Circuits | vailable                                                |    |
| IPrinter-friendly page         IPrinter-friendly page         Benall this page         Corder Products:<br>Check Distributor Inventory<br>Request Samples       Series image - Reference only         Part Detail: (show all)<br>General       Crimp Housings         Part Detail: (show all)<br>General       Crimp Housings       Crimp Housings       Ell Reds       Compliance?         Product Family       Crimp Housings       2139       Product Compliance @molex.com       Please viait the Context Lip section for any non-<br>product Name       Please viait the Context Lip section for any non-<br>product Compliance @usetion.com         Physical       Color - Resin       Natural       Please viait the Context Lip section for any non-<br>product Compliance @usetion.com         Physical       General       No       1       Packaging Type       Bag<br>Gender       Female         Material - Resin       Nylon       No       1       Packaging Type       Bag         Panel Mount       No       1       Packaging Type       Bag <t< td=""><td></td><td>Documente:</td><td></td><td>notav</td></t<>                                                                                                                                                                                                                                                                                                                                                                                               |                                                                              | Documente:                            |                                      | notav                                                   |    |
| IPrinter-fiendly page         IPrinter-fiendly page         Bailand Catalog Page (PDE)         Series image - Reference only         Series image - Reference only         Order Products:<br>Check Distributor Inventory<br>Request Samples       China Ref<br>ELV and RoHS Compliant         Part Detail: (show all)<br>General       Crimp Housings<br>Series       Clips<br>Overview       Kikes image - Reference only         Part Detail: (show all)<br>General       Crimp Housings<br>Series       Clips<br>Overview       Kike Point Compliance @molex.com         Product Family       Crimp Housings<br>Series       Clips<br>Overview       Kike Point Is section on product<br>Compliance @westons.         Physical       Search Parts in this Series         Clinuits (maximum)       3       3       Color - Resin       Natural       Plasse viait the Context Us section for any non-<br>product compliance @westons.       Search Parts in this Series       2130       Search       Parts in this s                                                                                                                                                                                                                                                                                                                                                                                                                                      | ech Library                                                                  |                                       | ckers for documents on www.molex.com | Image                                                   |    |
| Build       Tetalad Catalog Page (PDF)       Series image - Reference only         Order Products:<br>Check Distributor Inventory       Add to My Parts       EU Rolls         Pert Detail: (ghow all)       General       Forduct Family       Crimp Housings         Series       2139       Overview       KK@       Need more information on product         Order Froduct Family       Crimp Housings       Ernail productompliance@moles.com         Series       2139       Overview       KK@         Product Family       Series       2139         Overview       KK@       Product compliance@moles.com         Physical       Cricruits (maximum)       3         Color - Resin       Natural       Search Parts in this Series         Iammability       94V-2       Gender       Female         Material - Resin       Nylon       Number of Rows       1         Packaging Type       Bag       Panel Mount       No         Pitch - Mating Interface (mm)       0.156 In       2139.Series       Use With         Ziga Series       Cimp Terminals for 18-24       AWG       AWG         UL       E29179       Material Info       UL       E29179         Material Info       Cid Part Number       2139-3C       R                                                                                                                                                                                                                                                                                                                                                                                                                                                                                                        | Brinter-friendly page                                                        |                                       |                                      |                                                         |    |
| Email this page       Order Products:       Check Distributor Inventory       Add to My Parts         Part Detail: ghow all)       General       Physical       Electrical       Material Info         General       Physical       Electrical       Material Info       Material Info         Overview       KK®       Product Name       KK®       Pease visit the <u>Context Us</u> section for any non-product compliance questions.         Physical       Circuits (maximum)       3       Color - Resin       Natural         Harmability       94V-2       Gender       Eares image - Series         Material - Resin       Nylon       Number of Rows       1         Packaging Type       Bag       Parel Mount       2478 Grimp Terminals for 18-24         AWG       Zing Interface (mn)       3.96 mm       2479         Pitch - Mating Interface (mn)       3.96 mm       2472 Grimp Terminals for 18-24         Parel Mount       No       Pitch - Mating Interface (mn)       3.96 mm         Temperature Range - Operating       0°C to +75°C       Electrical         CSA       LF19980       UL       E29179         Material Info       OId Part Number       2139-3C       Ference - Drawing Numbers                                                                                                                                                                                                                                                                                                                                                                                                                                                                                                                   | rinner-menuty page                                                           |                                       |                                      |                                                         |    |
| Check Distributor Inventory<br>Request Samples       Add to My Parts         Part Detail: (show all)                                                                                                                                                                                                                                                                                                                                                                                                                                                                                                                                                                                                                                                                                                                                                                                                                                                                                                                                                                                                                                                                                                                                                                                                                                                                                                                                                                                                                                                                                                                                                                                                                                        | Email this page                                                              |                                       |                                      | Series image - Reference only                           |    |
| Check Distributor Inventory       Add to My Parts         Request Samples         Part Detai:       (Show all)         General       Material Info         Product Family       Crimp Housings         Series       2139         Overview       KK@         Product Name       KK@         Product Name       KK@         Color - Resin       Natural         Flammability       94/-22         Gender       Female         Material - Resin       Nylon         Number of Rows       1         Packaging Type       Bag         Panet Mount       No         Pitch - Mating Interface (in)       0.156 In         Pitch - Mating Interface (im)       3.96 mm         Temperature Range - Operating       0°C to +75°C         Electrical       CSA         CSA       LF 19980         UL       E29179         Material Info       Old Part Number         Old Part Number       2139-3C         Reference - Drawing Numbers       2139-3C                                                                                                                                                                                                                                                                                                                                                                                                                                                                                                                                                                                                                                                                                                                                                                                                 |                                                                              | Order Products:                       |                                      | EU RoHS China BoHS                                      |    |
| Part Detail: (show all)       General       Physical       Electrical       Material Info         General       Product Family       Crimp Housings       Email productompliance @molex.com         Series       2139       Overview       KK®         Overview       KK®       Physical       Email product compliance @molex.com         Circuits (maximum)       3       Color - Resin       Natural         Flammability       94V-2       Emaile         Gender       Female       Material - Resin       Nylon         Number of Rows       1       Packaging Type       Bag         Packaging Type       Bag       Parthig Interface (in)       0.156 In         Pitch - Mating Interface (in)       0.156 In       Pitch - Mating Interface (in)       3.96 mm         Temperature Range - Operating       0°C to +75°C       Electrical         CSA       LR19980       UL       E29179         Material Info       Old Part Number       2139-3C       Electrical         Old Part Number       2139-3C       Electrical       Electrical         Reference - Drawing Numbers       2139-3C       Electrical       Electrical         Poil       2139-3C       Electrical       Electrical       Electrical                                                                                                                                                                                                                                                                                                                                                                                                                                                                                                                       |                                                                              | Check Distributor Inventory           | Add to My Parts                      |                                                         |    |
| General       Physical       Electrical       Material Info         General       Crimp Housings       Addression       Product Family       Crimp Housings         Series       2139       Overview       KK®       Email product compliance @molex.com         Overview       KK®       Material       Physical       Email product compliance @molex.com         Circuits (maximum)       3       Color - Resin       Natural       Flaammability       94V-2         Gender       Female       Material - Resin       Nylon       Search Parts in this Series       2139 Series         Material - Resin       Nylon       Use With       2478 Crimp Terminals for 18-24       AWG, 2578 Crimp Terminals for 18-24         Panel Mount       No       Pitch - Mating Interface (mn)       3.96 mm       Use With       2478 Crimp Terminals for 18-24         CSA       LR19980       UL       E23179       Material Info       2439-37         UL       E23179       Material Info       2139-36       Enternal Info         Old Part Number       2139-36       Enternal Science - Drawing Numbers       2139-36                                                                                                                                                                                                                                                                                                                                                                                                                                                                                                                                                                                                                      |                                                                              |                                       |                                      |                                                         |    |
| General       Product Family       Crimp Housings         Series       2139         Overview       KK®         Product Name       KK®         Physical       Physical         Circuits (maximum)       3         Color - Resin       Natural         Flarmability       94V-2         Gender       Female         Material - Resin       Nylon         Number of Rows       1         Packaging Type       Bag         Panel Mount       No         Pitch - Mating Interface (in)       0.156 In         Pitch - Mating Interface (mm)       3.96 mm         Temperature Range - Operating       0°C to +75°C         Electrical       CSA         CSA       LR19980         UL       E2179         Material Info       Old Part Number         Old Part Number       2139-3C                                                                                                                                                                                                                                                                                                                                                                                                                                                                                                                                                                                                                                                                                                                                                                                                                                                                                                                                                               |                                                                              | Part Detail: (show all)               |                                      |                                                         |    |
| General     compliance?       Product Family     Crimp Housings       Series     2139       Overview     KK®       Product Name     KK®       Physical     Ecrouits (maximum)       Color - Resin     Natural       Gender     Female       Gender     Female       Material - Resin     Nylon       Number of Rows     1       Packaging Type     Bag       Path - Mating Interface (in)     0.156 In       Pitch - Mating Interface (in)     0.156 In       Pitch - Mating Interface (in)     3.96 mm       Temperature Range - Operating     C'c to +75°C       Electrical     CSA       CSA     LR19980       UL     Electrical       Old Part Number     2139-3C                                                                                                                                                                                                                                                                                                                                                                                                                                                                                                                                                                                                                                                                                                                                                                                                                                                                                                                                                                                                                                                                       |                                                                              | General Physical Electrical M         | aterial Info                         |                                                         |    |
| Series     2139       Overview     KK®       Product Name     KK®       Physical     Please visit the <u>Contact Us</u> section for any non-product compliance questions.       Circuits (maximum)     3       Color - Resin     Natural       Flammability     94V-2       Gender     Female       Material - Resin     Nylon       Number of Rows     1       Packaging Type     Bag       Panel Mount     No       Pitch - Mating Interface (ini)     0.156 In       Pitch - Mating Interface (mm)     3.96 mm       Temperature Range - Operating     0°C to +75°C       Electrical     CSA       UL     E29179       Material Info     Old Part Number       Old Part Number     2139-3C                                                                                                                                                                                                                                                                                                                                                                                                                                                                                                                                                                                                                                                                                                                                                                                                                                                                                                                                                                                                                                               |                                                                              | General                               |                                      |                                                         |    |
| Series     2139       Overview     KK®       Product Name     KK®       Physical     Pease visit the <u>Contact Us</u> section for any non-product compliance questions.       Circuits (maximum)     3       Color - Resin     Natural       Flammability     94V-2       Gender     Female       Material - Resin     Nylon       Number of Rows     1       Packaging Type     Bag       Path Mount     No       Pitch - Mating Interface (in)     0.156 ln       Pitch - Mating Interface (inm)     3.96 mm       Temperature Range - Operating     0°C to +75°C       Electrical     CSA       CSA     LR19980       UL     E29179       Material Info       Old Part Number     2139-3C                                                                                                                                                                                                                                                                                                                                                                                                                                                                                                                                                                                                                                                                                                                                                                                                                                                                                                                                                                                                                                               |                                                                              | Product Family                        |                                      | Email productcompliance@molex.com                       |    |
| Product Name       KK®       Product compliance question to any notice product compliance questions.         Physical       Circuits (maximum)       3         Color - Resin       Natural         Flammability       94V-2       2139 Series         Gender       Female       2139 Series         Material - Resin       Nylon       Use With         Packaging Type       Bag       2478 Crimp Terminals for 18-24         Panel Mount       No       2478 Crimp Terminals for 18-24         Pitch - Mating Interface (in)       0.156 In       2478 Crimp Terminals for 22-26         Pitch - Mating Interface (mm)       3.96 mm       26 AWG         Temperature Range - Operating       0°C to +75°C       26 AWG         Material Info       UL       E29179         Material Info       Old Part Number       2139-3C         Reference - Drawing Numbers       2139-3C                                                                                                                                                                                                                                                                                                                                                                                                                                                                                                                                                                                                                                                                                                                                                                                                                                                            |                                                                              |                                       |                                      |                                                         |    |
| Physical       3         Color - Resin       Natural         Flammability       94V-2         Gender       Female         Material - Resin       Nylon         Number of Rows       1         Packaging Type       Bag         Panel Mount       No         Pitch - Mating Interface (in)       0.156 In         Pitch - Mating Interface (mm)       3.96 mm         Temperature Range - Operating       0°C to +75°C         Electrical       CSA         UL       E29179         Material Info       Old Part Number         Old Part Number       2139-3C                                                                                                                                                                                                                                                                                                                                                                                                                                                                                                                                                                                                                                                                                                                                                                                                                                                                                                                                                                                                                                                                                                                                                                                |                                                                              |                                       |                                      |                                                         |    |
| Circuits (maximum)3<br>Color - ResinNaturalFlammability94V-2GenderFemaleMaterial - ResinNylonNumber of Rows1Packaging TypeBagPanel MountNoPitch - Mating Interface (in)0.156 InPitch - Mating Interface (mm)3.96 mmTemperature Range - Operating0°C to +75°CMaterial InfoULElectricalCSALR19980ULE29179Material Info2139-3COld Part Number2139-3C                                                                                                                                                                                                                                                                                                                                                                                                                                                                                                                                                                                                                                                                                                                                                                                                                                                                                                                                                                                                                                                                                                                                                                                                                                                                                                                                                                                           |                                                                              |                                       |                                      |                                                         |    |
| Color - ResinNaturalFlammability94V-2GenderFemaleMaterial InfoNylonNumber of Rows1Packaging TypeBagPanel MountNoPitch - Mating Interface (in)0.156 InPitch - Mating Interface (mm)3.96 mmTemperature Range - Operating0°C to +75°CElectricalCSALR19980ULE29179Material InfoOld Part Number2139-3CReference - Drawing Numbers                                                                                                                                                                                                                                                                                                                                                                                                                                                                                                                                                                                                                                                                                                                                                                                                                                                                                                                                                                                                                                                                                                                                                                                                                                                                                                                                                                                                                |                                                                              |                                       | 3                                    |                                                         |    |
| Flammability       94V-2         Gender       Female         Material - Resin       Nylon         Number of Rows       1         Packaging Type       Bag         Panel Mount       No         Pitch - Mating Interface (in)       0.156 ln         Pitch - Mating Interface (mm)       3.96 mm         Temperature Range - Operating       0°C to +75°C         Electrical       CSA         UL       E29179         Material Info       Old Part Number         Old Part Number       2139-3C                                                                                                                                                                                                                                                                                                                                                                                                                                                                                                                                                                                                                                                                                                                                                                                                                                                                                                                                                                                                                                                                                                                                                                                                                                             |                                                                              |                                       |                                      | Search Parts in this Series                             |    |
| Clerical       Netrial - Resin       Nylon         Material - Resin       Nylon         Number of Rows       1         Packaging Type       Bag         Panel Mount       No         Pitch - Mating Interface (in)       0.156 ln         Pitch - Mating Interface (mm)       3.96 mm         Temperature Range - Operating       0°C to +75°C         Electrical       CSA         UL       E29179         Material Info       Old Part Number         Old Part Number       2139-3C                                                                                                                                                                                                                                                                                                                                                                                                                                                                                                                                                                                                                                                                                                                                                                                                                                                                                                                                                                                                                                                                                                                                                                                                                                                       |                                                                              |                                       | * · · · =                            |                                                         |    |
| Number of Rows       1         Packaging Type       Bag         Panel Mount       No         Pitch - Mating Interface (in)       0.156 ln         Pitch - Mating Interface (mm)       3.96 mm         Temperature Range - Operating       0°C to +75°C         Electrical       CSA         UL       E29179         Material Info       2139-3C         Reference - Drawing Numbers       2139-3C                                                                                                                                                                                                                                                                                                                                                                                                                                                                                                                                                                                                                                                                                                                                                                                                                                                                                                                                                                                                                                                                                                                                                                                                                                                                                                                                           |                                                                              |                                       |                                      |                                                         |    |
| Packaging Type     Bag       Panel Mount     No       Panel Mount     No       Pitch - Mating Interface (in)     0.156 ln       Pitch - Mating Interface (mm)     3.96 mm       Temperature Range - Operating     0°C to +75°C       Electrical     CSA       UL     E29179       Material Info       Old Part Number     2139-3C       Reference - Drawing Numbers                                                                                                                                                                                                                                                                                                                                                                                                                                                                                                                                                                                                                                                                                                                                                                                                                                                                                                                                                                                                                                                                                                                                                                                                                                                                                                                                                                         |                                                                              |                                       | -                                    | Use With                                                |    |
| Panel Mount       No         Pitch - Mating Interface (in)       0.156 In         Pitch - Mating Interface (mm)       3.96 mm         Temperature Range - Operating       0°C to +75°C         Electrical       CSA         UL       E29179         Material Info       Old Part Number         Qld Part Number       2139-3C         Reference - Drawing Numbers       2139-3C                                                                                                                                                                                                                                                                                                                                                                                                                                                                                                                                                                                                                                                                                                                                                                                                                                                                                                                                                                                                                                                                                                                                                                                                                                                                                                                                                             |                                                                              |                                       |                                      |                                                         |    |
| Pitch - Mating Interface (in)       0.156 In       26 AWG         Pitch - Mating Interface (mm)       3.96 mm       26 AWG         Temperature Range - Operating       0°C to +75°C       26 AWG         Electrical       CSA       LR19980         UL       E29179       2139-3C         Material Info       0Id Part Number       2139-3C         Reference - Drawing Numbers       2139-3C                                                                                                                                                                                                                                                                                                                                                                                                                                                                                                                                                                                                                                                                                                                                                                                                                                                                                                                                                                                                                                                                                                                                                                                                                                                                                                                                               |                                                                              |                                       |                                      | AWG, 2578 Crimp Terminals for 22-                       |    |
| Temperature Range - Operating       0°C to +75°C         Electrical       CSA         CSA       LR19980         UL       E29179         Material Info       2139-3C         Reference - Drawing Numbers       V                                                                                                                                                                                                                                                                                                                                                                                                                                                                                                                                                                                                                                                                                                                                                                                                                                                                                                                                                                                                                                                                                                                                                                                                                                                                                                                                                                                                                                                                                                                             |                                                                              | e i i                                 |                                      |                                                         |    |
| Electrical         CSA       LR19980         UL       E29179         Material Info         Old Part Number       2139-3C         Reference - Drawing Numbers                                                                                                                                                                                                                                                                                                                                                                                                                                                                                                                                                                                                                                                                                                                                                                                                                                                                                                                                                                                                                                                                                                                                                                                                                                                                                                                                                                                                                                                                                                                                                                                |                                                                              |                                       |                                      |                                                         |    |
| UL E29179 Material Info Old Part Number 2139-3C Reference - Drawing Numbers                                                                                                                                                                                                                                                                                                                                                                                                                                                                                                                                                                                                                                                                                                                                                                                                                                                                                                                                                                                                                                                                                                                                                                                                                                                                                                                                                                                                                                                                                                                                                                                                                                                                 |                                                                              |                                       |                                      |                                                         |    |
| Material Info         Old Part Number       2139-3C         Reference - Drawing Numbers                                                                                                                                                                                                                                                                                                                                                                                                                                                                                                                                                                                                                                                                                                                                                                                                                                                                                                                                                                                                                                                                                                                                                                                                                                                                                                                                                                                                                                                                                                                                                                                                                                                     |                                                                              | CSA                                   | LR19980                              |                                                         |    |
| Old Part Number 2139-3C Reference - Drawing Numbers                                                                                                                                                                                                                                                                                                                                                                                                                                                                                                                                                                                                                                                                                                                                                                                                                                                                                                                                                                                                                                                                                                                                                                                                                                                                                                                                                                                                                                                                                                                                                                                                                                                                                         |                                                                              | UL                                    | E29179                               |                                                         |    |
| Reference - Drawing Numbers                                                                                                                                                                                                                                                                                                                                                                                                                                                                                                                                                                                                                                                                                                                                                                                                                                                                                                                                                                                                                                                                                                                                                                                                                                                                                                                                                                                                                                                                                                                                                                                                                                                                                                                 |                                                                              | Material Info                         |                                      |                                                         |    |
|                                                                                                                                                                                                                                                                                                                                                                                                                                                                                                                                                                                                                                                                                                                                                                                                                                                                                                                                                                                                                                                                                                                                                                                                                                                                                                                                                                                                                                                                                                                                                                                                                                                                                                                                             |                                                                              | Old Part Number                       | 2139-3C                              |                                                         |    |
| Product Specification PS-08-50                                                                                                                                                                                                                                                                                                                                                                                                                                                                                                                                                                                                                                                                                                                                                                                                                                                                                                                                                                                                                                                                                                                                                                                                                                                                                                                                                                                                                                                                                                                                                                                                                                                                                                              |                                                                              | Reference - Drawing Numbers           |                                      |                                                         |    |
| Sales Drawing SD-2139                                                                                                                                                                                                                                                                                                                                                                                                                                                                                                                                                                                                                                                                                                                                                                                                                                                                                                                                                                                                                                                                                                                                                                                                                                                                                                                                                                                                                                                                                                                                                                                                                                                                                                                       |                                                                              |                                       |                                      |                                                         |    |