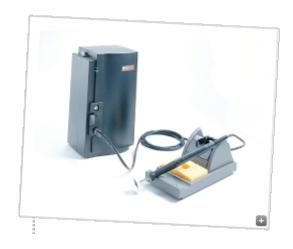

## **MX-500S**

## Soldering/SMT Rework System with Expansion Port

Part No. Description

MX-500S-11 Rework System with Expansion Port, 100/120 VAC

MX-500S-21 Rework System with Expansion Port, 220/240 VAC

## System Includes

Part No. Description

MX-500P Two Port Switchable Power Supply with Power Cord\*

MX-RM3E Handpiece with cord

WS1 Workstand

AC-YS3 Sponge

AC-CP2 Cartridge Removal Pad

\* 220/240 VAC systems do not include power cords.