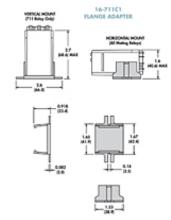

#### All Categories > Accessories > Item # 16-711C1

#### Item # 16-711C1 Relay Adapters

Printable Page

Email This Page

宀

Save To Favorites

**MORE IMAGES** 

VIEW CAD

**DRAWING** 

# **Relay Adapters**

Flange Adapter

16-711 Adapters allow the 711, 712, TDRSRX/SOX Series relays to be directly mounted to a panel or on a DIN rail. There is no need to purchase a socket.

DIN or Panel Mounting.

Plastic Construction.

Light Weight.

Low Cost.

Low Profile.

Narrow Mounting.

---- T--------

Easy Termination.

This Item is Normally Stocked

larger image

larger image

| Specifications |                       |
|----------------|-----------------------|
| Function       | Flanged Panel Adapter |
| Mating Relays  | 711, 712, TDRSRX/SOX  |